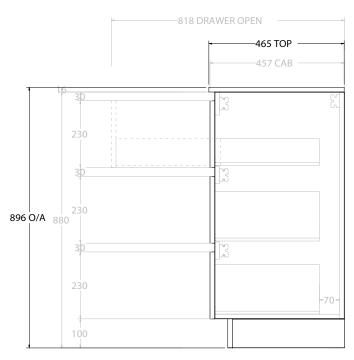

| PRODUCT:       | GLACIER ALL DRAWER TRIO 1500 FLOOR MOUNT CENTRE BASIN |                      |  |
|----------------|-------------------------------------------------------|----------------------|--|
| CODE:          | LITE: GLLFAT1500WKCCE                                 | PRO: GLPFAT1500WKCCE |  |
| MOUNTING:      | FLOOR MOUNT                                           |                      |  |
| SIZE:          | 1515W X 465D X 896H                                   |                      |  |
| CONFIGURATION: | ALL DRAWER                                            |                      |  |
| VERSION: 02    | DATE: 15/03/2023                                      |                      |  |

NOTES:

ALL DIMENSIONS ARE NOMINAL AND SUBJECT TO CHANGE.

DO NOT DRILL OR ROUGH IN UNTIL YOU HAVE RECEIVED AND MEASURED YOUR PRODUCT.

ALL DIMENSIONS ARE IN MILLIMETRES.

DO NOT MEASURE FROM DRAWING.