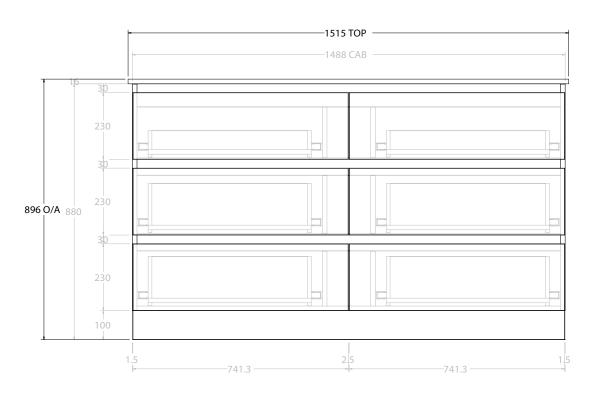

| PRODUCT:       | GLACIER ALL DRAWER TRIO 1500 FLOOR MOUNT CENTRE BASIN |                      |  |
|----------------|-------------------------------------------------------|----------------------|--|
| CODE:          | LITE: GLLFAT1500WKCCE                                 | PRO: GLPFAT1500WKCCE |  |
| MOUNTING:      | FLOOR MOUNT                                           |                      |  |
| SIZE:          | 1515W X 465D X 896H                                   |                      |  |
| CONFIGURATION: | ALL DRAWER                                            |                      |  |
| VERSION: 02    | DATE: 15/03/2023                                      |                      |  |

NOTES:

ALL DIMENSIONS ARE NOMINAL AND SUBJECT TO CHANGE.

DO NOT DRILL OR ROUGH IN UNTIL YOU HAVE RECEIVED AND MEASURED YOUR PRODUCT.

ALL DIMENSIONS ARE IN MILLIMETRES.

DO NOT MEASURE FROM DRAWING.