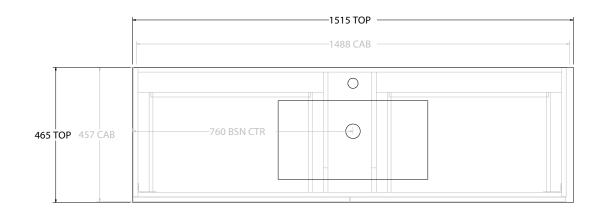

| PRODUCT:       | GLACIER ALL DRAWER TRIO 1500 FLOOR MOUNT CENTRE BASIN |                      |  |
|----------------|-------------------------------------------------------|----------------------|--|
| CODE:          | LITE: GLLFAT1500WKCCE                                 | PRO: GLPFAT1500WKCCE |  |
| MOUNTING:      | FLOOR MOUNT                                           |                      |  |
| SIZE:          | 1515W X 465D X 896H                                   |                      |  |
| CONFIGURATION: | ALL DRAWER                                            |                      |  |
| VERSION: 02    | DATE: 15/03/2023                                      |                      |  |

| TOP:            | CERAMIC GLACIER 1500 |  |
|-----------------|----------------------|--|
| BASIN POSITION: | CENTRE BASIN         |  |
|                 |                      |  |
|                 |                      |  |
|                 |                      |  |
|                 |                      |  |

NOTES:

ALL DIMENSIONS ARE NOMINAL AND SUBJECT TO CHANGE.

DO NOT DRILL OR ROUGH IN UNTIL YOU HAVE RECEIVED AND MEASURED YOUR PRODUCT.

ALL DIMENSIONS ARE IN MILLIMETRES.

DO NOT MEASURE FROM DRAWING.