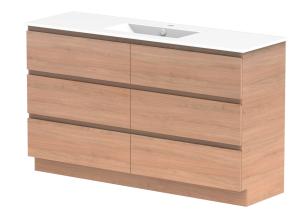

| PRODUCT:       | GLACIER ALL DRAWER TRIO 1500 FLOOR MOUNT CENTRE BASIN |                      |  |
|----------------|-------------------------------------------------------|----------------------|--|
| CODE:          | LITE: GLLFAT1500WKCCE                                 | PRO: GLPFAT1500WKCCE |  |
| MOUNTING:      | FLOOR MOUNT                                           |                      |  |
| SIZE:          | 1515W X 465D X 896H                                   |                      |  |
| CONFIGURATION: | ALL DRAWER                                            |                      |  |
| VERSION: 02    | DATE: 15/03/2023                                      |                      |  |

| TOP:            | CERAMIC GLACIER 1500 |  |
|-----------------|----------------------|--|
| BASIN POSITION: | CENTRE BASIN         |  |
|                 |                      |  |
|                 |                      |  |
|                 |                      |  |
|                 |                      |  |