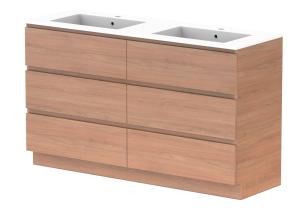

| dp | PRODUCT:       | GLACIER ALL DRAWER TRIO 1500 FLOOR MOUNT DOUBLE BASIN | TOP:            | CAST MARBLE LAURETTA 1500 | NOTES:                                                                      |
|----|----------------|-------------------------------------------------------|-----------------|---------------------------|-----------------------------------------------------------------------------|
|    | CODE:          | LITE: GLLFAT1500WKDCM PRO: GLPFAT1500WKDCM            | BASIN POSITION: | DOUBLE BASIN              | ALL DIMENSIONS ARE NOMINAL AND SUBJECT TO CHANGE.                           |
|    | MOUNTING:      | FLOOR MOUNT                                           |                 |                           | DO NOT DRILL OR ROUGH IN UNTIL YOU HAVE RECEIVED AND MEASURED YOUR PRODUCT. |
|    | SIZE:          | 1500W X 500D X 895H                                   |                 |                           | ALL DIMENSIONS ARE IN MILLIMETRES.                                          |
|    | CONFIGURATION: | ALL DRAWER                                            |                 |                           | DO NOT MEASURE FROM DRAWING.                                                |
|    | VERSION: 01    | DATE: 24/08/22                                        |                 |                           |                                                                             |