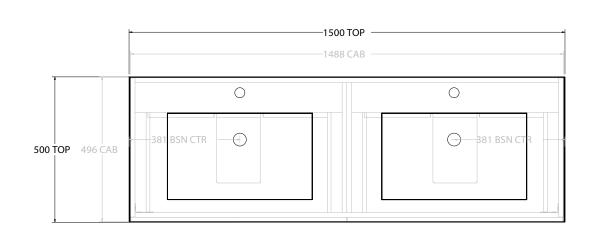

| dp | PRODUCT:       | GLACIER ALL DRAWER TRIO 1500 FLOOR MOUNT DOUBLE BASIN | TOP:            | CAST MARBLE LAURETTA 1500 | NOTES:                                                                      |
|----|----------------|-------------------------------------------------------|-----------------|---------------------------|-----------------------------------------------------------------------------|
|    | CODE:          | LITE: GLLFAT1500WKDCM PRO: GLPFAT1500WKDCM            | BASIN POSITION: | DOUBLE BASIN              | ALL DIMENSIONS ARE NOMINAL AND SUBJECT TO CHANGE.                           |
|    | MOUNTING:      | FLOOR MOUNT                                           |                 |                           | DO NOT DRILL OR ROUGH IN UNTIL YOU HAVE RECEIVED AND MEASURED YOUR PRODUCT. |
|    | SIZE:          | 1500W X 500D X 895H                                   |                 |                           | ALL DIMENSIONS ARE IN MILLIMETRES.                                          |
|    | CONFIGURATION: | ALL DRAWER                                            |                 |                           | DO NOT MEASURE FROM DRAWING.                                                |
|    | VERSION: 01    | DATE: 24/08/22                                        |                 |                           |                                                                             |