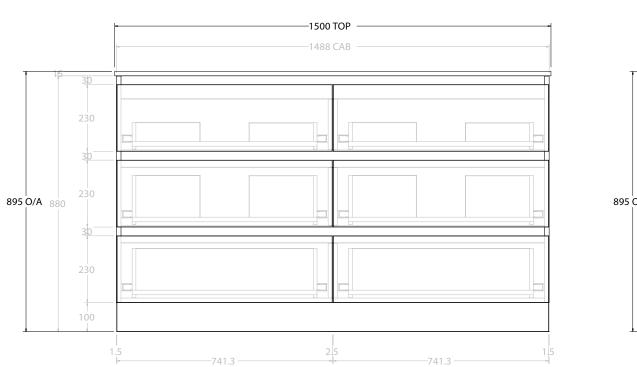

| dp | PRODUCT:       | GLACIER ALL DRAWER TRIO 1500 FLOOR MOUNT DOUBLE BASIN | TOP:            | CAST MARBLE LAURETTA 1500 | NOTES:                                                                      |
|----|----------------|-------------------------------------------------------|-----------------|---------------------------|-----------------------------------------------------------------------------|
|    | CODE:          | LITE: GLLFAT1500WKDCM PRO: GLPFAT1500WKDCM            | BASIN POSITION: | DOUBLE BASIN              | ALL DIMENSIONS ARE NOMINAL AND SUBJECT TO CHANGE.                           |
|    | MOUNTING:      | FLOOR MOUNT                                           |                 |                           | DO NOT DRILL OR ROUGH IN UNTIL YOU HAVE RECEIVED AND MEASURED YOUR PRODUCT. |
|    | SIZE:          | 1500W X 500D X 895H                                   |                 |                           | ALL DIMENSIONS ARE IN MILLIMETRES.                                          |
|    | CONFIGURATION: | ALL DRAWER                                            |                 |                           | DO NOT MEASURE FROM DRAWING.                                                |
|    | VERSION: 01    | DATE: 24/08/22                                        |                 |                           |                                                                             |