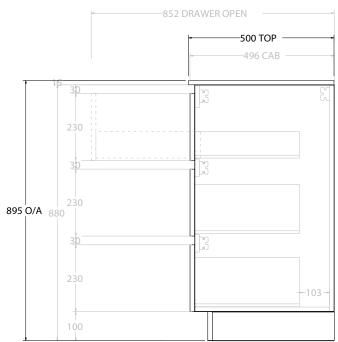

| dp | PRODUCT:       | GLACIER ALL DRAWER TRIO 1500 FLOOR MOUNT DOUBLE BASIN | TOP:            | CAST MARBLE LAURETTA 1500 | NOTES:                                                                      |
|----|----------------|-------------------------------------------------------|-----------------|---------------------------|-----------------------------------------------------------------------------|
|    | CODE:          | LITE: GLLFAT1500WKDCM PRO: GLPFAT1500WKDCM            | BASIN POSITION: | DOUBLE BASIN              | ALL DIMENSIONS ARE NOMINAL AND SUBJECT TO CHANGE.                           |
|    | MOUNTING:      | FLOOR MOUNT                                           |                 |                           | DO NOT DRILL OR ROUGH IN UNTIL YOU HAVE RECEIVED AND MEASURED YOUR PRODUCT. |
|    | SIZE:          | 1500W X 500D X 895H                                   |                 |                           | ALL DIMENSIONS ARE IN MILLIMETRES.                                          |
|    | CONFIGURATION: | ALL DRAWER                                            |                 |                           | DO NOT MEASURE FROM DRAWING.                                                |
|    | VERSION: 01    | DATE: 24/08/22                                        |                 |                           |                                                                             |