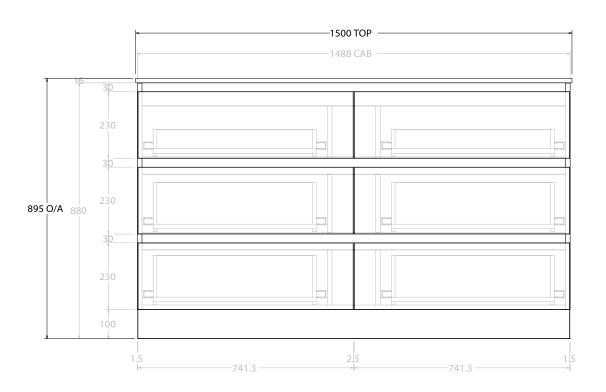

| PRODUCT:       | GLACIER ALL DRAWER TRIO 1500 FLOOR MOUNT CENTRE BASIN |                      |
|----------------|-------------------------------------------------------|----------------------|
| CODE:          | LITE: GLLFAT1500WKCCM                                 | PRO: GLPFAT1500WKCCM |
| MOUNTING:      | FLOOR MOUNT                                           |                      |
| SIZE:          | 1500W X 500D X 895H                                   |                      |
| CONFIGURATION: | ALL DRAWER                                            |                      |
| VERSION: 01    | DATE: 24/08/22                                        |                      |

|   | TOP:            | CAST MARBLE LAURETTA 1500 | Г |
|---|-----------------|---------------------------|---|
| 1 | BASIN POSITION: | CENTRE BASIN              | Г |
| 1 |                 |                           |   |
| 1 |                 |                           |   |
| 1 |                 |                           |   |
| 1 |                 |                           |   |

NOTES:

ALL DIMENSIONS ARE NOMINAL AND SUBJECT TO CHANGE.

DO NOT DRILL OR ROUGH IN UNTIL YOU HAVE RECEIVED AND MEASURED YOUR PRODUCT.

ALL DIMENSIONS ARE IN MILLIMETRES.

DO NOT MEASURE FROM DRAWING.