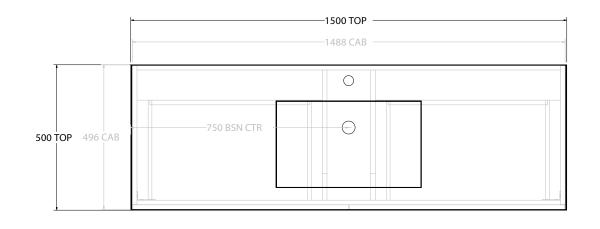

| PRODUCT:       | GLACIER ALL DRAWER TRIO 1500 FLOOR MOUNT CENTRE BASIN |                      |
|----------------|-------------------------------------------------------|----------------------|
| CODE:          | LITE: GLLFAT1500WKCCM                                 | PRO: GLPFAT1500WKCCM |
| MOUNTING:      | FLOOR MOUNT                                           |                      |
| SIZE:          | 1500W X 500D X 895H                                   |                      |
| CONFIGURATION: | ALL DRAWER                                            |                      |
| VERSION: 01    | DATE: 24/08/22                                        |                      |

|   | TOP:            | CAST MARBLE LAURETTA 1500 | Г |
|---|-----------------|---------------------------|---|
| 1 | BASIN POSITION: | CENTRE BASIN              | Г |
| 1 |                 |                           |   |
| 1 |                 |                           |   |
| 1 |                 |                           |   |
| 1 |                 |                           |   |

NOTES:

ALL DIMENSIONS ARE NOMINAL AND SUBJECT TO CHANGE.

DO NOT DRILL OR ROUGH IN UNTIL YOU HAVE RECEIVED AND MEASURED YOUR PRODUCT.

ALL DIMENSIONS ARE IN MILLIMETRES.

DO NOT MEASURE FROM DRAWING.