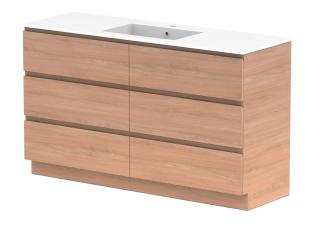

| PRODUCT:       | GLACIER ALL DRAWER TRIO 1500 FLOOR MOUNT CENTRE BASIN |                      |
|----------------|-------------------------------------------------------|----------------------|
| CODE:          | LITE: GLLFAT1500WKCCM                                 | PRO: GLPFAT1500WKCCM |
| MOUNTING:      | FLOOR MOUNT                                           |                      |
| SIZE:          | 1500W X 500D X 895H                                   |                      |
| CONFIGURATION: | ALL DRAWER                                            |                      |
| VERSION: 01    | DATE: 24/08/22                                        |                      |

|   | TOP:            | CAST MARBLE LAURETTA 1500 | Г |
|---|-----------------|---------------------------|---|
| 1 | BASIN POSITION: | CENTRE BASIN              | Г |
| 1 |                 |                           |   |
| 1 |                 |                           |   |
| 1 |                 |                           |   |
| 1 |                 |                           |   |