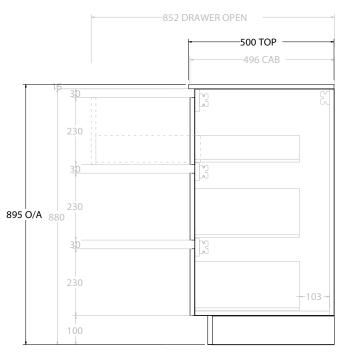

| PRODUCT:       | GLACIER ALL DRAWER TRIO 1500 FLOOR MOUNT CENTRE BASIN |                      |
|----------------|-------------------------------------------------------|----------------------|
| CODE:          | LITE: GLLFAT1500WKCCM                                 | PRO: GLPFAT1500WKCCM |
| MOUNTING:      | FLOOR MOUNT                                           |                      |
| SIZE:          | 1500W X 500D X 895H                                   |                      |
| CONFIGURATION: | ALL DRAWER                                            |                      |
| VERSION: 01    | DATE: 24/08/22                                        |                      |

|   | TOP:            | CAST MARBLE LAURETTA 1500 | Г |
|---|-----------------|---------------------------|---|
| 1 | BASIN POSITION: | CENTRE BASIN              | Г |
| 1 |                 |                           |   |
| 1 |                 |                           |   |
| 1 |                 |                           |   |
| 1 |                 |                           |   |

NOTES:

ALL DIMENSIONS ARE NOMINAL AND SUBJECT TO CHANGE.

DO NOT DRILL OR ROUGH IN UNTIL YOU HAVE RECEIVED AND MEASURED YOUR PRODUCT.

ALL DIMENSIONS ARE IN MILLIMETRES.

DO NOT MEASURE FROM DRAWING.