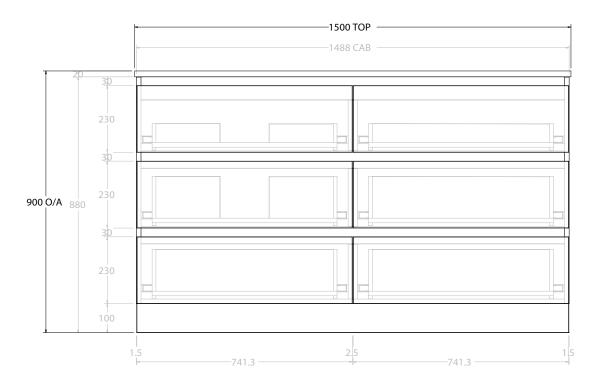

|   | PRODUCT:       | GLACIER ALL DRAWER TRIO 1500 FLOOR MOUNT OFFSET BASIN |
|---|----------------|-------------------------------------------------------|
|   | CODE:          | LITE: GLLFAT1500WKL* PRO: GLPFAT1500WKL*              |
| Г | MOUNTING:      | FLOOR MOUNT                                           |
| Г | SIZE:          | 1500W X 500D X 900H                                   |
| Г | CONFIGURATION: | ALL DRAWER                                            |
|   | VERSION: 01    | DATE: 24/08/22                                        |

NOTES:

ALL DIMENSIONS ARE NOMINAL AND SUBJECT TO CHANGE.

DO NOT DRILL OR ROUGH IN UNTIL YOU HAVE RECEIVED AND MEASURED YOUR PRODUCT.

ALL DIMENSIONS ARE IN MILLIMETRES.

DO NOT MEASURE FROM DRAWING.

\*LEFT HAND OFFSET PICTURED, RIGHT HAND OFFSET IS SAME BUT MIRRORED (REPLACE CODE SUFFIX L, WITH R)