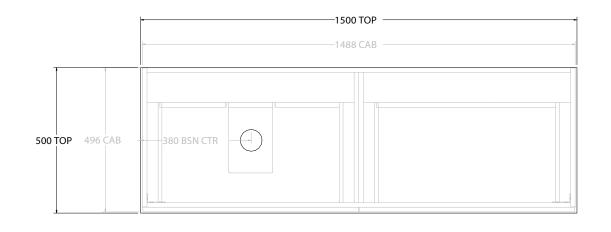

|   | PRODUCT:       | GLACIER ALL DRAWER TRIO 1500 FLOOR MOUNT OFFSET BASIN |
|---|----------------|-------------------------------------------------------|
|   | CODE:          | LITE: GLLFAT1500WKL* PRO: GLPFAT1500WKL*              |
| Г | MOUNTING:      | FLOOR MOUNT                                           |
| Г | SIZE:          | 1500W X 500D X 900H                                   |
| Г | CONFIGURATION: | ALL DRAWER                                            |
|   | VERSION: 01    | DATE: 24/08/22                                        |

NOTES:

ALL DIMENSIONS ARE NOMINAL AND SUBJECT TO CHANGE.

DO NOT DRILL OR ROUGH IN UNTIL YOU HAVE RECEIVED AND MEASURED YOUR PRODUCT.

ALL DIMENSIONS ARE IN MILLIMETRES.

DO NOT MEASURE FROM DRAWING.

\*LEFT HAND OFFSET PICTURED, RIGHT HAND OFFSET IS SAME BUT MIRRORED (REPLACE CODE SUFFIX L, WITH R)