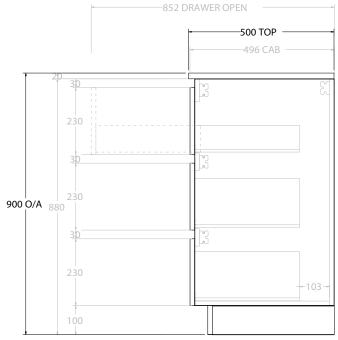

|   | PRODUCT:       | GLACIER ALL DRAWER TRIO 1500 FLOOR MOUNT OFFSET BASIN |
|---|----------------|-------------------------------------------------------|
|   | CODE:          | LITE: GLLFAT1500WKL* PRO: GLPFAT1500WKL*              |
| Г | MOUNTING:      | FLOOR MOUNT                                           |
| Г | SIZE:          | 1500W X 500D X 900H                                   |
| Г | CONFIGURATION: | ALL DRAWER                                            |
|   | VERSION: 01    | DATE: 24/08/22                                        |

NOTES:

ALL DIMENSIONS ARE NOMINAL AND SUBJECT TO CHANGE.

DO NOT DRILL OR ROUGH IN UNTIL YOU HAVE RECEIVED AND MEASURED YOUR PRODUCT.

ALL DIMENSIONS ARE IN MILLIMETRES.

DO NOT MEASURE FROM DRAWING.

\*LEFT HAND OFFSET PICTURED, RIGHT HAND OFFSET IS SAME BUT MIRRORED (REPLACE CODE SUFFIX L, WITH R)