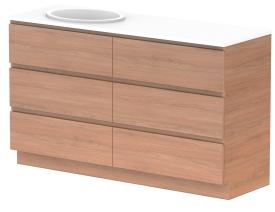

|   | PRODUCT:       | GLACIER ALL DRAWER TRIO 1500 FLOOR MOUNT OFFSET BASIN |
|---|----------------|-------------------------------------------------------|
|   | CODE:          | LITE: GLLFAT1500WKL* PRO: GLPFAT1500WKL*              |
| Г | MOUNTING:      | FLOOR MOUNT                                           |
| Г | SIZE:          | 1500W X 500D X 900H                                   |
| Г | CONFIGURATION: | ALL DRAWER                                            |
|   | VERSION: 01    | DATE: 24/08/22                                        |

|                                                                             | TOP:             | BENCHTOP     |  | Γ |
|-----------------------------------------------------------------------------|------------------|--------------|--|---|
|                                                                             | BASIN POSITION:  | OFFSET BASIN |  | Г |
| FOR TOP OPTIONS PLEASE ADD ONE OF THE FOLLOWING TO THE END OF PRODUCT CODE: |                  |              |  |   |
|                                                                             | CHERRY PIE = CP  |              |  |   |
|                                                                             | FRIDAY = FR      |              |  |   |
|                                                                             | CAESARSTONE = CS |              |  |   |