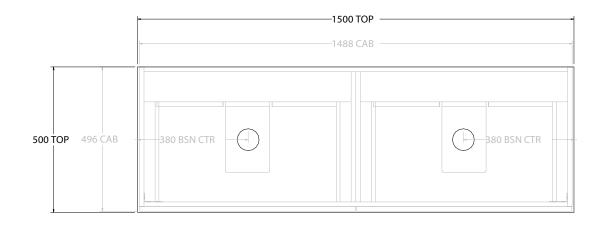

| PRODUCT:       | GLACIER ALL DRAWER TRIO 1500 FLOOR MOUNT DOUBLE BASIN |                    |  |
|----------------|-------------------------------------------------------|--------------------|--|
| CODE:          | LITE: GLLFAT1500WKD                                   | PRO: GLPFAT1500WKD |  |
| MOUNTING:      | FLOOR MOUNT                                           |                    |  |
| SIZE:          | 1500W X 500D X 900H                                   |                    |  |
| CONFIGURATION: | ALL DRAWER                                            |                    |  |
| VERSION: 01    | DATE: 24/08/22                                        |                    |  |

| TOP:              | BENCHTOP                                                   |
|-------------------|------------------------------------------------------------|
| BASIN POSITION:   | DOUBLE BASIN                                               |
| FOR TOP OPTIONS P | LEASE ADD ONE OF THE FOLLOWING TO THE END OF PRODUCT CODE: |
| CHERRY PIE = CP   |                                                            |
| FRIDAY = FR       |                                                            |
| CAESARSTONE = CS  |                                                            |

ALL DIMENSIONS ARE NOMINAL AND SUBJECT TO CHANGE.

DO NOT DRILL OR ROUGH IN UNTIL YOU HAVE RECEIVED AND MEASURED YOUR PRODUCT.

ALL DIMENSIONS ARE IN MILLIMETRES.

DO NOT MEASURE FROM DRAWING.