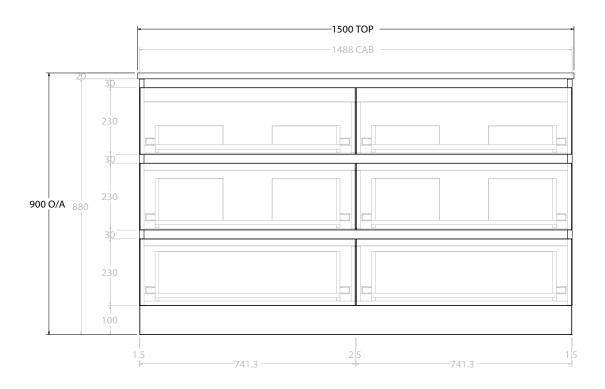

| PRODUCT:       | GLACIER ALL DRAWER TRIO 1500 FLOOR MOUNT DOUBLE BASIN |                    |  |
|----------------|-------------------------------------------------------|--------------------|--|
| CODE:          | LITE: GLLFAT1500WKD                                   | PRO: GLPFAT1500WKD |  |
| MOUNTING:      | FLOOR MOUNT                                           |                    |  |
| SIZE:          | 1500W X 500D X 900H                                   |                    |  |
| CONFIGURATION: | ALL DRAWER                                            |                    |  |
| VERSION: 01    | DATE: 24/08/22                                        |                    |  |

| TOP:              | BENCHTOP                                                   |
|-------------------|------------------------------------------------------------|
| BASIN POSITION:   | DOUBLE BASIN                                               |
| FOR TOP OPTIONS P | LEASE ADD ONE OF THE FOLLOWING TO THE END OF PRODUCT CODE: |
| CHERRY PIE = CP   |                                                            |
| FRIDAY = FR       |                                                            |
| CAESARSTONE = CS  |                                                            |

ALL DIMENSIONS ARE NOMINAL AND SUBJECT TO CHANGE.

DO NOT DRILL OR ROUGH IN UNTIL YOU HAVE RECEIVED AND MEASURED YOUR PRODUCT.

ALL DIMENSIONS ARE IN MILLIMETRES.

DO NOT MEASURE FROM DRAWING.