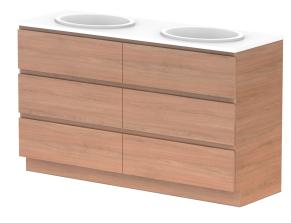

| PRODUCT:       | GLACIER ALL DRAWER TRIO 1500 FLOOR MOUNT DOUBLE BASIN |                    |  |
|----------------|-------------------------------------------------------|--------------------|--|
| CODE:          | LITE: GLLFAT1500WKD                                   | PRO: GLPFAT1500WKD |  |
| MOUNTING:      | FLOOR MOUNT                                           |                    |  |
| SIZE:          | 1500W X 500D X 900H                                   |                    |  |
| CONFIGURATION: | ALL DRAWER                                            |                    |  |
| VERSION: 01    | DATE: 24/08/22                                        |                    |  |

| TOP:              | BENCHTOP                                                   |
|-------------------|------------------------------------------------------------|
| BASIN POSITION:   | DOUBLE BASIN                                               |
| FOR TOP OPTIONS P | LEASE ADD ONE OF THE FOLLOWING TO THE END OF PRODUCT CODE: |
| CHERRY PIE = CP   |                                                            |
| FRIDAY = FR       |                                                            |
| CAESARSTONE = CS  |                                                            |