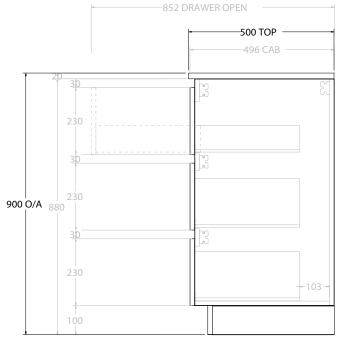

| PRODUCT:       | GLACIER ALL DRAWER TRIO 1500 FLOOR MOUNT DOUBLE BASIN |                    |  |
|----------------|-------------------------------------------------------|--------------------|--|
| CODE:          | LITE: GLLFAT1500WKD                                   | PRO: GLPFAT1500WKD |  |
| MOUNTING:      | FLOOR MOUNT                                           |                    |  |
| SIZE:          | 1500W X 500D X 900H                                   |                    |  |
| CONFIGURATION: | ALL DRAWER                                            |                    |  |
| VERSION: 01    | DATE: 24/08/22                                        |                    |  |

| TOP:              | BENCHTOP                                                   |
|-------------------|------------------------------------------------------------|
| BASIN POSITION:   | DOUBLE BASIN                                               |
| FOR TOP OPTIONS P | LEASE ADD ONE OF THE FOLLOWING TO THE END OF PRODUCT CODE: |
| CHERRY PIE = CP   |                                                            |
| FRIDAY = FR       |                                                            |
| CAESARSTONE = CS  |                                                            |

ALL DIMENSIONS ARE NOMINAL AND SUBJECT TO CHANGE.

DO NOT DRILL OR ROUGH IN UNTIL YOU HAVE RECEIVED AND MEASURED YOUR PRODUCT.

ALL DIMENSIONS ARE IN MILLIMETRES.

DO NOT MEASURE FROM DRAWING.