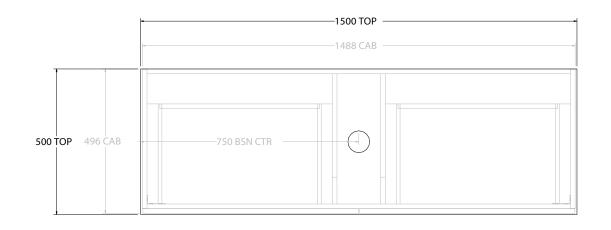

| _ |                |                                                       |                    |  |
|---|----------------|-------------------------------------------------------|--------------------|--|
|   | PRODUCT:       | GLACIER ALL DRAWER TRIO 1500 FLOOR MOUNT CENTRE BASIN |                    |  |
| Γ | CODE:          | LITE: GLLFAT1500WKC                                   | PRO: GLPFAT1500WKC |  |
| Γ | MOUNTING:      | FLOOR MOUNT                                           |                    |  |
| Γ | SIZE:          | 1500W X 500D X 900H                                   |                    |  |
| Γ | CONFIGURATION: | ALL DRAWER                                            |                    |  |
| Г | VERSION: 01    | DATE: 24/08/22                                        |                    |  |

| TOP:                                                                        | BENCHTOP        |  |  |
|-----------------------------------------------------------------------------|-----------------|--|--|
| BASIN POSITION:                                                             | CENTRE BASIN    |  |  |
| FOR TOP OPTIONS PLEASE ADD ONE OF THE FOLLOWING TO THE END OF PRODUCT CODE: |                 |  |  |
| CHERRY PIE = CP                                                             | CHERRY PIE = CP |  |  |
| FRIDAY = FR                                                                 | FRIDAY = FR     |  |  |
| CAESARSTONE = CS                                                            |                 |  |  |

ALL DIMENSIONS ARE NOMINAL AND SUBJECT TO CHANGE.

DO NOT DRILL OR ROUGH IN UNTIL YOU HAVE RECEIVED AND MEASURED YOUR PRODUCT.

ALL DIMENSIONS ARE IN MILLIMETRES.

DO NOT MEASURE FROM DRAWING.