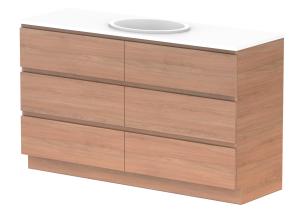

| _ |                |                                                       |                    |  |
|---|----------------|-------------------------------------------------------|--------------------|--|
|   | PRODUCT:       | GLACIER ALL DRAWER TRIO 1500 FLOOR MOUNT CENTRE BASIN |                    |  |
| Γ | CODE:          | LITE: GLLFAT1500WKC                                   | PRO: GLPFAT1500WKC |  |
| Γ | MOUNTING:      | FLOOR MOUNT                                           |                    |  |
| Γ | SIZE:          | 1500W X 500D X 900H                                   |                    |  |
| Γ | CONFIGURATION: | ALL DRAWER                                            |                    |  |
| Г | VERSION: 01    | DATE: 24/08/22                                        |                    |  |

| TOP:                                                                        | BENCHTOP        |  |  |
|-----------------------------------------------------------------------------|-----------------|--|--|
| BASIN POSITION:                                                             | CENTRE BASIN    |  |  |
| FOR TOP OPTIONS PLEASE ADD ONE OF THE FOLLOWING TO THE END OF PRODUCT CODE: |                 |  |  |
| CHERRY PIE = CP                                                             | CHERRY PIE = CP |  |  |
| FRIDAY = FR                                                                 | FRIDAY = FR     |  |  |
| CAESARSTONE = CS                                                            |                 |  |  |