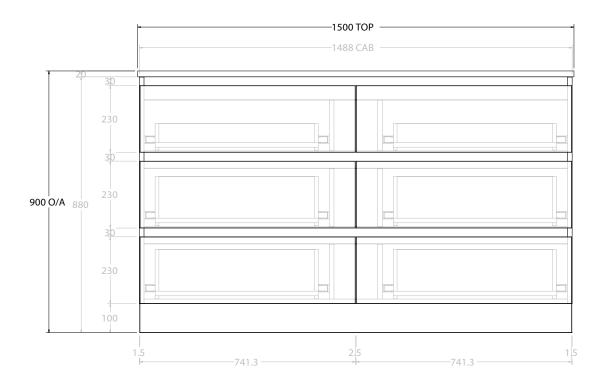

| _ |                |                                                       |                    |  |
|---|----------------|-------------------------------------------------------|--------------------|--|
|   | PRODUCT:       | GLACIER ALL DRAWER TRIO 1500 FLOOR MOUNT CENTRE BASIN |                    |  |
| Γ | CODE:          | LITE: GLLFAT1500WKC                                   | PRO: GLPFAT1500WKC |  |
| Γ | MOUNTING:      | FLOOR MOUNT                                           |                    |  |
| Γ | SIZE:          | 1500W X 500D X 900H                                   |                    |  |
| Γ | CONFIGURATION: | ALL DRAWER                                            |                    |  |
| Г | VERSION: 01    | DATE: 24/08/22                                        |                    |  |

ALL DIMENSIONS ARE NOMINAL AND SUBJECT TO CHANGE.

DO NOT DRILL OR ROUGH IN UNTIL YOU HAVE RECEIVED AND MEASURED YOUR PRODUCT.

ALL DIMENSIONS ARE IN MILLIMETRES.

DO NOT MEASURE FROM DRAWING.