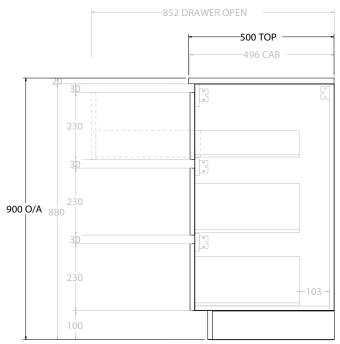

| _ |                |                                                       |                    |  |
|---|----------------|-------------------------------------------------------|--------------------|--|
|   | PRODUCT:       | GLACIER ALL DRAWER TRIO 1500 FLOOR MOUNT CENTRE BASIN |                    |  |
| Γ | CODE:          | LITE: GLLFAT1500WKC                                   | PRO: GLPFAT1500WKC |  |
| Γ | MOUNTING:      | FLOOR MOUNT                                           |                    |  |
| Γ | SIZE:          | 1500W X 500D X 900H                                   |                    |  |
| Γ | CONFIGURATION: | ALL DRAWER                                            |                    |  |
| Г | VERSION: 01    | DATE: 24/08/22                                        |                    |  |

ALL DIMENSIONS ARE NOMINAL AND SUBJECT TO CHANGE.

DO NOT DRILL OR ROUGH IN UNTIL YOU HAVE RECEIVED AND MEASURED YOUR PRODUCT.

ALL DIMENSIONS ARE IN MILLIMETRES.

DO NOT MEASURE FROM DRAWING.