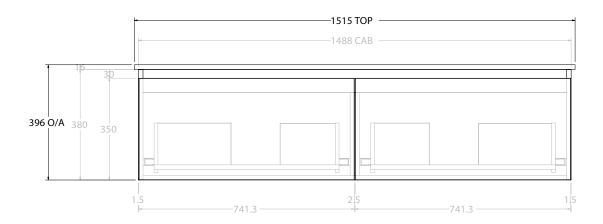

| PRODUCT:       | GLACIER ALL DRAWER SLIM 1500 WALL HUNG DOUBLE BASIN |          |
|----------------|-----------------------------------------------------|----------|
| CODE:          | LITE: GLLFAS1500WHDCE PRO: GLPFAS1:                 | 500WHDCE |
| MOUNTING:      | WALL HUNG                                           |          |
| SIZE:          | 1515W X 465D X 496H                                 |          |
| CONFIGURATION: | ALL DRAWER                                          |          |
| VERSION: 02    | DATE: 15/03/2023                                    |          |

| TOP:            | CERAMIC GLACIER 1500 |  |   |
|-----------------|----------------------|--|---|
| BASIN POSITION: | DOUBLE BASIN         |  |   |
|                 |                      |  |   |
|                 |                      |  |   |
|                 |                      |  | - |
|                 |                      |  |   |

ALL DIMENSIONS ARE NOMINAL AND SUBJECT TO CHANGE.

DO NOT DRILL OR ROUGH IN UNTIL YOU HAVE RECEIVED AND MEASURED YOUR PRODUCT.

ALL DIMENSIONS ARE IN MILLIMETRES.

DO NOT MEASURE FROM DRAWING.