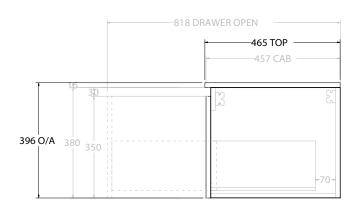

| PRODUCT:       | GLACIER ALL DRAWER SLIM 1500 WALL HUNG DOUBLE BASIN |          |
|----------------|-----------------------------------------------------|----------|
| CODE:          | LITE: GLLFAS1500WHDCE PRO: GLPFAS1:                 | 500WHDCE |
| MOUNTING:      | WALL HUNG                                           |          |
| SIZE:          | 1515W X 465D X 496H                                 |          |
| CONFIGURATION: | ALL DRAWER                                          |          |
| VERSION: 02    | DATE: 15/03/2023                                    |          |

| TOP:            | CERAMIC GLACIER 1500 |  |   |
|-----------------|----------------------|--|---|
| BASIN POSITION: | DOUBLE BASIN         |  |   |
|                 |                      |  |   |
|                 |                      |  |   |
|                 |                      |  | - |
|                 |                      |  |   |

ALL DIMENSIONS ARE NOMINAL AND SUBJECT TO CHANGE.

DO NOT DRILL OR ROUGH IN UNTIL YOU HAVE RECEIVED AND MEASURED YOUR PRODUCT.

ALL DIMENSIONS ARE IN MILLIMETRES.

DO NOT MEASURE FROM DRAWING.