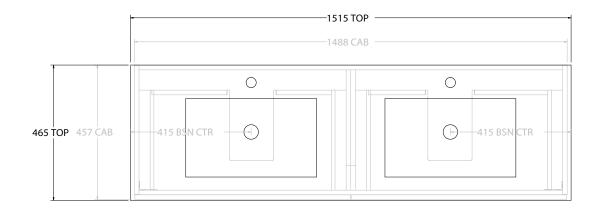

| PRODUCT:       | GLACIER ALL DRAWER SLIM 1500 WALL HUNG DOUBLE BASIN |          |
|----------------|-----------------------------------------------------|----------|
| CODE:          | LITE: GLLFAS1500WHDCE PRO: GLPFAS1:                 | 500WHDCE |
| MOUNTING:      | WALL HUNG                                           |          |
| SIZE:          | 1515W X 465D X 496H                                 |          |
| CONFIGURATION: | ALL DRAWER                                          |          |
| VERSION: 02    | DATE: 15/03/2023                                    |          |

| TOP:            | CERAMIC GLACIER 1500 |  |   |
|-----------------|----------------------|--|---|
| BASIN POSITION: | DOUBLE BASIN         |  |   |
|                 |                      |  |   |
|                 |                      |  |   |
|                 |                      |  | - |
|                 |                      |  |   |

ALL DIMENSIONS ARE NOMINAL AND SUBJECT TO CHANGE.

DO NOT DRILL OR ROUGH IN UNTIL YOU HAVE RECEIVED AND MEASURED YOUR PRODUCT.

ALL DIMENSIONS ARE IN MILLIMETRES.

DO NOT MEASURE FROM DRAWING.