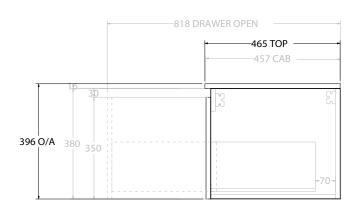

| PRODUCT:       | GLACIER ALL DRAWER SLIM 1500 WALL HUNG CENTRE BASIN |           |
|----------------|-----------------------------------------------------|-----------|
| CODE:          | LITE: GLLFAS1500WHCCE PRO: GLPFAS                   | 1500WHCCE |
| MOUNTING:      | WALL HUNG                                           |           |
| SIZE:          | 1515W X 465D X 496H                                 |           |
| CONFIGURATION: | ALL DRAWER                                          |           |
| VERSION: 02    | DATE: 15/03/2023                                    |           |

ALL DIMENSIONS ARE NOMINAL AND SUBJECT TO CHANGE.

DO NOT DRILL OR ROUGH IN UNTIL YOU HAVE RECEIVED AND MEASURED YOUR PRODUCT.

ALL DIMENSIONS ARE IN MILLIMETRES.

DO NOT MEASURE FROM DRAWING.