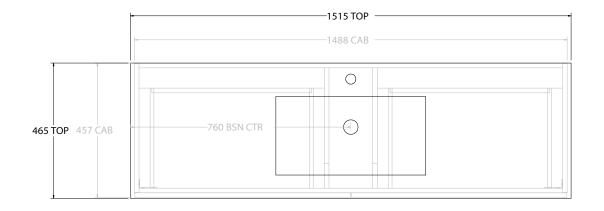

| PRODUCT:       | GLACIER ALL DRAWER SLIM 1500 WALL HUNG CENTRE BASIN |           |
|----------------|-----------------------------------------------------|-----------|
| CODE:          | LITE: GLLFAS1500WHCCE PRO: GLPFAS                   | 1500WHCCE |
| MOUNTING:      | WALL HUNG                                           |           |
| SIZE:          | 1515W X 465D X 496H                                 |           |
| CONFIGURATION: | ALL DRAWER                                          |           |
| VERSION: 02    | DATE: 15/03/2023                                    |           |

| ٦ | TOP:            | CERAMIC GLACIER 1500 | 1                                     | N |
|---|-----------------|----------------------|---------------------------------------|---|
|   | BASIN POSITION: | CENTRE BASIN         | , , , , , , , , , , , , , , , , , , , | A |
| 1 |                 |                      | 1                                     | D |
| 1 |                 |                      | 4                                     | A |
| 1 |                 |                      | [                                     | D |
| 1 | 1               |                      |                                       |   |

ALL DIMENSIONS ARE NOMINAL AND SUBJECT TO CHANGE.

DO NOT DRILL OR ROUGH IN UNTIL YOU HAVE RECEIVED AND MEASURED YOUR PRODUCT.

ALL DIMENSIONS ARE IN MILLIMETRES.

DO NOT MEASURE FROM DRAWING.