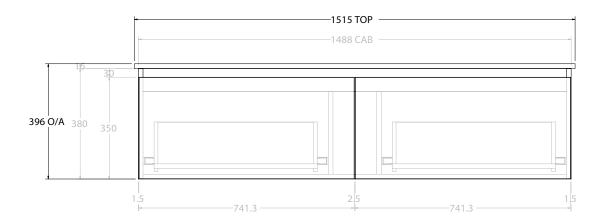

| PRODUCT:       | GLACIER ALL DRAWER SLIM 1500 WALL HUNG CENTRE BASIN |           |
|----------------|-----------------------------------------------------|-----------|
| CODE:          | LITE: GLLFAS1500WHCCE PRO: GLPFAS                   | 1500WHCCE |
| MOUNTING:      | WALL HUNG                                           |           |
| SIZE:          | 1515W X 465D X 496H                                 |           |
| CONFIGURATION: | ALL DRAWER                                          |           |
| VERSION: 02    | DATE: 15/03/2023                                    |           |

ALL DIMENSIONS ARE NOMINAL AND SUBJECT TO CHANGE.

DO NOT DRILL OR ROUGH IN UNTIL YOU HAVE RECEIVED AND MEASURED YOUR PRODUCT.

ALL DIMENSIONS ARE IN MILLIMETRES.

DO NOT MEASURE FROM DRAWING.