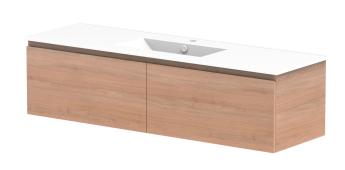

| PRODUCT:       | GLACIER ALL DRAWER SLIM 1500 WALL HUNG CENTRE BASIN |           |
|----------------|-----------------------------------------------------|-----------|
| CODE:          | LITE: GLLFAS1500WHCCE PRO: GLPFAS                   | 1500WHCCE |
| MOUNTING:      | WALL HUNG                                           |           |
| SIZE:          | 1515W X 465D X 496H                                 |           |
| CONFIGURATION: | ALL DRAWER                                          |           |
| VERSION: 02    | DATE: 15/03/2023                                    |           |