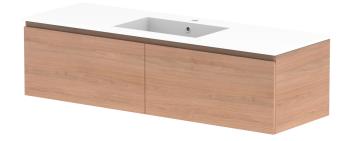

| Adp | PRODUCT:       | GLACIER ALL DRAWER SLIM 1500 WALL HUNG CENTRE BASIN | TOP:            | CAST MARBLE LAURETTA 1500                                                      | NOTES:                                                             |
|-----|----------------|-----------------------------------------------------|-----------------|--------------------------------------------------------------------------------|--------------------------------------------------------------------|
|     | CODE:          | LITE: GLLFAS1500WHCCM PRO: GLPFAS1500WHCCM          | BASIN POSITION: | CENTRE BASIN                                                                   | ALL DIMENSIONS ARE NOMINAL AND SUBJECT TO CHANGE.                  |
|     | MOUNTING:      | WALL HUNG                                           |                 | DO NOT DRILL OR ROUGH IN UNTIL VID VOLTAVE RECEIVED AND MEASURED YOUR PRODUCT. |                                                                    |
|     | SIZE:          | 1500W X 500D X 395H                                 |                 |                                                                                | ALL DIMENSIONS ARE IN MILLIMETRES.<br>DO NOT MEASURE FROM DRAWING. |
|     | CONFIGURATION: | ALL DRAWER                                          |                 |                                                                                |                                                                    |
|     | VERSION: 01    | DATE: 22/08/22                                      |                 |                                                                                |                                                                    |