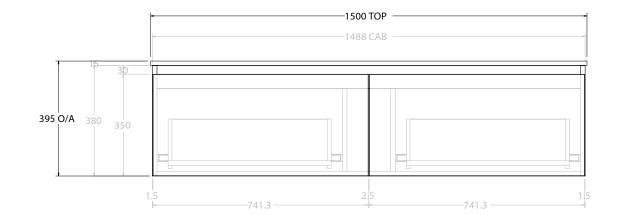

| Adp | PRODUCT:       | GLACIER ALL DRAWER SLIM 1500 WALL HUNG CENTRE BASIN | TOP:            | CAST MARBLE LAURETTA 1500                                                      | NOTES:                                                             |
|-----|----------------|-----------------------------------------------------|-----------------|--------------------------------------------------------------------------------|--------------------------------------------------------------------|
|     | CODE:          | LITE: GLLFAS1500WHCCM PRO: GLPFAS1500WHCCM          | BASIN POSITION: | CENTRE BASIN                                                                   | ALL DIMENSIONS ARE NOMINAL AND SUBJECT TO CHANGE.                  |
|     | MOUNTING:      | WALL HUNG                                           |                 | DO NOT DRILL OR ROUGH IN UNTIL VID VOLTAVE RECEIVED AND MEASURED YOUR PRODUCT. |                                                                    |
|     | SIZE:          | 1500W X 500D X 395H                                 |                 |                                                                                | ALL DIMENSIONS ARE IN MILLIMETRES.<br>DO NOT MEASURE FROM DRAWING. |
|     | CONFIGURATION: | ALL DRAWER                                          |                 |                                                                                |                                                                    |
|     | VERSION: 01    | DATE: 22/08/22                                      |                 |                                                                                |                                                                    |