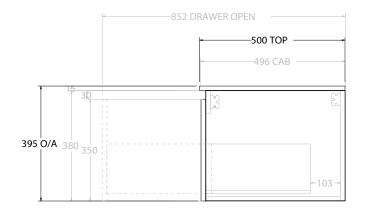

| Adp | PRODUCT:       | GLACIER ALL DRAWER SLIM 1500 WALL HUNG CENTRE BASIN | TOP:            | CAST MARBLE LAURETTA 1500                                                      | NOTES:                                                             |
|-----|----------------|-----------------------------------------------------|-----------------|--------------------------------------------------------------------------------|--------------------------------------------------------------------|
|     | CODE:          | LITE: GLLFAS1500WHCCM PRO: GLPFAS1500WHCCM          | BASIN POSITION: | CENTRE BASIN                                                                   | ALL DIMENSIONS ARE NOMINAL AND SUBJECT TO CHANGE.                  |
|     | MOUNTING:      | WALL HUNG                                           |                 | DO NOT DRILL OR ROUGH IN UNTIL VID VOLTAVE RECEIVED AND MEASURED YOUR PRODUCT. |                                                                    |
|     | SIZE:          | 1500W X 500D X 395H                                 |                 |                                                                                | ALL DIMENSIONS ARE IN MILLIMETRES.<br>DO NOT MEASURE FROM DRAWING. |
|     | CONFIGURATION: | ALL DRAWER                                          |                 |                                                                                |                                                                    |
|     | VERSION: 01    | DATE: 22/08/22                                      |                 |                                                                                |                                                                    |