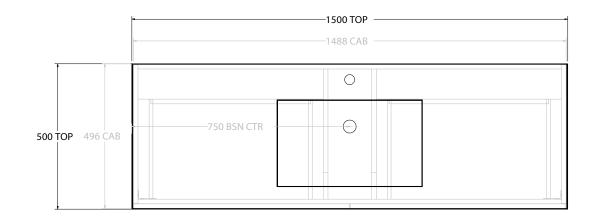

| Adp | PRODUCT:       | GLACIER ALL DRAWER SLIM 1500 WALL HUNG CENTRE BASIN | TOP:            | CAST MARBLE LAURETTA 1500                                                      | NOTES:                                                             |
|-----|----------------|-----------------------------------------------------|-----------------|--------------------------------------------------------------------------------|--------------------------------------------------------------------|
|     | CODE:          | LITE: GLLFAS1500WHCCM PRO: GLPFAS1500WHCCM          | BASIN POSITION: | CENTRE BASIN                                                                   | ALL DIMENSIONS ARE NOMINAL AND SUBJECT TO CHANGE.                  |
|     | MOUNTING:      | WALL HUNG                                           |                 | DO NOT DRILL OR ROUGH IN UNTIL VID VOLTAVE RECEIVED AND MEASURED YOUR PRODUCT. |                                                                    |
|     | SIZE:          | 1500W X 500D X 395H                                 |                 |                                                                                | ALL DIMENSIONS ARE IN MILLIMETRES.<br>DO NOT MEASURE FROM DRAWING. |
|     | CONFIGURATION: | ALL DRAWER                                          |                 |                                                                                |                                                                    |
|     | VERSION: 01    | DATE: 22/08/22                                      |                 |                                                                                |                                                                    |