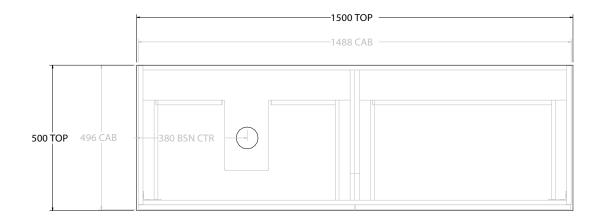

| PRODUCT:       | GLACIER ALL DRAWER SLIM 1500 WALL HUNG OFFSET BASIN |
|----------------|-----------------------------------------------------|
| CODE:          | LITE: GLLFAS1500WHL* PRO: GLPFAS1500WHL*            |
| MOUNTING:      | WALL HUNG                                           |
| SIZE:          | 1500W X 500D X 400H                                 |
| CONFIGURATION: | ALL DRAWER                                          |
| VERSION: 01    | DATE: 22/08/22                                      |

ALL DIMENSIONS ARE NOMINAL AND SUBJECT TO CHANGE.

DO NOT DRILL OR ROUGH IN UNTIL YOU HAVE RECEIVED AND MEASURED YOUR PRODUCT.

ALL DIMENSIONS ARE IN MILLIMETRES.

DO NOT MEASURE FROM DRAWING.

\*LEFT HAND OFFSET PICTURED, RIGHT HAND OFFSET IS SAME BUT MIRRORED (REPLACE CODE SUFFIX L, WITH R)