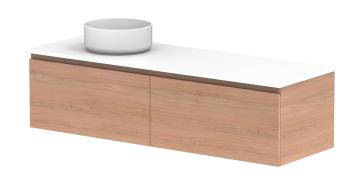

| PRODUCT:       | GLACIER ALL DRAWER SLIM 1500 WALL HUNG OFFSET BASIN |
|----------------|-----------------------------------------------------|
| CODE:          | LITE: GLLFAS1500WHL* PRO: GLPFAS1500WHL*            |
| MOUNTING:      | WALL HUNG                                           |
| SIZE:          | 1500W X 500D X 400H                                 |
| CONFIGURATION: | ALL DRAWER                                          |
| VERSION: 01    | DATE: 22/08/22                                      |

|                                                                             | TOP:             | BENCHTOP     |  | Г |
|-----------------------------------------------------------------------------|------------------|--------------|--|---|
|                                                                             | BASIN POSITION:  | OFFSET BASIN |  | Г |
| FOR TOP OPTIONS PLEASE ADD ONE OF THE FOLLOWING TO THE END OF PRODUCT CODE: |                  |              |  |   |
|                                                                             | CHERRY PIE = CP  |              |  |   |
|                                                                             | FRIDAY = FR      |              |  |   |
|                                                                             | CAESARSTONE = CS |              |  |   |