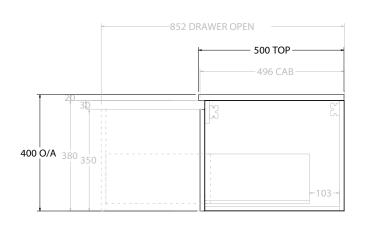

| PRODUCT:       | GLACIER ALL DRAWER SLIM 1500 WALL HUNG OFFSET BASIN |
|----------------|-----------------------------------------------------|
| CODE:          | LITE: GLLFAS1500WHL* PRO: GLPFAS1500WHL*            |
| MOUNTING:      | WALL HUNG                                           |
| SIZE:          | 1500W X 500D X 400H                                 |
| CONFIGURATION: | ALL DRAWER                                          |
| VERSION: 01    | DATE: 22/08/22                                      |

ALL DIMENSIONS ARE NOMINAL AND SUBJECT TO CHANGE.

DO NOT DRILL OR ROUGH IN UNTIL YOU HAVE RECEIVED AND MEASURED YOUR PRODUCT.

ALL DIMENSIONS ARE IN MILLIMETRES.

DO NOT MEASURE FROM DRAWING.

\*LEFT HAND OFFSET PICTURED, RIGHT HAND OFFSET IS SAME BUT MIRRORED (REPLACE CODE SUFFIX L, WITH R)