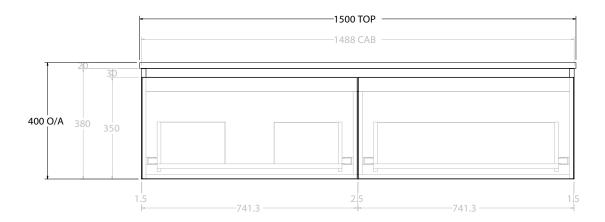

| PRODUCT:       | GLACIER ALL DRAWER SLIM 1500 WALL HUNG OFFSET BASIN |
|----------------|-----------------------------------------------------|
| CODE:          | LITE: GLLFAS1500WHL* PRO: GLPFAS1500WHL*            |
| MOUNTING:      | WALL HUNG                                           |
| SIZE:          | 1500W X 500D X 400H                                 |
| CONFIGURATION: | ALL DRAWER                                          |
| VERSION: 01    | DATE: 22/08/22                                      |

ALL DIMENSIONS ARE NOMINAL AND SUBJECT TO CHANGE.

DO NOT DRILL OR ROUGH IN UNTIL YOU HAVE RECEIVED AND MEASURED YOUR PRODUCT.

ALL DIMENSIONS ARE IN MILLIMETRES.

DO NOT MEASURE FROM DRAWING.

\*LEFT HAND OFFSET PICTURED, RIGHT HAND OFFSET IS SAME BUT MIRRORED (REPLACE CODE SUFFIX L, WITH R)