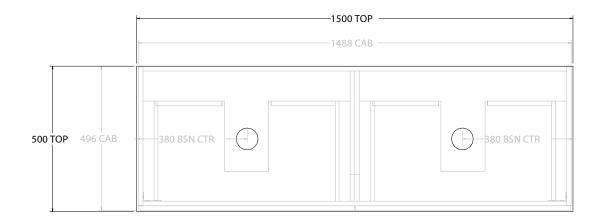

| PRODUCT:       | GLACIER ALL DRAWER SLIM 1500 WALL HUNG DOUBLE BASIN |
|----------------|-----------------------------------------------------|
| CODE:          | LITE: GLLFAS1500WHD PRO: GLPFAS1500WHD              |
| MOUNTING:      | WALL HUNG                                           |
| SIZE:          | 1500W X 500D X 400H                                 |
| CONFIGURATION: | ALL DRAWER                                          |
| VERSION: 01    | DATE: 22/08/22                                      |

|   | TOP:                                                                        | BENCHTOP      |  |  |
|---|-----------------------------------------------------------------------------|---------------|--|--|
| П | BASIN POSITION:                                                             | DOUBLE BASIN  |  |  |
|   | FOR TOP OPTIONS PLEASE ADD ONE OF THE FOLLOWING TO THE END OF PRODUCT CODE: |               |  |  |
| П | CHERRY PIE = CP                                                             | ERRY PIE = CP |  |  |
| П | FRIDAY = FR                                                                 | FRIDAY = FR   |  |  |
|   | CAESARSTONE = CS                                                            |               |  |  |