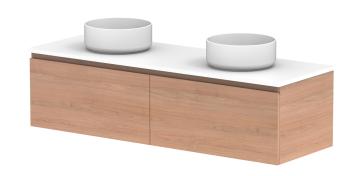

| PRODUCT:       | GLACIER ALL DRAWER SLIM 1500 WALL HUNG DOUBLE BASIN |
|----------------|-----------------------------------------------------|
| CODE:          | LITE: GLLFAS1500WHD PRO: GLPFAS1500WHD              |
| MOUNTING:      | WALL HUNG                                           |
| SIZE:          | 1500W X 500D X 400H                                 |
| CONFIGURATION: | ALL DRAWER                                          |
| VERSION: 01    | DATE: 22/08/22                                      |

|   | TOP:                                                                        | BENCHTOP      |  |  |
|---|-----------------------------------------------------------------------------|---------------|--|--|
| П | BASIN POSITION:                                                             | DOUBLE BASIN  |  |  |
|   | FOR TOP OPTIONS PLEASE ADD ONE OF THE FOLLOWING TO THE END OF PRODUCT CODE: |               |  |  |
| П | CHERRY PIE = CP                                                             | ERRY PIE = CP |  |  |
| П | FRIDAY = FR                                                                 | FRIDAY = FR   |  |  |
|   | CAESARSTONE = CS                                                            |               |  |  |