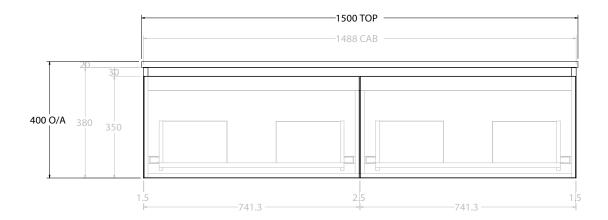

| PRODUCT:       | GLACIER ALL DRAWER SLIM 1500 WALL HUNG DOUBLE BASIN |
|----------------|-----------------------------------------------------|
| CODE:          | LITE: GLLFAS1500WHD PRO: GLPFAS1500WHD              |
| MOUNTING:      | WALL HUNG                                           |
| SIZE:          | 1500W X 500D X 400H                                 |
| CONFIGURATION: | ALL DRAWER                                          |
| VERSION: 01    | DATE: 22/08/22                                      |

|   | TOP:                                                                        | BENCHTOP      |  |  |
|---|-----------------------------------------------------------------------------|---------------|--|--|
| П | BASIN POSITION:                                                             | DOUBLE BASIN  |  |  |
|   | FOR TOP OPTIONS PLEASE ADD ONE OF THE FOLLOWING TO THE END OF PRODUCT CODE: |               |  |  |
| П | CHERRY PIE = CP                                                             | ERRY PIE = CP |  |  |
| П | FRIDAY = FR                                                                 | FRIDAY = FR   |  |  |
|   | CAESARSTONE = CS                                                            |               |  |  |