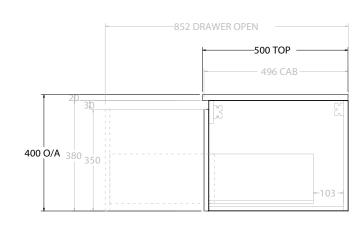

| PRODUCT:       | GLACIER ALL DRAWER SLIM 1500 WALL HUNG DOUBLE BASIN |
|----------------|-----------------------------------------------------|
| CODE:          | LITE: GLLFAS1500WHD PRO: GLPFAS1500WHD              |
| MOUNTING:      | WALL HUNG                                           |
| SIZE:          | 1500W X 500D X 400H                                 |
| CONFIGURATION: | ALL DRAWER                                          |
| VERSION: 01    | DATE: 22/08/22                                      |

|   | TOP:                                                                        | BENCHTOP      |  |  |
|---|-----------------------------------------------------------------------------|---------------|--|--|
| П | BASIN POSITION:                                                             | DOUBLE BASIN  |  |  |
|   | FOR TOP OPTIONS PLEASE ADD ONE OF THE FOLLOWING TO THE END OF PRODUCT CODE: |               |  |  |
| П | CHERRY PIE = CP                                                             | ERRY PIE = CP |  |  |
| П | FRIDAY = FR                                                                 | FRIDAY = FR   |  |  |
|   | CAESARSTONE = CS                                                            |               |  |  |