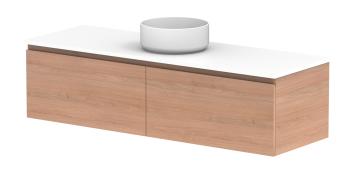

| PRODUCT:       | GLACIER ALL DRAWER SLIM 1500 WALL HUNG CENTRE BASIN |
|----------------|-----------------------------------------------------|
| CODE:          | LITE: GLLFAS1500WHC PRO: GLPFAS1500WHC              |
| MOUNTING:      | WALL HUNG                                           |
| SIZE:          | 1500W X 500D X 400H                                 |
| CONFIGURATION: | ALL DRAWER                                          |
| VERSION: 01    | DATE: 22/08/22                                      |

| Г | TOP:                                                                        | BENCHTOP     |  |
|---|-----------------------------------------------------------------------------|--------------|--|
| Г | BASIN POSITION:                                                             | CENTRE BASIN |  |
| Г | FOR TOP OPTIONS PLEASE ADD ONE OF THE FOLLOWING TO THE END OF PRODUCT CODE: |              |  |
|   | CHERRY PIE = CP                                                             |              |  |
|   | FRIDAY = FR                                                                 |              |  |
| L | CAESARSTONE = CS                                                            |              |  |