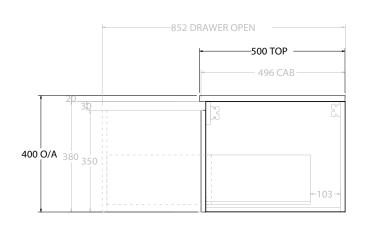

| PRODUCT:       | GLACIER ALL DRAWER SLIM 1500 WALL HUNG CENTRE BASIN |
|----------------|-----------------------------------------------------|
| CODE:          | LITE: GLLFAS1500WHC PRO: GLPFAS1500WHC              |
| MOUNTING:      | WALL HUNG                                           |
| SIZE:          | 1500W X 500D X 400H                                 |
| CONFIGURATION: | ALL DRAWER                                          |
| VERSION: 01    | DATE: 22/08/22                                      |

NOTES:

ALL DIMENSIONS ARE NOMINAL AND SUBJECT TO CHANGE.

DO NOT DRILL OR ROUGH IN UNTIL YOU HAVE RECEIVED AND MEASURED YOUR PRODUCT.

ALL DIMENSIONS ARE IN MILLIMETRES.

DO NOT MEASURE FROM DRAWING.