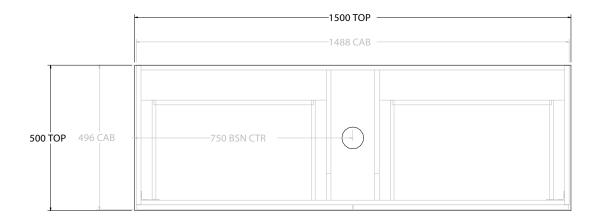

| PRODUCT:       | GLACIER ALL DRAWER SLIM 1500 WALL HUNG CENTRE BASIN |
|----------------|-----------------------------------------------------|
| CODE:          | LITE: GLLFAS1500WHC PRO: GLPFAS1500WHC              |
| MOUNTING:      | WALL HUNG                                           |
| SIZE:          | 1500W X 500D X 400H                                 |
| CONFIGURATION: | ALL DRAWER                                          |
| VERSION: 01    | DATE: 22/08/22                                      |

| Г | TOP:                                                                        | BENCHTOP     |  |
|---|-----------------------------------------------------------------------------|--------------|--|
| Г | BASIN POSITION:                                                             | CENTRE BASIN |  |
| Г | FOR TOP OPTIONS PLEASE ADD ONE OF THE FOLLOWING TO THE END OF PRODUCT CODE: |              |  |
|   | CHERRY PIE = CP                                                             |              |  |
|   | FRIDAY = FR                                                                 |              |  |
| L | CAESARSTONE = CS                                                            |              |  |

NOTES:

ALL DIMENSIONS ARE NOMINAL AND SUBJECT TO CHANGE.

DO NOT DRILL OR ROUGH IN UNTIL YOU HAVE RECEIVED AND MEASURED YOUR PRODUCT.

ALL DIMENSIONS ARE IN MILLIMETRES.

DO NOT MEASURE FROM DRAWING.