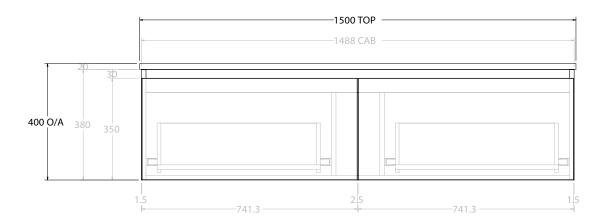

| PRODUCT:       | GLACIER ALL DRAWER SLIM 1500 WALL HUNG CENTRE BASIN |
|----------------|-----------------------------------------------------|
| CODE:          | LITE: GLLFAS1500WHC PRO: GLPFAS1500WHC              |
| MOUNTING:      | WALL HUNG                                           |
| SIZE:          | 1500W X 500D X 400H                                 |
| CONFIGURATION: | ALL DRAWER                                          |
| VERSION: 01    | DATE: 22/08/22                                      |

NOTES:

ALL DIMENSIONS ARE NOMINAL AND SUBJECT TO CHANGE.

DO NOT DRILL OR ROUGH IN UNTIL YOU HAVE RECEIVED AND MEASURED YOUR PRODUCT.

ALL DIMENSIONS ARE IN MILLIMETRES.

DO NOT MEASURE FROM DRAWING.