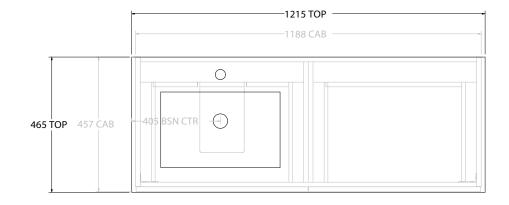

| PRODUCT:       | GLACIER ALL DRAWER TWIN 1200 WALL HUNG OFFSET BASIN |  |
|----------------|-----------------------------------------------------|--|
| CODE:          | LITE: GLLFAW1200WHLCE* PRO: GLPFAW1200WHLCE*        |  |
| MOUNTING:      | WALL HUNG                                           |  |
| SIZE:          | 1215W X 465D X 566H                                 |  |
| CONFIGURATION: | ALL DRAWER                                          |  |
| VERSION: 03    | DATE: 27/06/2023                                    |  |

| ٦ | TOP:            | CERAMIC GLACIER 1200 | N |
|---|-----------------|----------------------|---|
| 7 | BASIN POSITION: | OFFSET BASIN         | A |
| 1 |                 |                      | D |
| 1 |                 |                      | A |
| 1 |                 |                      | D |
| - | 1               |                      |   |

NOTES:

ALL DIMENSIONS ARE NOMINAL AND SUBJECT TO CHANGE.

DO NOT DRILL OR ROUGH IN UNTIL YOU HAVE RECEIVED AND MEASURED YOUR PRODUCT.

ALL DIMENSIONS ARE IN MILLIMETRES.

DO NOT MEASURE FROM DRAWING.

\*LEFT HAND OFFSET PICTURED, RIGHT HAND OFFSET IS SAME BUT MIRRORED (REPLACE CODE SUFFIX LCE, WITH RCE)