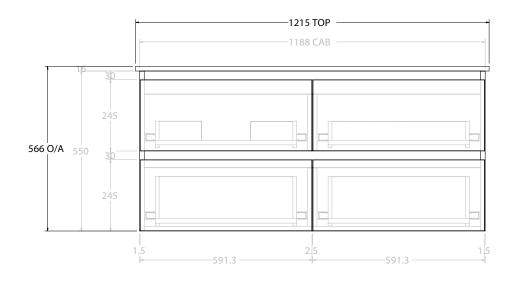

| PRODUCT:       | GLACIER ALL DRAWER TWIN 1200 WALL HUNG OFFSET BASIN |  |
|----------------|-----------------------------------------------------|--|
| CODE:          | LITE: GLLFAW1200WHLCE* PRO: GLPFAW1200WHLCE*        |  |
| MOUNTING:      | WALL HUNG                                           |  |
| SIZE:          | 1215W X 465D X 566H                                 |  |
| CONFIGURATION: | ALL DRAWER                                          |  |
| VERSION: 03    | DATE: 27/06/2023                                    |  |

NOTES:

ALL DIMENSIONS ARE NOMINAL AND SUBJECT TO CHANGE.

DO NOT DRILL OR ROUGH IN UNTIL YOU HAVE RECEIVED AND MEASURED YOUR PRODUCT.

ALL DIMENSIONS ARE IN MILLIMETRES.

DO NOT MEASURE FROM DRAWING.

\*LEFT HAND OFFSET PICTURED, RIGHT HAND OFFSET IS SAME BUT MIRRORED (REPLACE CODE SUFFIX LCE, WITH RCE)