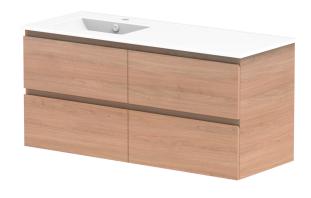

| PRODUCT:       | GLACIER ALL DRAWER TWIN 1200 WALL HUNG OFFSET BASIN |  |
|----------------|-----------------------------------------------------|--|
| CODE:          | LITE: GLLFAW1200WHLCE* PRO: GLPFAW1200WHLCE*        |  |
| MOUNTING:      | WALL HUNG                                           |  |
| SIZE:          | 1215W X 465D X 566H                                 |  |
| CONFIGURATION: | ALL DRAWER                                          |  |
| VERSION: 03    | DATE: 27/06/2023                                    |  |

| ٦ | TOP:            | CERAMIC GLACIER 1200 | N |
|---|-----------------|----------------------|---|
| 7 | BASIN POSITION: | OFFSET BASIN         | A |
| 1 |                 |                      | D |
| 1 |                 |                      | A |
| 1 |                 |                      | D |
| - | 1               |                      |   |