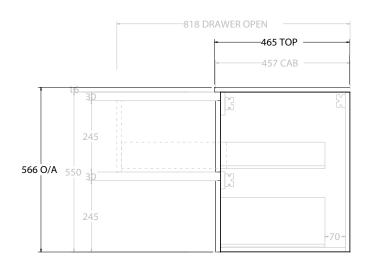

| PRODUCT:       | GLACIER ALL DRAWER TWIN 1200 WALL HUNG OFFSET BASIN |  |
|----------------|-----------------------------------------------------|--|
| CODE:          | LITE: GLLFAW1200WHLCE* PRO: GLPFAW1200WHLCE*        |  |
| MOUNTING:      | WALL HUNG                                           |  |
| SIZE:          | 1215W X 465D X 566H                                 |  |
| CONFIGURATION: | ALL DRAWER                                          |  |
| VERSION: 03    | DATE: 27/06/2023                                    |  |

NOTES:

ALL DIMENSIONS ARE NOMINAL AND SUBJECT TO CHANGE.

DO NOT DRILL OR ROUGH IN UNTIL YOU HAVE RECEIVED AND MEASURED YOUR PRODUCT.

ALL DIMENSIONS ARE IN MILLIMETRES.

DO NOT MEASURE FROM DRAWING.

\*LEFT HAND OFFSET PICTURED, RIGHT HAND OFFSET IS SAME BUT MIRRORED (REPLACE CODE SUFFIX LCE, WITH RCE)