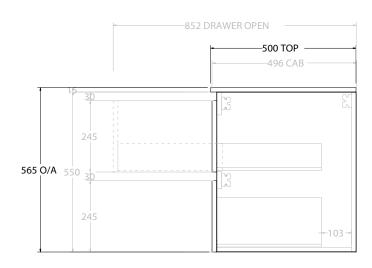

| PRODUCT:       | GLACIER ALL DRAWER TWIN 1200 WALL HUNG OF | FSET BASIN    |
|----------------|-------------------------------------------|---------------|
| CODE:          | LITE: GLLFAW1200WHLCM* PRO: GLF           | FAW1200WHLCM* |
| MOUNTING:      | WALL HUNG                                 |               |
| SIZE:          | 1200W X 500D X 565H                       |               |
| CONFIGURATION: | ALL DRAWER                                |               |
| VERSION: 01    | DATE: 24/08/22                            |               |

| 1 | TOP:            | CAST MARBLE LAURETTA 1200 |  |
|---|-----------------|---------------------------|--|
|   | BASIN POSITION: | OFFSET BASIN              |  |
| 1 |                 |                           |  |
| 1 |                 |                           |  |
| 1 |                 |                           |  |
| ٦ |                 |                           |  |

ALL DIMENSIONS ARE NOMINAL AND SUBJECT TO CHANGE.

DO NOT DRILL OR ROUGH IN UNTIL YOU HAVE RECEIVED AND MEASURED YOUR PRODUCT.

ALL DIMENSIONS ARE IN MILLIMETRES.

NOTES:

O NOT MEASURE FROM DRAWING.

\*LEFT HAND OFFSET PICTURED, RIGHT HAND OFFSET IS SAME BUT MIRRORED (REPLACE CODE SUFFIX LCM, WITH RCM)