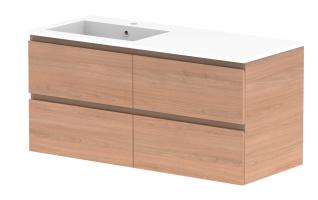

| PRODUCT:       | GLACIER ALL DRAWER TWIN 1200 WALL HUNG OF | FSET BASIN    |
|----------------|-------------------------------------------|---------------|
| CODE:          | LITE: GLLFAW1200WHLCM* PRO: GLF           | FAW1200WHLCM* |
| MOUNTING:      | WALL HUNG                                 |               |
| SIZE:          | 1200W X 500D X 565H                       |               |
| CONFIGURATION: | ALL DRAWER                                |               |
| VERSION: 01    | DATE: 24/08/22                            |               |

| 1 | TOP:            | CAST MARBLE LAURETTA 1200 |  |
|---|-----------------|---------------------------|--|
|   | BASIN POSITION: | OFFSET BASIN              |  |
| 1 |                 |                           |  |
| 1 |                 |                           |  |
| 1 |                 |                           |  |
| ٦ |                 |                           |  |