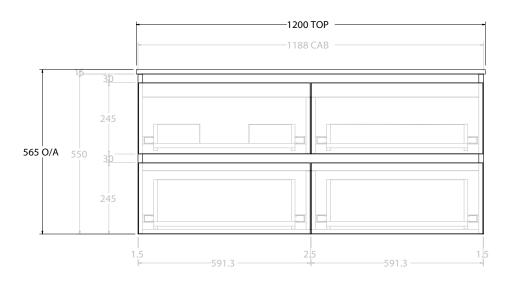

| PRODUCT:       | GLACIER ALL DRAWER TWIN 1200 WALL HUNG OF | FSET BASIN    |
|----------------|-------------------------------------------|---------------|
| CODE:          | LITE: GLLFAW1200WHLCM* PRO: GLF           | FAW1200WHLCM* |
| MOUNTING:      | WALL HUNG                                 |               |
| SIZE:          | 1200W X 500D X 565H                       |               |
| CONFIGURATION: | ALL DRAWER                                |               |
| VERSION: 01    | DATE: 24/08/22                            |               |

| 1 | TOP:            | CAST MARBLE LAURETTA 1200 |  |
|---|-----------------|---------------------------|--|
|   | BASIN POSITION: | OFFSET BASIN              |  |
| 1 |                 |                           |  |
| 1 |                 |                           |  |
| 1 |                 |                           |  |
| ٦ |                 |                           |  |

ALL DIMENSIONS ARE NOMINAL AND SUBJECT TO CHANGE.

DO NOT DRILL OR ROUGH IN UNTIL YOU HAVE RECEIVED AND MEASURED YOUR PRODUCT.

ALL DIMENSIONS ARE IN MILLIMETRES.

NOTES:

O NOT MEASURE FROM DRAWING.

\*LEFT HAND OFFSET PICTURED, RIGHT HAND OFFSET IS SAME BUT MIRRORED (REPLACE CODE SUFFIX LCM, WITH RCM)