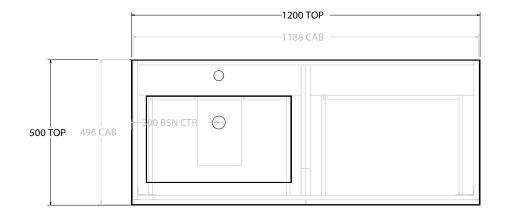

| PRODUCT:       | GLACIER ALL DRAWER TWIN 1200 WALL HUNG OF | FSET BASIN    |
|----------------|-------------------------------------------|---------------|
| CODE:          | LITE: GLLFAW1200WHLCM* PRO: GLF           | FAW1200WHLCM* |
| MOUNTING:      | WALL HUNG                                 |               |
| SIZE:          | 1200W X 500D X 565H                       |               |
| CONFIGURATION: | ALL DRAWER                                |               |
| VERSION: 01    | DATE: 24/08/22                            |               |

| 1 | TOP:            | CAST MARBLE LAURETTA 1200 |  |
|---|-----------------|---------------------------|--|
|   | BASIN POSITION: | OFFSET BASIN              |  |
| 1 |                 |                           |  |
| 1 |                 |                           |  |
| 1 |                 |                           |  |
| ٦ |                 |                           |  |

ALL DIMENSIONS ARE NOMINAL AND SUBJECT TO CHANGE.

DO NOT DRILL OR ROUGH IN UNTIL YOU HAVE RECEIVED AND MEASURED YOUR PRODUCT.

ALL DIMENSIONS ARE IN MILLIMETRES.

NOTES:

O NOT MEASURE FROM DRAWING.

\*LEFT HAND OFFSET PICTURED, RIGHT HAND OFFSET IS SAME BUT MIRRORED (REPLACE CODE SUFFIX LCM, WITH RCM)