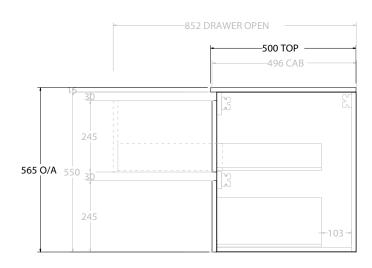

| PRODUCT:       | GLACIER ALL DRAWER TWIN 1200 W | ALL HUNG DOUBLE BASIN |
|----------------|--------------------------------|-----------------------|
| CODE:          | LITE: GLLFAW1200WHDCM          | PRO: GLPFAW1200WHDCM  |
| MOUNTING:      | WALL HUNG                      |                       |
| SIZE:          | 1200W X 500D X 565H            |                       |
| CONFIGURATION: | ALL DRAWER                     |                       |
| VERSION: 01    | DATE: 24/08/22                 |                       |