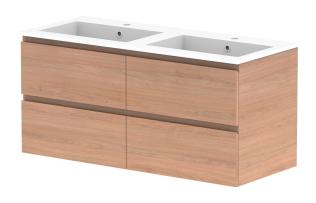

| PRODUCT:       | GLACIER ALL DRAWER TWIN 1200 W | ALL HUNG DOUBLE BASIN |
|----------------|--------------------------------|-----------------------|
| CODE:          | LITE: GLLFAW1200WHDCM          | PRO: GLPFAW1200WHDCM  |
| MOUNTING:      | WALL HUNG                      |                       |
| SIZE:          | 1200W X 500D X 565H            |                       |
| CONFIGURATION: | ALL DRAWER                     |                       |
| VERSION: 01    | DATE: 24/08/22                 |                       |