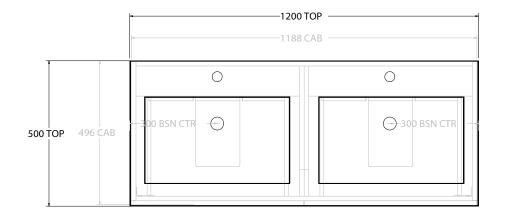

| l | TOP:            | CAST MARBLE LAURETTA 1200 |   |  |
|---|-----------------|---------------------------|---|--|
| 1 | BASIN POSITION: | DOUBLE BASIN              |   |  |
| 1 |                 |                           |   |  |
| 1 |                 |                           |   |  |
| 1 |                 |                           |   |  |
| 4 |                 |                           | П |  |