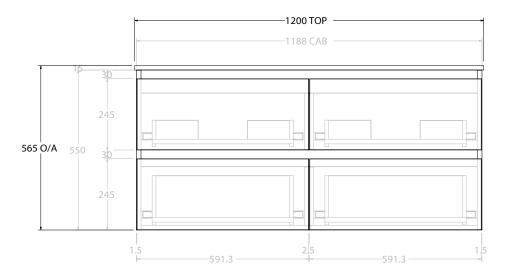

| PRODUCT:       | GLACIER ALL DRAWER TWIN 1200 W | ALL HUNG DOUBLE BASIN |
|----------------|--------------------------------|-----------------------|
| CODE:          | LITE: GLLFAW1200WHDCM          | PRO: GLPFAW1200WHDCM  |
| MOUNTING:      | WALL HUNG                      |                       |
| SIZE:          | 1200W X 500D X 565H            |                       |
| CONFIGURATION: | ALL DRAWER                     |                       |
| VERSION: 01    | DATE: 24/08/22                 |                       |