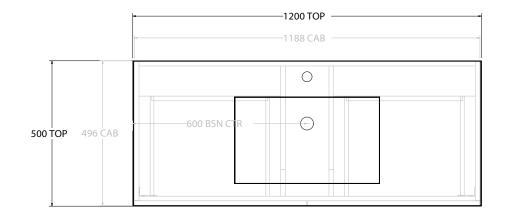

| TOP:            | CAST MARBLE LAURETTA 1200 |  |  |
|-----------------|---------------------------|--|--|
| BASIN POSITION: | CENTRE BASIN              |  |  |
|                 |                           |  |  |
|                 |                           |  |  |
|                 |                           |  |  |
|                 |                           |  |  |

ALL DIMENSIONS ARE NOMINAL AND SUBJECT TO CHANGE.

DO NOT DRILL OR ROUGH IN UNTIL YOU HAVE RECEIVED AND MEASURED YOUR PRODUCT.

ALL DIMENSIONS ARE IN MILLIMETRES.

DO NOT MEASURE FROM DRAWING.