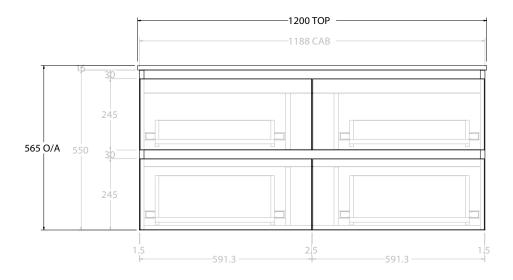

| PRODUCT:       | GLACIER ALL DRAWER TWIN 1200 WALL HUNG CENTRE BASIN |                      |  |
|----------------|-----------------------------------------------------|----------------------|--|
| CODE:          | LITE: GLLFAW1200WHCCM                               | PRO: GLPFAW1200WHCCM |  |
| MOUNTING:      | WALL HUNG                                           |                      |  |
| SIZE:          | 1200W X 500D X 565H                                 |                      |  |
| CONFIGURATION: | ALL DRAWER                                          |                      |  |
| VERSION: 01    | DATE: 24/08/22                                      |                      |  |

ALL DIMENSIONS ARE NOMINAL AND SUBJECT TO CHANGE.

DO NOT DRILL OR ROUGH IN UNTIL YOU HAVE RECEIVED AND MEASURED YOUR PRODUCT.

ALL DIMENSIONS ARE IN MILLIMETRES.

DO NOT MEASURE FROM DRAWING.