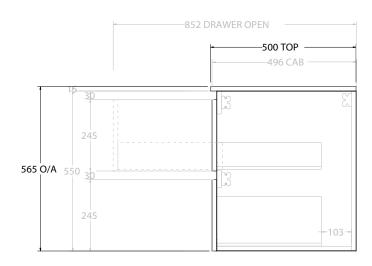

| PRODUCT:       | GLACIER ALL DRAWER TWIN 1200 WALL HUNG CENTRE BASIN |                      |  |
|----------------|-----------------------------------------------------|----------------------|--|
| CODE:          | LITE: GLLFAW1200WHCCM                               | PRO: GLPFAW1200WHCCM |  |
| MOUNTING:      | WALL HUNG                                           |                      |  |
| SIZE:          | 1200W X 500D X 565H                                 |                      |  |
| CONFIGURATION: | ALL DRAWER                                          |                      |  |
| VERSION: 01    | DATE: 24/08/22                                      |                      |  |

ALL DIMENSIONS ARE NOMINAL AND SUBJECT TO CHANGE.

DO NOT DRILL OR ROUGH IN UNTIL YOU HAVE RECEIVED AND MEASURED YOUR PRODUCT.

ALL DIMENSIONS ARE IN MILLIMETRES.

DO NOT MEASURE FROM DRAWING.