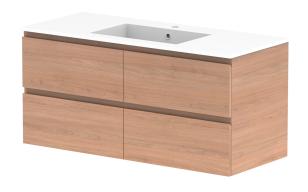

| PRODUCT:       | GLACIER ALL DRAWER TWIN 1200 WALL HUNG CENTRE BASIN |                      |  |
|----------------|-----------------------------------------------------|----------------------|--|
| CODE:          | LITE: GLLFAW1200WHCCM                               | PRO: GLPFAW1200WHCCM |  |
| MOUNTING:      | WALL HUNG                                           |                      |  |
| SIZE:          | 1200W X 500D X 565H                                 |                      |  |
| CONFIGURATION: | ALL DRAWER                                          |                      |  |
| VERSION: 01    | DATE: 24/08/22                                      |                      |  |

| TOP:            | CAST MARBLE LAURETTA 1200 |  |  |
|-----------------|---------------------------|--|--|
| BASIN POSITION: | CENTRE BASIN              |  |  |
|                 |                           |  |  |
|                 |                           |  |  |
|                 |                           |  |  |
|                 |                           |  |  |