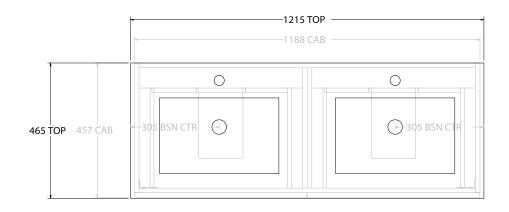

| PRODUCT: GLACIER ALL DRAWER TRIO 1200 FLOOR MOUNT DOUBLE BASIN |                       |                      |
|----------------------------------------------------------------|-----------------------|----------------------|
| CODE:                                                          | LITE: GLLFAT1200WKDCE | PRO: GLPFAT1200WKDCE |
| MOUNTING:                                                      | FLOOR MOUNT           |                      |
| SIZE:                                                          | 1215W X 465D X 896H   |                      |
| CONFIGURATION:                                                 | ALL DRAWER            |                      |
| VERSION: 02                                                    | DATE: 15/03/2023      |                      |

|   | TOP:            | CERAMIC GLACIER 1200 |  |
|---|-----------------|----------------------|--|
|   | BASIN POSITION: | DOUBLE BASIN         |  |
|   |                 |                      |  |
|   |                 |                      |  |
|   |                 |                      |  |
| ٦ |                 |                      |  |