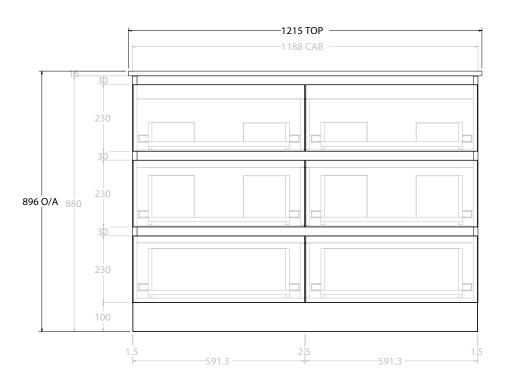

| PRODUCT: GLACIER ALL DRAWER TRIO 1200 FLOOR MOUNT DOUBLE BASIN |                       |                      |
|----------------------------------------------------------------|-----------------------|----------------------|
| CODE:                                                          | LITE: GLLFAT1200WKDCE | PRO: GLPFAT1200WKDCE |
| MOUNTING:                                                      | FLOOR MOUNT           |                      |
| SIZE:                                                          | 1215W X 465D X 896H   |                      |
| CONFIGURATION:                                                 | ALL DRAWER            |                      |
| VERSION: 02                                                    | DATE: 15/03/2023      |                      |

NUI ES:

ALL DIMENSIONS ARE NOMINAL AND SUBJECT TO CHANGE.

DO NOT DRILL OR ROUGH IN UNTIL YOU HAVE RECEIVED AND MEASURED YOUR PRODUCT.

ALL DIMENSIONS ARE IN MILLIMETRES.

DO NOT MEASURE FROM DRAWING.