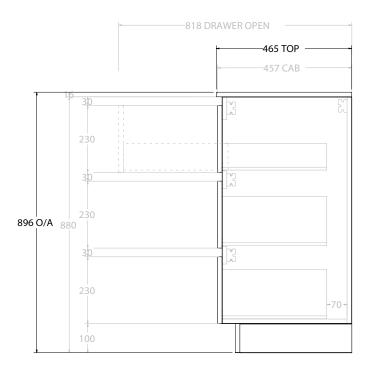

| PRODUCT: GLACIER ALL DRAWER TRIO 1200 FLOOR MOUNT DOUBLE BASIN |                       |                      |
|----------------------------------------------------------------|-----------------------|----------------------|
| CODE:                                                          | LITE: GLLFAT1200WKDCE | PRO: GLPFAT1200WKDCE |
| MOUNTING:                                                      | FLOOR MOUNT           |                      |
| SIZE:                                                          | 1215W X 465D X 896H   |                      |
| CONFIGURATION:                                                 | ALL DRAWER            |                      |
| VERSION: 02                                                    | DATE: 15/03/2023      |                      |

NUI ES:

ALL DIMENSIONS ARE NOMINAL AND SUBJECT TO CHANGE.

DO NOT DRILL OR ROUGH IN UNTIL YOU HAVE RECEIVED AND MEASURED YOUR PRODUCT.

ALL DIMENSIONS ARE IN MILLIMETRES.

DO NOT MEASURE FROM DRAWING.