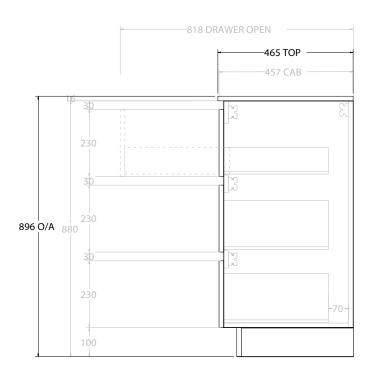

| PRODUCT:       | GLACIER ALL DRAWER TRIO 1200 FLOOR MOUNT CENTRE BASIN |                      |  |
|----------------|-------------------------------------------------------|----------------------|--|
| CODE:          | LITE: GLLFAT1200WKCCE                                 | PRO: GLPFAT1200WKCCE |  |
| MOUNTING:      | FLOOR MOUNT                                           |                      |  |
| SIZE:          | 1215W X 465D X 896H                                   |                      |  |
| CONFIGURATION: | ALL DRAWER                                            |                      |  |
| VERSION: 02    | DATE: 15/03/2023                                      |                      |  |

NOTES:

ALL DIMENSIONS ARE NOMINAL AND SUBJECT TO CHANGE.

DO NOT DRILL OR ROUGH IN UNTIL YOU HAVE RECEIVED AND MEASURED YOUR PRODUCT.

ALL DIMENSIONS ARE IN MILLIMETRES.

DO NOT MEASURE FROM DRAWING.