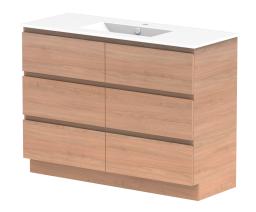

| PRODUCT:       | GLACIER ALL DRAWER TRIO 1200 FLOOR MOUNT CENTRE BASIN |                      |  |
|----------------|-------------------------------------------------------|----------------------|--|
| CODE:          | LITE: GLLFAT1200WKCCE                                 | PRO: GLPFAT1200WKCCE |  |
| MOUNTING:      | FLOOR MOUNT                                           |                      |  |
| SIZE:          | 1215W X 465D X 896H                                   |                      |  |
| CONFIGURATION: | ALL DRAWER                                            |                      |  |
| VERSION: 02    | DATE: 15/03/2023                                      |                      |  |