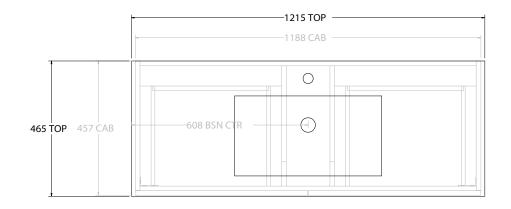

| PRODUCT:       | GLACIER ALL DRAWER TRIO 1200 FLOOR MOUNT CENTRE BASIN |                      |  |
|----------------|-------------------------------------------------------|----------------------|--|
| CODE:          | LITE: GLLFAT1200WKCCE                                 | PRO: GLPFAT1200WKCCE |  |
| MOUNTING:      | FLOOR MOUNT                                           |                      |  |
| SIZE:          | 1215W X 465D X 896H                                   |                      |  |
| CONFIGURATION: | ALL DRAWER                                            |                      |  |
| VERSION: 02    | DATE: 15/03/2023                                      |                      |  |

|   | TOP:            | CERAMIC GLACIER 1200 |  |
|---|-----------------|----------------------|--|
|   | BASIN POSITION: | CENTRE BASIN         |  |
|   |                 |                      |  |
|   |                 |                      |  |
|   |                 |                      |  |
| - |                 |                      |  |

NOTES:

ALL DIMENSIONS ARE NOMINAL AND SUBJECT TO CHANGE.

DO NOT DRILL OR ROUGH IN UNTIL YOU HAVE RECEIVED AND MEASURED YOUR PRODUCT.

ALL DIMENSIONS ARE IN MILLIMETRES.

DO NOT MEASURE FROM DRAWING.