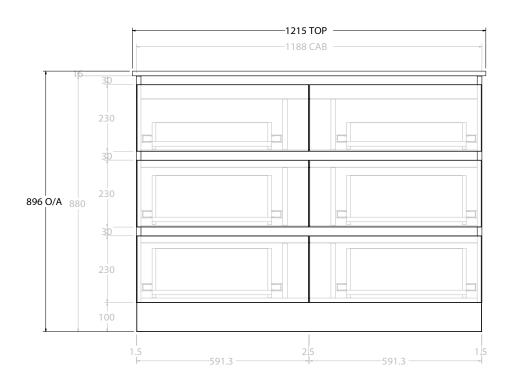

| PRODUCT:       | GLACIER ALL DRAWER TRIO 1200 FLOOR MOUNT CENTRE BASIN |                      |  |
|----------------|-------------------------------------------------------|----------------------|--|
| CODE:          | LITE: GLLFAT1200WKCCE                                 | PRO: GLPFAT1200WKCCE |  |
| MOUNTING:      | FLOOR MOUNT                                           |                      |  |
| SIZE:          | 1215W X 465D X 896H                                   |                      |  |
| CONFIGURATION: | ALL DRAWER                                            |                      |  |
| VERSION: 02    | DATE: 15/03/2023                                      |                      |  |

NOTES:

ALL DIMENSIONS ARE NOMINAL AND SUBJECT TO CHANGE.

DO NOT DRILL OR ROUGH IN UNTIL YOU HAVE RECEIVED AND MEASURED YOUR PRODUCT.

ALL DIMENSIONS ARE IN MILLIMETRES.

DO NOT MEASURE FROM DRAWING.