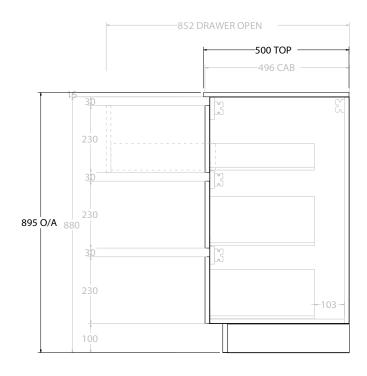

| PRODUCT: GLACIER ALL DRAWER TRIO 1200 FLOOR MOUNT OFFSET BASIN |                        |                       |  |
|----------------------------------------------------------------|------------------------|-----------------------|--|
| CODE:                                                          | LITE: GLLFAT1200WKLCM* | PRO: GLPFAT1200WKLCM* |  |
| MOUNTING:                                                      | FLOOR MOUNT            |                       |  |
| SIZE:                                                          | 1200W X 500D X 895H    |                       |  |
| CONFIGURATION:                                                 | ALL DRAWER             |                       |  |
| VERSION: 01                                                    | DATE: 24/08/22         |                       |  |

|        | TOP:            | CAST MARBLE LAURETTA 1200 |  |
|--------|-----------------|---------------------------|--|
|        | BASIN POSITION: | OFFSET BASIN              |  |
|        |                 |                           |  |
|        |                 |                           |  |
|        |                 |                           |  |
| $\neg$ |                 |                           |  |

NOTES:

ALL DIMENSIONS ARE NOMINAL AND SUBJECT TO CHANGE.

DO NOT DRILL OR ROUGH IN UNTIL YOU HAVE RECEIVED AND MEASURED YOUR PRODUCT.

ALL DIMENSIONS ARE IN MILLIMETRES.

O NOT MEASURE FROM DRAWING.

\*LEFT HAND OFFSET PICTURED, RIGHT HAND OFFSET IS SAME BUT MIRRORED (REPLACE CODE SUFFIX LCM, WITH RCM)