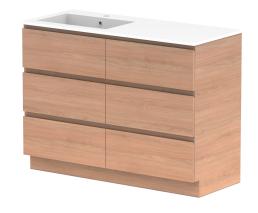

| PRODUCT: GLACIER ALL DRAWER TRIO 1200 FLOOR MOUNT OFFSET BASIN |                        |                       |  |
|----------------------------------------------------------------|------------------------|-----------------------|--|
| CODE:                                                          | LITE: GLLFAT1200WKLCM* | PRO: GLPFAT1200WKLCM* |  |
| MOUNTING:                                                      | FLOOR MOUNT            |                       |  |
| SIZE:                                                          | 1200W X 500D X 895H    |                       |  |
| CONFIGURATION:                                                 | ALL DRAWER             |                       |  |
| VERSION: 01                                                    | DATE: 24/08/22         |                       |  |

|        | TOP:            | CAST MARBLE LAURETTA 1200 |  |
|--------|-----------------|---------------------------|--|
|        | BASIN POSITION: | OFFSET BASIN              |  |
|        |                 |                           |  |
|        |                 |                           |  |
|        |                 |                           |  |
| $\neg$ |                 |                           |  |