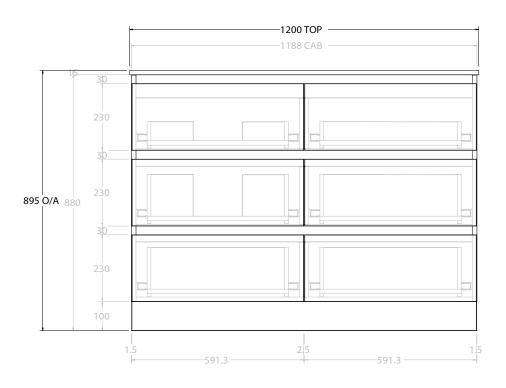

| PRODUCT: GLACIER ALL DRAWER TRIO 1200 FLOOR MOUNT OFFSET BASIN |                        |                       |  |
|----------------------------------------------------------------|------------------------|-----------------------|--|
| CODE:                                                          | LITE: GLLFAT1200WKLCM* | PRO: GLPFAT1200WKLCM* |  |
| MOUNTING:                                                      | FLOOR MOUNT            |                       |  |
| SIZE:                                                          | 1200W X 500D X 895H    |                       |  |
| CONFIGURATION:                                                 | ALL DRAWER             |                       |  |
| VERSION: 01                                                    | DATE: 24/08/22         |                       |  |

|        | TOP:            | CAST MARBLE LAURETTA 1200 |  |
|--------|-----------------|---------------------------|--|
|        | BASIN POSITION: | OFFSET BASIN              |  |
|        |                 |                           |  |
|        |                 |                           |  |
|        |                 |                           |  |
| $\neg$ |                 |                           |  |

NOTES:

ALL DIMENSIONS ARE NOMINAL AND SUBJECT TO CHANGE.

DO NOT DRILL OR ROUGH IN UNTIL YOU HAVE RECEIVED AND MEASURED YOUR PRODUCT.

ALL DIMENSIONS ARE IN MILLIMETRES.

O NOT MEASURE FROM DRAWING.

\*LEFT HAND OFFSET PICTURED, RIGHT HAND OFFSET IS SAME BUT MIRRORED (REPLACE CODE SUFFIX LCM, WITH RCM)