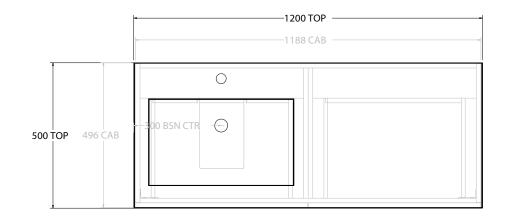

| PRODUCT: GLACIER ALL DRAWER TRIO 1200 FLOOR MOUNT OFFSET BASIN |                        |                       |  |
|----------------------------------------------------------------|------------------------|-----------------------|--|
| CODE:                                                          | LITE: GLLFAT1200WKLCM* | PRO: GLPFAT1200WKLCM* |  |
| MOUNTING:                                                      | FLOOR MOUNT            |                       |  |
| SIZE:                                                          | 1200W X 500D X 895H    |                       |  |
| CONFIGURATION:                                                 | ALL DRAWER             |                       |  |
| VERSION: 01                                                    | DATE: 24/08/22         |                       |  |

|        | TOP:            | CAST MARBLE LAURETTA 1200 |  |
|--------|-----------------|---------------------------|--|
|        | BASIN POSITION: | OFFSET BASIN              |  |
|        |                 |                           |  |
|        |                 |                           |  |
|        |                 |                           |  |
| $\neg$ |                 |                           |  |

NOTES:

ALL DIMENSIONS ARE NOMINAL AND SUBJECT TO CHANGE.

DO NOT DRILL OR ROUGH IN UNTIL YOU HAVE RECEIVED AND MEASURED YOUR PRODUCT.

ALL DIMENSIONS ARE IN MILLIMETRES.

O NOT MEASURE FROM DRAWING.

\*LEFT HAND OFFSET PICTURED, RIGHT HAND OFFSET IS SAME BUT MIRRORED (REPLACE CODE SUFFIX LCM, WITH RCM)