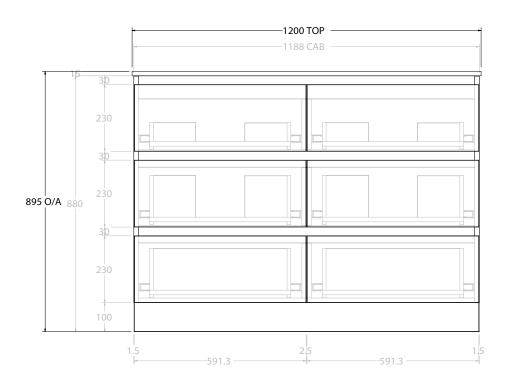

| PRODUCT:       | GLACIER ALL DRAWER TRIO 1200 FLOOR MOUNT DOUBLE BASIN |                      |
|----------------|-------------------------------------------------------|----------------------|
| CODE:          | LITE: GLLFAT1200WKDCM                                 | PRO: GLPFAT1200WKDCM |
| MOUNTING:      | FLOOR MOUNT                                           |                      |
| SIZE:          | 1200W X 500D X 895H                                   |                      |
| CONFIGURATION: | ALL DRAWER                                            |                      |
| VERSION: 01    | DATE: 24/08/22                                        |                      |

NOTES:

ALL DIMENSIONS ARE NOMINAL AND SUBJECT TO CHANGE.

DO NOT DRILL OR ROUGH IN UNTIL YOU HAVE RECEIVED AND MEASURED YOUR PRODUCT.

ALL DIMENSIONS ARE IN MILLIMETRES.

DO NOT MEASURE FROM DRAWING.