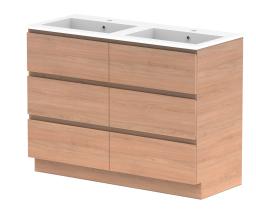

| PRODUCT:       | GLACIER ALL DRAWER TRIO 1200 FLOOR MOUNT DOUBLE BASIN |                      |
|----------------|-------------------------------------------------------|----------------------|
| CODE:          | LITE: GLLFAT1200WKDCM                                 | PRO: GLPFAT1200WKDCM |
| MOUNTING:      | FLOOR MOUNT                                           |                      |
| SIZE:          | 1200W X 500D X 895H                                   |                      |
| CONFIGURATION: | ALL DRAWER                                            |                      |
| VERSION: 01    | DATE: 24/08/22                                        |                      |