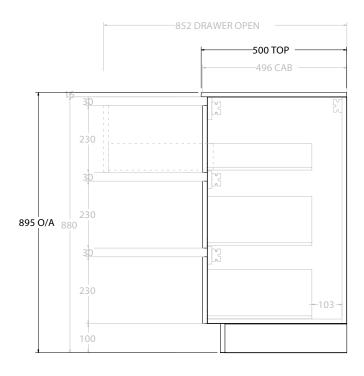

| PRODUCT:       | GLACIER ALL DRAWER TRIO 1200 FLOOR MOUNT DOUBLE BASIN |                      |
|----------------|-------------------------------------------------------|----------------------|
| CODE:          | LITE: GLLFAT1200WKDCM                                 | PRO: GLPFAT1200WKDCM |
| MOUNTING:      | FLOOR MOUNT                                           |                      |
| SIZE:          | 1200W X 500D X 895H                                   |                      |
| CONFIGURATION: | ALL DRAWER                                            |                      |
| VERSION: 01    | DATE: 24/08/22                                        |                      |

NOTES:

ALL DIMENSIONS ARE NOMINAL AND SUBJECT TO CHANGE.

DO NOT DRILL OR ROUGH IN UNTIL YOU HAVE RECEIVED AND MEASURED YOUR PRODUCT.

ALL DIMENSIONS ARE IN MILLIMETRES.

DO NOT MEASURE FROM DRAWING.