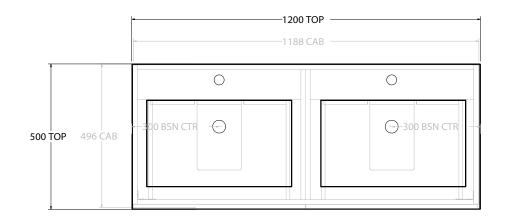

| PRODUCT:       | GLACIER ALL DRAWER TRIO 1200 FLOOR MOUNT DOUBLE BASIN |                      |
|----------------|-------------------------------------------------------|----------------------|
| CODE:          | LITE: GLLFAT1200WKDCM                                 | PRO: GLPFAT1200WKDCM |
| MOUNTING:      | FLOOR MOUNT                                           |                      |
| SIZE:          | 1200W X 500D X 895H                                   |                      |
| CONFIGURATION: | ALL DRAWER                                            |                      |
| VERSION: 01    | DATE: 24/08/22                                        |                      |

| 7 | TOP:            | CAST MARBLE LAURETTA 1200 | Г |
|---|-----------------|---------------------------|---|
| 7 | BASIN POSITION: | DOUBLE BASIN              |   |
| 7 |                 |                           |   |
| 1 |                 |                           |   |
| 1 |                 |                           |   |
| ٦ |                 |                           |   |