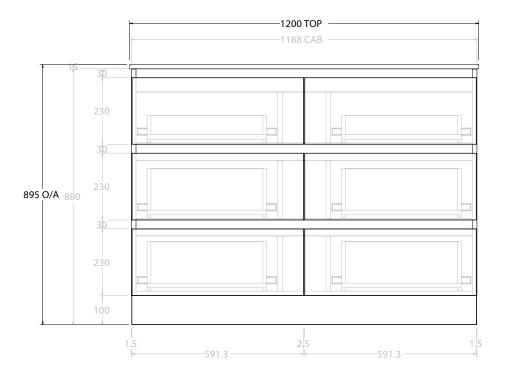

| PRODUCT:       | GLACIER ALL DRAWER TRIO 1200 FLOOR MOUNT CENTRE BASIN |                      |  |
|----------------|-------------------------------------------------------|----------------------|--|
| CODE:          | LITE: GLLFAT1200WKCCM                                 | PRO: GLPFAT1200WKCCM |  |
| MOUNTING:      | FLOOR MOUNT                                           |                      |  |
| SIZE:          | 1200W X 500D X 895H                                   |                      |  |
| CONFIGURATION: | ALL DRAWER                                            |                      |  |
| VERSION: 01    | DATE: 24/08/22                                        |                      |  |

NOTES:

ALL DIMENSIONS ARE NOMINAL AND SUBJECT TO CHANGE.

DO NOT DRILL OR ROUGH IN UNTIL YOU HAVE RECEIVED AND MEASURED YOUR PRODUCT.

ALL DIMENSIONS ARE IN MILLIMETRES.

DO NOT MEASURE FROM DRAWING.