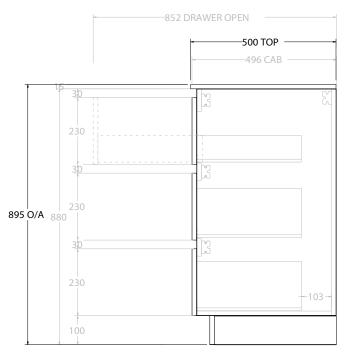

| PRODUCT:       | GLACIER ALL DRAWER TRIO 1200 FLOOR MOUNT CENTRE BASIN |                      |  |
|----------------|-------------------------------------------------------|----------------------|--|
| CODE:          | LITE: GLLFAT1200WKCCM                                 | PRO: GLPFAT1200WKCCM |  |
| MOUNTING:      | FLOOR MOUNT                                           |                      |  |
| SIZE:          | 1200W X 500D X 895H                                   |                      |  |
| CONFIGURATION: | ALL DRAWER                                            |                      |  |
| VERSION: 01    | DATE: 24/08/22                                        |                      |  |

NOTES:

ALL DIMENSIONS ARE NOMINAL AND SUBJECT TO CHANGE.

DO NOT DRILL OR ROUGH IN UNTIL YOU HAVE RECEIVED AND MEASURED YOUR PRODUCT.

ALL DIMENSIONS ARE IN MILLIMETRES.

DO NOT MEASURE FROM DRAWING.