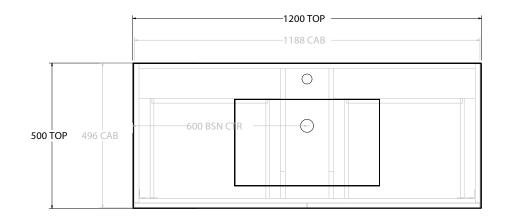

| TOP:            | CAST MARBLE LAURETTA 1200 |   | 1 |
|-----------------|---------------------------|---|---|
| BASIN POSITION: | CENTRE BASIN              |   | 1 |
|                 |                           |   | 1 |
|                 |                           | П | 1 |
|                 |                           | П | ſ |
|                 |                           |   |   |

NOTES:

ALL DIMENSIONS ARE NOMINAL AND SUBJECT TO CHANGE.

DO NOT DRILL OR ROUGH IN UNTIL YOU HAVE RECEIVED AND MEASURED YOUR PRODUCT.

ALL DIMENSIONS ARE IN MILLIMETRES.

DO NOT MEASURE FROM DRAWING.