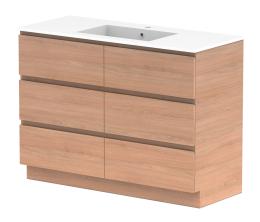

| PRODUCT:       | GLACIER ALL DRAWER TRIO 1200 FLOOR MOUNT CENTRE BASIN |                      |  |
|----------------|-------------------------------------------------------|----------------------|--|
| CODE:          | LITE: GLLFAT1200WKCCM                                 | PRO: GLPFAT1200WKCCM |  |
| MOUNTING:      | FLOOR MOUNT                                           |                      |  |
| SIZE:          | 1200W X 500D X 895H                                   |                      |  |
| CONFIGURATION: | ALL DRAWER                                            |                      |  |
| VERSION: 01    | DATE: 24/08/22                                        |                      |  |