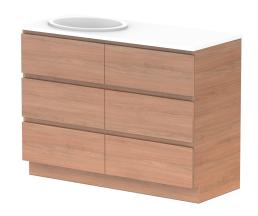

| PRODUCT:       | GLACIER ALL DRAWER TRIO 1200 FLOOR MOUNT OFFSET BASIN |                     |  |
|----------------|-------------------------------------------------------|---------------------|--|
| CODE:          | LITE: GLLFAT1200WKL*                                  | PRO: GLPFAT1200WKL* |  |
| MOUNTING:      | FLOOR MOUNT                                           |                     |  |
| SIZE:          | 1200W X 500D X 900H                                   |                     |  |
| CONFIGURATION: | ALL DRAWER                                            |                     |  |
| VERSION: 01    | DATE: 24/08/22                                        |                     |  |

| TOP:                                                                        | BENCHTOP     |  | Γ |
|-----------------------------------------------------------------------------|--------------|--|---|
| BASIN POSITION:                                                             | OFFSET BASIN |  | Г |
| FOR TOP OPTIONS PLEASE ADD ONE OF THE FOLLOWING TO THE END OF PRODUCT CODE: |              |  |   |
| CHERRY PIE = CP                                                             |              |  |   |
| FRIDAY = FR                                                                 |              |  |   |
| CAESARSTONE = CS                                                            |              |  |   |