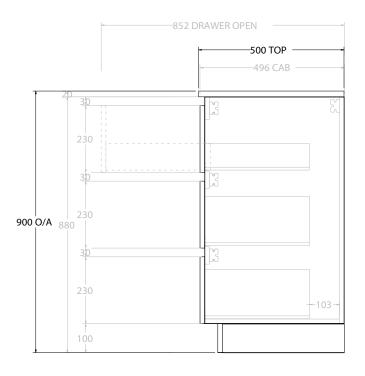

| PRODUCT:       | GLACIER ALL DRAWER TRIO 1200 FLOOR MOUNT OFFSET BASIN |                     |  |
|----------------|-------------------------------------------------------|---------------------|--|
| CODE:          | LITE: GLLFAT1200WKL*                                  | PRO: GLPFAT1200WKL* |  |
| MOUNTING:      | FLOOR MOUNT                                           |                     |  |
| SIZE:          | 1200W X 500D X 900H                                   |                     |  |
| CONFIGURATION: | ALL DRAWER                                            |                     |  |
| VERSION: 01    | DATE: 24/08/22                                        |                     |  |

NOTES:

ALL DIMENSIONS ARE NOMINAL AND SUBJECT TO CHANGE.

DO NOT DRILL OR ROUGH IN UNTIL YOU HAVE RECEIVED AND MEASURED YOUR PRODUCT.

ALL DIMENSIONS ARE IN MILLIMETRES.

DO NOT MEASURE FROM DRAWING.

\*LEFT HAND OFFSET PICTURED, RIGHT HAND OFFSET IS SAME BUT MIRRORED (REPLACE CODE SUFFIX L, WITH R)