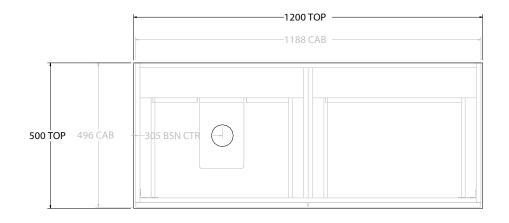

| PRODUCT:       | GLACIER ALL DRAWER TRIO 1200 FLOOR MOUNT OFFSET BASIN |                     |  |
|----------------|-------------------------------------------------------|---------------------|--|
| CODE:          | LITE: GLLFAT1200WKL*                                  | PRO: GLPFAT1200WKL* |  |
| MOUNTING:      | FLOOR MOUNT                                           |                     |  |
| SIZE:          | 1200W X 500D X 900H                                   |                     |  |
| CONFIGURATION: | ALL DRAWER                                            |                     |  |
| VERSION: 01    | DATE: 24/08/22                                        |                     |  |

| TOP:                                                                        | BENCHTOP     |  | Γ |
|-----------------------------------------------------------------------------|--------------|--|---|
| BASIN POSITION:                                                             | OFFSET BASIN |  | Г |
| FOR TOP OPTIONS PLEASE ADD ONE OF THE FOLLOWING TO THE END OF PRODUCT CODE: |              |  |   |
| CHERRY PIE = CP                                                             |              |  |   |
| FRIDAY = FR                                                                 |              |  |   |
| CAESARSTONE = CS                                                            |              |  |   |

NOTES:

ALL DIMENSIONS ARE NOMINAL AND SUBJECT TO CHANGE.

DO NOT DRILL OR ROUGH IN UNTIL YOU HAVE RECEIVED AND MEASURED YOUR PRODUCT.

ALL DIMENSIONS ARE IN MILLIMETRES.

DO NOT MEASURE FROM DRAWING.

\*LEFT HAND OFFSET PICTURED, RIGHT HAND OFFSET IS SAME BUT MIRRORED (REPLACE CODE SUFFIX L, WITH R)