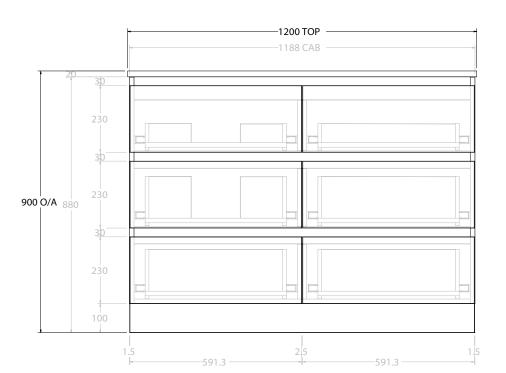

| PRODUCT:       | GLACIER ALL DRAWER TRIO 1200 FLOOR MOUNT OFFSET BASIN |                     |  |
|----------------|-------------------------------------------------------|---------------------|--|
| CODE:          | LITE: GLLFAT1200WKL*                                  | PRO: GLPFAT1200WKL* |  |
| MOUNTING:      | FLOOR MOUNT                                           |                     |  |
| SIZE:          | 1200W X 500D X 900H                                   |                     |  |
| CONFIGURATION: | ALL DRAWER                                            |                     |  |
| VERSION: 01    | DATE: 24/08/22                                        |                     |  |

NOTES:

ALL DIMENSIONS ARE NOMINAL AND SUBJECT TO CHANGE.

DO NOT DRILL OR ROUGH IN UNTIL YOU HAVE RECEIVED AND MEASURED YOUR PRODUCT.

ALL DIMENSIONS ARE IN MILLIMETRES.

DO NOT MEASURE FROM DRAWING.

\*LEFT HAND OFFSET PICTURED, RIGHT HAND OFFSET IS SAME BUT MIRRORED (REPLACE CODE SUFFIX L, WITH R)