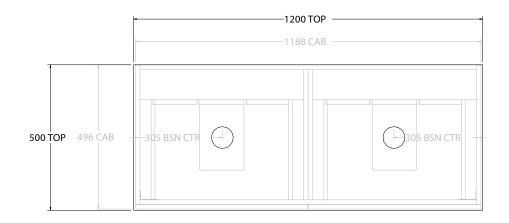

| _ |                |                                                       |                    |  |
|---|----------------|-------------------------------------------------------|--------------------|--|
|   | PRODUCT:       | GLACIER ALL DRAWER TRIO 1200 FLOOR MOUNT DOUBLE BASIN |                    |  |
|   | CODE:          | LITE: GLLFAT1200WKD                                   | PRO: GLPFAT1200WKD |  |
| ľ | MOUNTING:      | FLOOR MOUNT                                           |                    |  |
| ľ | SIZE:          | 1200W X 500D X 900H                                   |                    |  |
| ľ | CONFIGURATION: | ALL DRAWER                                            |                    |  |
| T | VERSION: 01    | DATE: 24/08/22                                        |                    |  |

| TOP:                                                                        | BENCHTOP        |  |  |
|-----------------------------------------------------------------------------|-----------------|--|--|
| BASIN POSITION:                                                             | DOUBLE BASIN    |  |  |
| FOR TOP OPTIONS PLEASE ADD ONE OF THE FOLLOWING TO THE END OF PRODUCT CODE: |                 |  |  |
| CHERRY PIE = CP                                                             | CHERRY PIE = CP |  |  |
| FRIDAY = FR                                                                 |                 |  |  |
| CAESARSTONE = CS                                                            |                 |  |  |

ALL DIMENSIONS ARE NOMINAL AND SUBJECT TO CHANGE.

DO NOT DRILL OR ROUGH IN UNTIL YOU HAVE RECEIVED AND MEASURED YOUR PRODUCT.

ALL DIMENSIONS ARE IN MILLIMETRES.

DO NOT MEASURE FROM DRAWING.