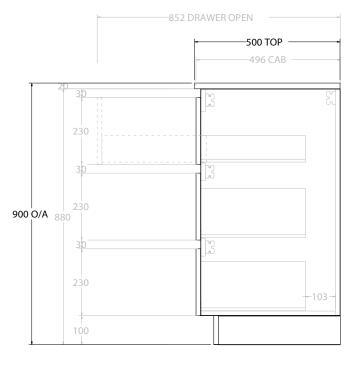

| _ |                |                                                       |                    |  |
|---|----------------|-------------------------------------------------------|--------------------|--|
|   | PRODUCT:       | GLACIER ALL DRAWER TRIO 1200 FLOOR MOUNT DOUBLE BASIN |                    |  |
|   | CODE:          | LITE: GLLFAT1200WKD                                   | PRO: GLPFAT1200WKD |  |
| ľ | MOUNTING:      | FLOOR MOUNT                                           |                    |  |
| ľ | SIZE:          | 1200W X 500D X 900H                                   |                    |  |
| ľ | CONFIGURATION: | ALL DRAWER                                            |                    |  |
| T | VERSION: 01    | DATE: 24/08/22                                        |                    |  |

ALL DIMENSIONS ARE NOMINAL AND SUBJECT TO CHANGE.

DO NOT DRILL OR ROUGH IN UNTIL YOU HAVE RECEIVED AND MEASURED YOUR PRODUCT.

ALL DIMENSIONS ARE IN MILLIMETRES.

DO NOT MEASURE FROM DRAWING.