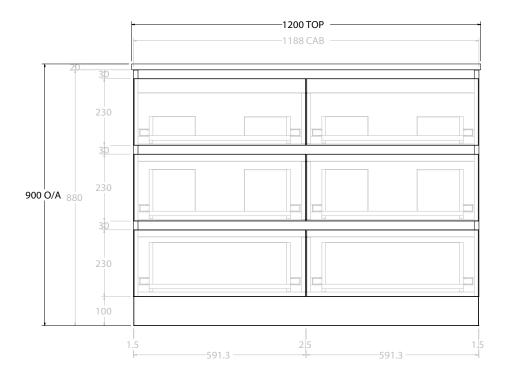

| _ |                |                                                       |                    |  |
|---|----------------|-------------------------------------------------------|--------------------|--|
|   | PRODUCT:       | GLACIER ALL DRAWER TRIO 1200 FLOOR MOUNT DOUBLE BASIN |                    |  |
|   | CODE:          | LITE: GLLFAT1200WKD                                   | PRO: GLPFAT1200WKD |  |
| ľ | MOUNTING:      | FLOOR MOUNT                                           |                    |  |
| ľ | SIZE:          | 1200W X 500D X 900H                                   |                    |  |
| ľ | CONFIGURATION: | ALL DRAWER                                            |                    |  |
| T | VERSION: 01    | DATE: 24/08/22                                        |                    |  |

ALL DIMENSIONS ARE NOMINAL AND SUBJECT TO CHANGE.

DO NOT DRILL OR ROUGH IN UNTIL YOU HAVE RECEIVED AND MEASURED YOUR PRODUCT.

ALL DIMENSIONS ARE IN MILLIMETRES.

DO NOT MEASURE FROM DRAWING.