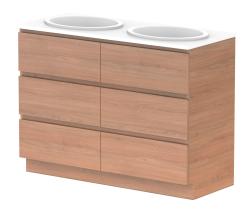

| _ |                |                                                       |                    |  |
|---|----------------|-------------------------------------------------------|--------------------|--|
|   | PRODUCT:       | GLACIER ALL DRAWER TRIO 1200 FLOOR MOUNT DOUBLE BASIN |                    |  |
|   | CODE:          | LITE: GLLFAT1200WKD                                   | PRO: GLPFAT1200WKD |  |
| ľ | MOUNTING:      | FLOOR MOUNT                                           |                    |  |
| ľ | SIZE:          | 1200W X 500D X 900H                                   |                    |  |
| ľ | CONFIGURATION: | ALL DRAWER                                            |                    |  |
| T | VERSION: 01    | DATE: 24/08/22                                        |                    |  |

| TOP:                                                                        | BENCHTOP        |  |  |
|-----------------------------------------------------------------------------|-----------------|--|--|
| BASIN POSITION:                                                             | DOUBLE BASIN    |  |  |
| FOR TOP OPTIONS PLEASE ADD ONE OF THE FOLLOWING TO THE END OF PRODUCT CODE: |                 |  |  |
| CHERRY PIE = CP                                                             | CHERRY PIE = CP |  |  |
| FRIDAY = FR                                                                 |                 |  |  |
| CAESARSTONE = CS                                                            |                 |  |  |