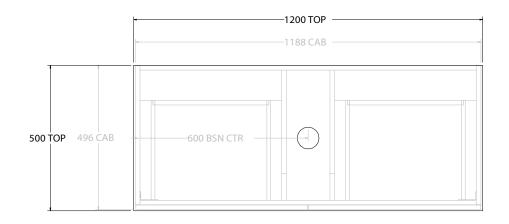

| _ |                |                                                       |                    |  |
|---|----------------|-------------------------------------------------------|--------------------|--|
|   | PRODUCT:       | GLACIER ALL DRAWER TRIO 1200 FLOOR MOUNT CENTRE BASIN |                    |  |
| Γ | CODE:          | LITE: GLLFAT1200WKC                                   | PRO: GLPFAT1200WKC |  |
| Γ | MOUNTING:      | FLOOR MOUNT                                           |                    |  |
| Γ | SIZE:          | 1200W X 500D X 900H                                   |                    |  |
| Γ | CONFIGURATION: | ALL DRAWER                                            |                    |  |
| Г | VERSION: 01    | DATE: 24/08/22                                        |                    |  |

| TOP:                                                                        | BENCHTOP        |  |  |
|-----------------------------------------------------------------------------|-----------------|--|--|
| BASIN POSITION:                                                             | CENTRE BASIN    |  |  |
| FOR TOP OPTIONS PLEASE ADD ONE OF THE FOLLOWING TO THE END OF PRODUCT CODE: |                 |  |  |
| CHERRY PIE = CP                                                             | CHERRY PIE = CP |  |  |
| FRIDAY = FR                                                                 |                 |  |  |
| CAESARSTONE = CS                                                            |                 |  |  |