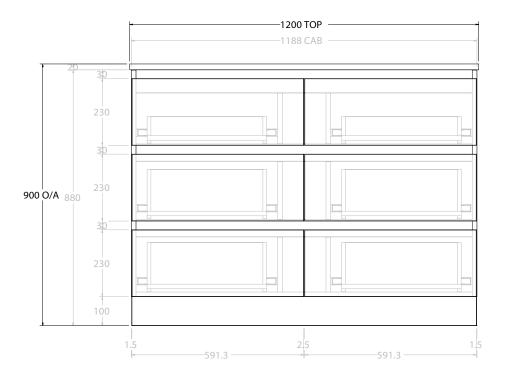

| _ |                |                                                       |                    |  |
|---|----------------|-------------------------------------------------------|--------------------|--|
|   | PRODUCT:       | GLACIER ALL DRAWER TRIO 1200 FLOOR MOUNT CENTRE BASIN |                    |  |
| Γ | CODE:          | LITE: GLLFAT1200WKC                                   | PRO: GLPFAT1200WKC |  |
| Γ | MOUNTING:      | FLOOR MOUNT                                           |                    |  |
| Γ | SIZE:          | 1200W X 500D X 900H                                   |                    |  |
| Γ | CONFIGURATION: | ALL DRAWER                                            |                    |  |
| Г | VERSION: 01    | DATE: 24/08/22                                        |                    |  |

| TOP:                                                                        | BENCHTOP        |  |  |
|-----------------------------------------------------------------------------|-----------------|--|--|
| BASIN POSITION:                                                             | CENTRE BASIN    |  |  |
| FOR TOP OPTIONS PLEASE ADD ONE OF THE FOLLOWING TO THE END OF PRODUCT CODE: |                 |  |  |
| CHERRY PIE = CP                                                             | CHERRY PIE = CP |  |  |
| FRIDAY = FR                                                                 |                 |  |  |
| CAESARSTONE = CS                                                            |                 |  |  |