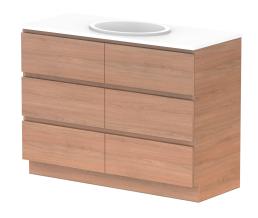

| _ |                |                                                       |                    |  |
|---|----------------|-------------------------------------------------------|--------------------|--|
|   | PRODUCT:       | GLACIER ALL DRAWER TRIO 1200 FLOOR MOUNT CENTRE BASIN |                    |  |
| Γ | CODE:          | LITE: GLLFAT1200WKC                                   | PRO: GLPFAT1200WKC |  |
| Γ | MOUNTING:      | FLOOR MOUNT                                           |                    |  |
| Γ | SIZE:          | 1200W X 500D X 900H                                   |                    |  |
| Γ | CONFIGURATION: | ALL DRAWER                                            |                    |  |
| Г | VERSION: 01    | DATE: 24/08/22                                        |                    |  |

| TOP:                                                                        | BENCHTOP        |  |  |
|-----------------------------------------------------------------------------|-----------------|--|--|
| BASIN POSITION:                                                             | CENTRE BASIN    |  |  |
| FOR TOP OPTIONS PLEASE ADD ONE OF THE FOLLOWING TO THE END OF PRODUCT CODE: |                 |  |  |
| CHERRY PIE = CP                                                             | CHERRY PIE = CP |  |  |
| FRIDAY = FR                                                                 |                 |  |  |
| CAESARSTONE = CS                                                            |                 |  |  |