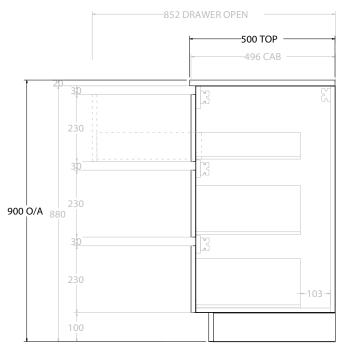

| _ |                |                                                       |                    |  |
|---|----------------|-------------------------------------------------------|--------------------|--|
|   | PRODUCT:       | GLACIER ALL DRAWER TRIO 1200 FLOOR MOUNT CENTRE BASIN |                    |  |
| Γ | CODE:          | LITE: GLLFAT1200WKC                                   | PRO: GLPFAT1200WKC |  |
| Γ | MOUNTING:      | FLOOR MOUNT                                           |                    |  |
| Γ | SIZE:          | 1200W X 500D X 900H                                   |                    |  |
| Γ | CONFIGURATION: | ALL DRAWER                                            |                    |  |
| Г | VERSION: 01    | DATE: 24/08/22                                        |                    |  |

| TOP:                                                                        | BENCHTOP        |  |  |
|-----------------------------------------------------------------------------|-----------------|--|--|
| BASIN POSITION:                                                             | CENTRE BASIN    |  |  |
| FOR TOP OPTIONS PLEASE ADD ONE OF THE FOLLOWING TO THE END OF PRODUCT CODE: |                 |  |  |
| CHERRY PIE = CP                                                             | CHERRY PIE = CP |  |  |
| FRIDAY = FR                                                                 |                 |  |  |
| CAESARSTONE = CS                                                            |                 |  |  |