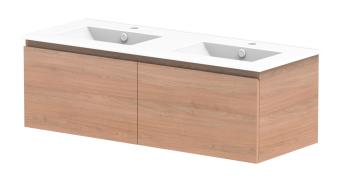

| PRODUCT:       | DUCT: GLACIER ALL DRAWER SLIM 1200 WALL HUNG DOUBLE BASIN |                      |  |  |
|----------------|-----------------------------------------------------------|----------------------|--|--|
| CODE:          | LITE: GLLFAS1200WHDCE                                     | PRO: GLPFAS1200WHDCE |  |  |
| MOUNTING:      | WALL HUNG                                                 |                      |  |  |
| SIZE:          | 1215W X 465D X 496H                                       |                      |  |  |
| CONFIGURATION: | ALL DRAWER                                                |                      |  |  |
| VERSION: 02    | DATE: 15/03/2023                                          |                      |  |  |

|   | TOP:            | CERAMIC GLACIER 1200 |    | - |
|---|-----------------|----------------------|----|---|
|   | BASIN POSITION: | DOUBLE BASIN         | Γ  | , |
|   |                 |                      |    | 1 |
|   |                 |                      |    | , |
|   |                 |                      |    | 1 |
| 1 |                 |                      | -1 |   |