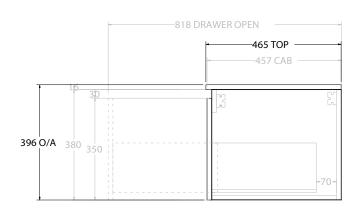

| PRODUCT:       | DUCT: GLACIER ALL DRAWER SLIM 1200 WALL HUNG DOUBLE BASIN |                      |  |  |
|----------------|-----------------------------------------------------------|----------------------|--|--|
| CODE:          | LITE: GLLFAS1200WHDCE                                     | PRO: GLPFAS1200WHDCE |  |  |
| MOUNTING:      | WALL HUNG                                                 |                      |  |  |
| SIZE:          | 1215W X 465D X 496H                                       |                      |  |  |
| CONFIGURATION: | ALL DRAWER                                                |                      |  |  |
| VERSION: 02    | DATE: 15/03/2023                                          |                      |  |  |

|   | TOP:            | CERAMIC GLACIER 1200 |    | - |
|---|-----------------|----------------------|----|---|
|   | BASIN POSITION: | DOUBLE BASIN         | Γ  | , |
|   |                 |                      |    | 1 |
|   |                 |                      |    | , |
|   |                 |                      |    | 1 |
| 1 |                 |                      | -1 |   |

ALL DIMENSIONS ARE NOMINAL AND SUBJECT TO CHANGE.

DO NOT DRILL OR ROUGH IN UNTIL YOU HAVE RECEIVED AND MEASURED YOUR PRODUCT.

ALL DIMENSIONS ARE IN MILLIMETRES.

DO NOT MEASURE FROM DRAWING.