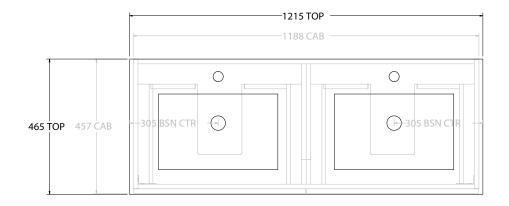

| PRODUCT:       | DUCT: GLACIER ALL DRAWER SLIM 1200 WALL HUNG DOUBLE BASIN |                      |  |  |
|----------------|-----------------------------------------------------------|----------------------|--|--|
| CODE:          | LITE: GLLFAS1200WHDCE                                     | PRO: GLPFAS1200WHDCE |  |  |
| MOUNTING:      | WALL HUNG                                                 |                      |  |  |
| SIZE:          | 1215W X 465D X 496H                                       |                      |  |  |
| CONFIGURATION: | ALL DRAWER                                                |                      |  |  |
| VERSION: 02    | DATE: 15/03/2023                                          |                      |  |  |

|   | TOP:            | CERAMIC GLACIER 1200 |    | - |
|---|-----------------|----------------------|----|---|
|   | BASIN POSITION: | DOUBLE BASIN         | Γ  | , |
|   |                 |                      |    | 1 |
|   |                 |                      |    | , |
|   |                 |                      |    | 1 |
| 1 |                 |                      | -1 |   |

ALL DIMENSIONS ARE NOMINAL AND SUBJECT TO CHANGE.

DO NOT DRILL OR ROUGH IN UNTIL YOU HAVE RECEIVED AND MEASURED YOUR PRODUCT.

ALL DIMENSIONS ARE IN MILLIMETRES.

DO NOT MEASURE FROM DRAWING.