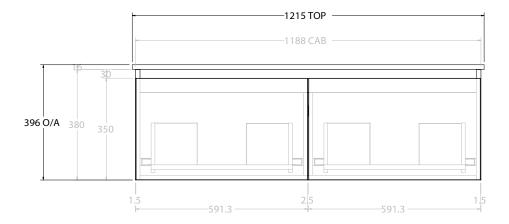

| PRODUCT:       | DUCT: GLACIER ALL DRAWER SLIM 1200 WALL HUNG DOUBLE BASIN |                      |  |  |
|----------------|-----------------------------------------------------------|----------------------|--|--|
| CODE:          | LITE: GLLFAS1200WHDCE                                     | PRO: GLPFAS1200WHDCE |  |  |
| MOUNTING:      | WALL HUNG                                                 |                      |  |  |
| SIZE:          | 1215W X 465D X 496H                                       |                      |  |  |
| CONFIGURATION: | ALL DRAWER                                                |                      |  |  |
| VERSION: 02    | DATE: 15/03/2023                                          |                      |  |  |

|   | TOP:            | CERAMIC GLACIER 1200 |    | - |
|---|-----------------|----------------------|----|---|
|   | BASIN POSITION: | DOUBLE BASIN         | Γ  | , |
|   |                 |                      |    | 1 |
|   |                 |                      |    | , |
|   |                 |                      |    | 1 |
| 1 |                 |                      | -1 |   |

ALL DIMENSIONS ARE NOMINAL AND SUBJECT TO CHANGE.

DO NOT DRILL OR ROUGH IN UNTIL YOU HAVE RECEIVED AND MEASURED YOUR PRODUCT.

ALL DIMENSIONS ARE IN MILLIMETRES.

DO NOT MEASURE FROM DRAWING.