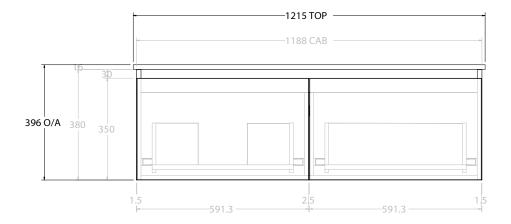

| PRODUCT:       | GLACIER ALL DRAWER SLIM 1200 WALL HUNG OFFSET BASIN |                       |  |
|----------------|-----------------------------------------------------|-----------------------|--|
| CODE:          | LITE: GLLFAS1200WHLCE*                              | PRO: GLPFAS1200WHLCE* |  |
| MOUNTING:      | WALL HUNG                                           |                       |  |
| SIZE:          | 1215W X 465D X 496H                                 |                       |  |
| CONFIGURATION: | ALL DRAWER                                          |                       |  |
| VERSION:       |                                                     |                       |  |

NOTES:

ALL DIMENSIONS ARE NOMINAL AND SUBJECT TO CHANGE.

DO NOT DRILL OR ROUGH IN UNTIL YOU HAVE RECEIVED AND MEASURED YOUR PRODUCT.

ALL DIMENSIONS ARE IN MILLIMETRES.

DO NOT MEASURE FROM DRAWING.

\*LEFT HAND OFFSET PICTURED, RIGHT HAND OFFSET IS SAME BUT MIRRORED (REPLACE CODE SUFFIX LCE, WITH RCE)