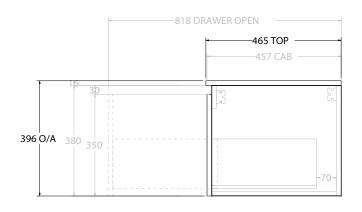

| PRODUCT:       | GLACIER ALL DRAWER SLIM 1200 WALL HUNG OFFSET BASIN |                       |  |
|----------------|-----------------------------------------------------|-----------------------|--|
| CODE:          | LITE: GLLFAS1200WHLCE*                              | PRO: GLPFAS1200WHLCE* |  |
| MOUNTING:      | WALL HUNG                                           |                       |  |
| SIZE:          | 1215W X 465D X 496H                                 |                       |  |
| CONFIGURATION: | ALL DRAWER                                          |                       |  |
| VERSION:       |                                                     |                       |  |

NOTES:

ALL DIMENSIONS ARE NOMINAL AND SUBJECT TO CHANGE.

DO NOT DRILL OR ROUGH IN UNTIL YOU HAVE RECEIVED AND MEASURED YOUR PRODUCT.

ALL DIMENSIONS ARE IN MILLIMETRES.

DO NOT MEASURE FROM DRAWING.

\*LEFT HAND OFFSET PICTURED, RIGHT HAND OFFSET IS SAME BUT MIRRORED (REPLACE CODE SUFFIX LCE, WITH RCE)