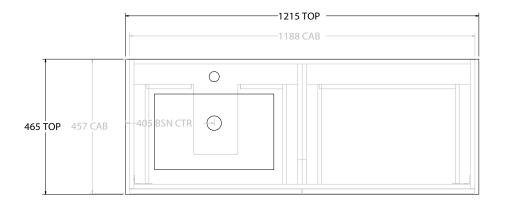

| PRODUCT:       | GLACIER ALL DRAWER SLIM 1200 WALL HUNG OFFSET BASIN |                       |  |
|----------------|-----------------------------------------------------|-----------------------|--|
| CODE:          | LITE: GLLFAS1200WHLCE*                              | PRO: GLPFAS1200WHLCE* |  |
| MOUNTING:      | WALL HUNG                                           |                       |  |
| SIZE:          | 1215W X 465D X 496H                                 |                       |  |
| CONFIGURATION: | ALL DRAWER                                          |                       |  |
| VERSION:       |                                                     |                       |  |

| 7 | TOP:            | CERAMIC GLACIER 1200 |  |
|---|-----------------|----------------------|--|
|   | BASIN POSITION: | OFFSET BASIN         |  |
| 1 |                 |                      |  |
| 1 |                 |                      |  |
| 1 |                 |                      |  |
| Η |                 |                      |  |

NOTES:

ALL DIMENSIONS ARE NOMINAL AND SUBJECT TO CHANGE.

DO NOT DRILL OR ROUGH IN UNTIL YOU HAVE RECEIVED AND MEASURED YOUR PRODUCT.

ALL DIMENSIONS ARE IN MILLIMETRES.

DO NOT MEASURE FROM DRAWING.

\*LEFT HAND OFFSET PICTURED, RIGHT HAND OFFSET IS SAME BUT MIRRORED (REPLACE CODE SUFFIX LCE, WITH RCE)