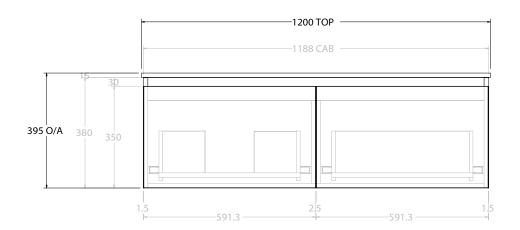

| Adp | PRODUCT:       | GLACIER ALL DRAWER SLIM 1200 WALL HUNG OFFSET BASIN | TOP:            | CAST MARBLE LAURETTA 1200 | NOTES:                                                                                                 |
|-----|----------------|-----------------------------------------------------|-----------------|---------------------------|--------------------------------------------------------------------------------------------------------|
|     | CODE:          | LITE: GLLFAS1200WHLCM* PRO: GLPFAS1200WHLCM*        | BASIN POSITION: | OFFSET BASIN              | ALL DIMENSIONS ARE NOMINAL AND SUBJECT TO CHANGE.                                                      |
|     | MOUNTING:      | WALL HUNG                                           |                 |                           | DO NOT DRILL OR ROUGH IN UNTIL YOU HAVE RECEIVED AND MEASURED YOUR PRODUCT.                            |
|     | SIZE:          | 1200W X 500D X 395H                                 | 1               |                           | ALL DIMENSIONS ARE IN MILLIMETRES.                                                                     |
|     | CONFIGURATION: | ALL DRAWER                                          | 1               |                           | DO NOT MEASURE FROM DRAWING.                                                                           |
|     | VERSION: 01    | DATE: 22/08/22                                      | ]               |                           | *LEFT HAND OFFSET PICTURED, RIGHT HAND OFFSET IS SAME BUT MIRRORED (REPLACE CODE SUFFIX LCM, WITH RCM) |