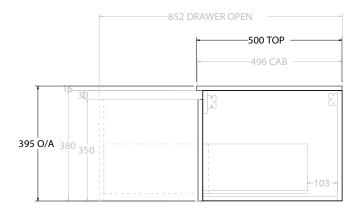

| Adp | PRODUCT:       | GLACIER ALL DRAWER SLIM 1200 WALL HUNG OFFSET BASIN | TOP:            | CAST MARBLE LAURETTA 1200 | NOTES:                                                                                                 |
|-----|----------------|-----------------------------------------------------|-----------------|---------------------------|--------------------------------------------------------------------------------------------------------|
|     | CODE:          | LITE: GLLFAS1200WHLCM* PRO: GLPFAS1200WHLCM*        | BASIN POSITION: | OFFSET BASIN              | ALL DIMENSIONS ARE NOMINAL AND SUBJECT TO CHANGE.                                                      |
|     | MOUNTING:      | WALL HUNG                                           |                 |                           | DO NOT DRILL OR ROUGH IN UNTIL YOU HAVE RECEIVED AND MEASURED YOUR PRODUCT.                            |
|     | SIZE:          | 1200W X 500D X 395H                                 | 1               |                           | ALL DIMENSIONS ARE IN MILLIMETRES.                                                                     |
|     | CONFIGURATION: | ALL DRAWER                                          | 1               |                           | DO NOT MEASURE FROM DRAWING.                                                                           |
|     | VERSION: 01    | DATE: 22/08/22                                      | ]               |                           | *LEFT HAND OFFSET PICTURED, RIGHT HAND OFFSET IS SAME BUT MIRRORED (REPLACE CODE SUFFIX LCM, WITH RCM) |