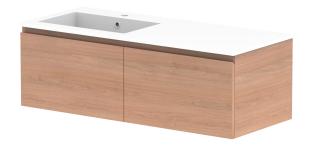

| Adp | PRODUCT:       | GLACIER ALL DRAWER SLIM 1200 WALL HUNG OFFSET BASIN | TOP:            | CAST MARBLE LAURETTA 1200 | NOTES:                                                                                                 |
|-----|----------------|-----------------------------------------------------|-----------------|---------------------------|--------------------------------------------------------------------------------------------------------|
|     | CODE:          | LITE: GLLFAS1200WHLCM* PRO: GLPFAS1200WHLCM*        | BASIN POSITION: | OFFSET BASIN              | ALL DIMENSIONS ARE NOMINAL AND SUBJECT TO CHANGE.                                                      |
|     | MOUNTING:      | WALL HUNG                                           |                 |                           | DO NOT DRILL OR ROUGH IN UNTIL YOU HAVE RECEIVED AND MEASURED YOUR PRODUCT.                            |
|     | SIZE:          | 1200W X 500D X 395H                                 | 1               |                           | ALL DIMENSIONS ARE IN MILLIMETRES.                                                                     |
|     | CONFIGURATION: | ALL DRAWER                                          | 1               |                           | DO NOT MEASURE FROM DRAWING.                                                                           |
|     | VERSION: 01    | DATE: 22/08/22                                      | ]               |                           | *LEFT HAND OFFSET PICTURED, RIGHT HAND OFFSET IS SAME BUT MIRRORED (REPLACE CODE SUFFIX LCM, WITH RCM) |