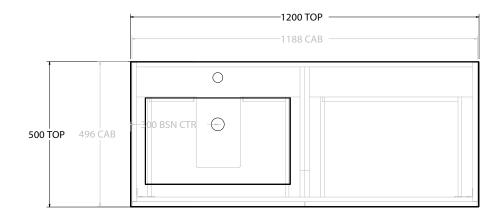

| Adp | PRODUCT:       | GLACIER ALL DRAWER SLIM 1200 WALL HUNG OFFSET BASIN | TOP:            | CAST MARBLE LAURETTA 1200 | NOTES:                                                                                                 |
|-----|----------------|-----------------------------------------------------|-----------------|---------------------------|--------------------------------------------------------------------------------------------------------|
|     | CODE:          | LITE: GLLFAS1200WHLCM* PRO: GLPFAS1200WHLCM*        | BASIN POSITION: | OFFSET BASIN              | ALL DIMENSIONS ARE NOMINAL AND SUBJECT TO CHANGE.                                                      |
|     | MOUNTING:      | WALL HUNG                                           |                 |                           | DO NOT DRILL OR ROUGH IN UNTIL YOU HAVE RECEIVED AND MEASURED YOUR PRODUCT.                            |
|     | SIZE:          | 1200W X 500D X 395H                                 | 1               |                           | ALL DIMENSIONS ARE IN MILLIMETRES.                                                                     |
|     | CONFIGURATION: | ALL DRAWER                                          | 1               |                           | DO NOT MEASURE FROM DRAWING.                                                                           |
|     | VERSION: 01    | DATE: 22/08/22                                      | ]               |                           | *LEFT HAND OFFSET PICTURED, RIGHT HAND OFFSET IS SAME BUT MIRRORED (REPLACE CODE SUFFIX LCM, WITH RCM) |