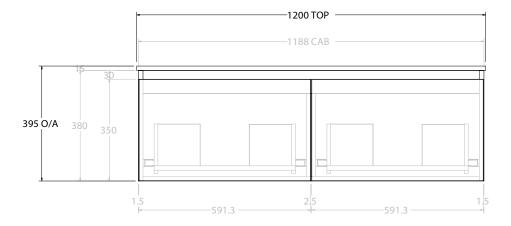

| PRODUCT:       | GLACIER ALL DRAWER SLIM 1200 WALL HUNG DOUBLE BASIN |
|----------------|-----------------------------------------------------|
| CODE:          | LITE: GLLFAS1200WHDCM PRO: GLPFAS1200WHDCM          |
| MOUNTING:      | WALL HUNG                                           |
| SIZE:          | 1200W X 500D X 395H                                 |
| CONFIGURATION: | ALL DRAWER                                          |
| VERSION: 01    | DATE: 22/08/22                                      |

|   | TOP:            | CAST MARBLE LAURETTA 1200 | Г |
|---|-----------------|---------------------------|---|
|   | BASIN POSITION: | DOUBLE BASIN              | Г |
|   |                 |                           |   |
|   |                 |                           |   |
|   |                 |                           |   |
| 1 |                 |                           |   |

NOTES:

ALL DIMENSIONS ARE NOMINAL AND SUBJECT TO CHANGE.

DO NOT DRILL OR ROUGH IN UNTIL YOU HAVE RECEIVED AND MEASURED YOUR PRODUCT.

ALL DIMENSIONS ARE IN MILLIMETRES.

DO NOT MEASURE FROM DRAWING.