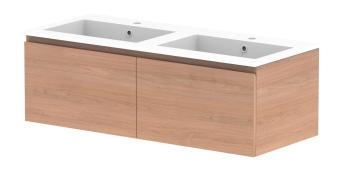

| PRODUCT:       | GLACIER ALL DRAWER SLIM 1200 WALL HUNG DOUBLE BASIN |
|----------------|-----------------------------------------------------|
| CODE:          | LITE: GLLFAS1200WHDCM PRO: GLPFAS1200WHDCM          |
| MOUNTING:      | WALL HUNG                                           |
| SIZE:          | 1200W X 500D X 395H                                 |
| CONFIGURATION: | ALL DRAWER                                          |
| VERSION: 01    | DATE: 22/08/22                                      |

|   | TOP:            | CAST MARBLE LAURETTA 1200 | Г |
|---|-----------------|---------------------------|---|
|   | BASIN POSITION: | DOUBLE BASIN              | Г |
|   |                 |                           |   |
|   |                 |                           |   |
|   |                 |                           |   |
| 1 |                 |                           |   |