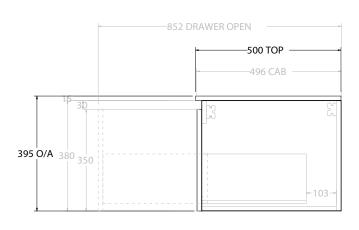

| PRODUCT:       | GLACIER ALL DRAWER SLIM 1200 WALL HUNG DOUBLE BASIN |
|----------------|-----------------------------------------------------|
| CODE:          | LITE: GLLFAS1200WHDCM PRO: GLPFAS1200WHDCM          |
| MOUNTING:      | WALL HUNG                                           |
| SIZE:          | 1200W X 500D X 395H                                 |
| CONFIGURATION: | ALL DRAWER                                          |
| VERSION: 01    | DATE: 22/08/22                                      |

|   | TOP:            | CAST MARBLE LAURETTA 1200 | Г |
|---|-----------------|---------------------------|---|
|   | BASIN POSITION: | DOUBLE BASIN              | Г |
|   |                 |                           |   |
|   |                 |                           |   |
|   |                 |                           |   |
| 1 |                 |                           |   |

NOTES:

ALL DIMENSIONS ARE NOMINAL AND SUBJECT TO CHANGE.

DO NOT DRILL OR ROUGH IN UNTIL YOU HAVE RECEIVED AND MEASURED YOUR PRODUCT.

ALL DIMENSIONS ARE IN MILLIMETRES.

DO NOT MEASURE FROM DRAWING.