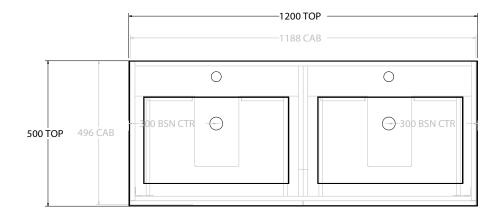

| PRODUCT:       | GLACIER ALL DRAWER SLIM 1200 WALL HUNG DOUBLE BASIN |
|----------------|-----------------------------------------------------|
| CODE:          | LITE: GLLFAS1200WHDCM PRO: GLPFAS1200WHDCM          |
| MOUNTING:      | WALL HUNG                                           |
| SIZE:          | 1200W X 500D X 395H                                 |
| CONFIGURATION: | ALL DRAWER                                          |
| VERSION: 01    | DATE: 22/08/22                                      |

|   | TOP:            | CAST MARBLE LAURETTA 1200 | Г |
|---|-----------------|---------------------------|---|
|   | BASIN POSITION: | DOUBLE BASIN              | Г |
|   |                 |                           |   |
|   |                 |                           |   |
|   |                 |                           |   |
| 1 |                 |                           |   |

NOTES:

ALL DIMENSIONS ARE NOMINAL AND SUBJECT TO CHANGE.

DO NOT DRILL OR ROUGH IN UNTIL YOU HAVE RECEIVED AND MEASURED YOUR PRODUCT.

ALL DIMENSIONS ARE IN MILLIMETRES.

DO NOT MEASURE FROM DRAWING.