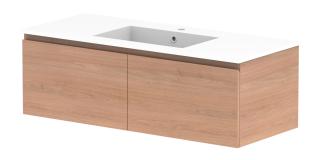

| PRODUCT:       | GLACIER ALL DRAWER SLIM 1200 WALL HUNG CENTRE BASIN |                      |
|----------------|-----------------------------------------------------|----------------------|
| CODE:          | LITE: GLLFAS1200WHCCM                               | PRO: GLPFAS1200WHCCM |
| MOUNTING:      | WALL HUNG                                           |                      |
| SIZE:          | 1200W X 500D X 395H                                 |                      |
| CONFIGURATION: | ALL DRAWER                                          |                      |
| VERSION: 01    | DATE: 22/08/22                                      |                      |

|   | TOP:            | CAST MARBLE LAURETTA 1200 |   |
|---|-----------------|---------------------------|---|
|   | BASIN POSITION: | CENTRE BASIN              | Г |
|   |                 |                           |   |
|   |                 |                           |   |
| 1 |                 |                           |   |
| 1 |                 |                           |   |