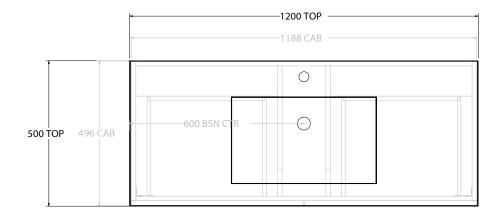

| PRODUCT:       | GLACIER ALL DRAWER SLIM 1200 WALL HUNG CENTRE BASIN |                      |
|----------------|-----------------------------------------------------|----------------------|
| CODE:          | LITE: GLLFAS1200WHCCM                               | PRO: GLPFAS1200WHCCM |
| MOUNTING:      | WALL HUNG                                           |                      |
| SIZE:          | 1200W X 500D X 395H                                 |                      |
| CONFIGURATION: | ALL DRAWER                                          |                      |
| VERSION: 01    | DATE: 22/08/22                                      |                      |

|   | TOP:            | CAST MARBLE LAURETTA 1200 |   |
|---|-----------------|---------------------------|---|
|   | BASIN POSITION: | CENTRE BASIN              | Г |
|   |                 |                           |   |
|   |                 |                           |   |
| 1 |                 |                           |   |
| 1 |                 |                           |   |

NOTES:

ALL DIMENSIONS ARE NOMINAL AND SUBJECT TO CHANGE.

DO NOT DRILL OR ROUGH IN UNTIL YOU HAVE RECEIVED AND MEASURED YOUR PRODUCT.

ALL DIMENSIONS ARE IN MILLIMETRES.

DO NOT MEASURE FROM DRAWING.