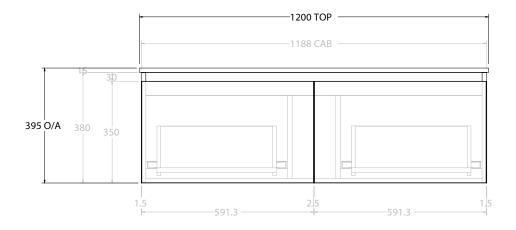

| PRODUCT:       | GLACIER ALL DRAWER SLIM 1200 WALL HUNG CENTRE BASIN |                      |
|----------------|-----------------------------------------------------|----------------------|
| CODE:          | LITE: GLLFAS1200WHCCM                               | PRO: GLPFAS1200WHCCM |
| MOUNTING:      | WALL HUNG                                           |                      |
| SIZE:          | 1200W X 500D X 395H                                 |                      |
| CONFIGURATION: | ALL DRAWER                                          |                      |
| VERSION: 01    | DATE: 22/08/22                                      |                      |

NOTES:

ALL DIMENSIONS ARE NOMINAL AND SUBJECT TO CHANGE.

DO NOT DRILL OR ROUGH IN UNTIL YOU HAVE RECEIVED AND MEASURED YOUR PRODUCT.

ALL DIMENSIONS ARE IN MILLIMETRES.

DO NOT MEASURE FROM DRAWING.