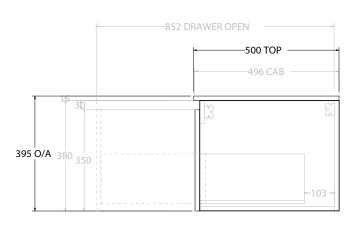

| PRODUCT:       | GLACIER ALL DRAWER SLIM 1200 WALL HUNG CENTRE BASIN |                      |
|----------------|-----------------------------------------------------|----------------------|
| CODE:          | LITE: GLLFAS1200WHCCM                               | PRO: GLPFAS1200WHCCM |
| MOUNTING:      | WALL HUNG                                           |                      |
| SIZE:          | 1200W X 500D X 395H                                 |                      |
| CONFIGURATION: | ALL DRAWER                                          |                      |
| VERSION: 01    | DATE: 22/08/22                                      |                      |

NOTES:

ALL DIMENSIONS ARE NOMINAL AND SUBJECT TO CHANGE.

DO NOT DRILL OR ROUGH IN UNTIL YOU HAVE RECEIVED AND MEASURED YOUR PRODUCT.

ALL DIMENSIONS ARE IN MILLIMETRES.

DO NOT MEASURE FROM DRAWING.