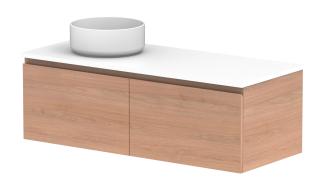

| Adp | PRODUCT:       | GLACIER ALL DRAWER SLIM 1200 WALL HUNG OFFSET BASIN | TOP: BENCHTOP                                                               | NOTES:                                                                                             |
|-----|----------------|-----------------------------------------------------|-----------------------------------------------------------------------------|----------------------------------------------------------------------------------------------------|
|     | CODE:          | LITE: GLLFAS1200WHL* PRO: GLPFAS1200WHL*            | BASIN POSITION: OFFSET BASIN                                                | ALL DIMENSIONS ARE NOMINAL AND SUBJECT TO CHANGE.                                                  |
|     | MOUNTING:      | WALL HUNG                                           | FOR TOP OPTIONS PLEASE ADD ONE OF THE FOLLOWING TO THE END OF PRODUCT CODE: | DO NOT DRILL OR ROUGH IN UNTIL YOU HAVE RECEIVED AND MEASURED YOUR PRODUCT.                        |
|     | SIZE:          | 1200W X 500D X 400H                                 | CHERRY PIE = CP                                                             | ALL DIMENSIONS ARE IN MILLIMETRES.                                                                 |
|     | CONFIGURATION: | ALL DRAWER                                          | FRIDAY = FR                                                                 | DO NOT MEASURE FROM DRAWING.                                                                       |
|     | VERSION: 01    | DATE: 22/08/22                                      | CAESARSTONE = CS                                                            | *LEFT HAND OFFSET PICTURED, RIGHT HAND OFFSET IS SAME BUT MIRRORED (REPLACE CODE SUFFIX L, WITH R) |