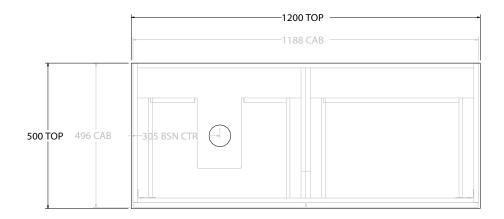

| Adp | PRODUCT:       | GLACIER ALL DRAWER SLIM 1200 WALL HUNG OFFSET BASIN | TOP: BENCHTOP                                                               | NOTES:                                                                                             |
|-----|----------------|-----------------------------------------------------|-----------------------------------------------------------------------------|----------------------------------------------------------------------------------------------------|
|     | CODE:          | LITE: GLLFAS1200WHL* PRO: GLPFAS1200WHL*            | BASIN POSITION: OFFSET BASIN                                                | ALL DIMENSIONS ARE NOMINAL AND SUBJECT TO CHANGE.                                                  |
|     | MOUNTING:      | WALL HUNG                                           | FOR TOP OPTIONS PLEASE ADD ONE OF THE FOLLOWING TO THE END OF PRODUCT CODE: | DO NOT DRILL OR ROUGH IN UNTIL YOU HAVE RECEIVED AND MEASURED YOUR PRODUCT.                        |
|     | SIZE:          | 1200W X 500D X 400H                                 | CHERRY PIE = CP                                                             | ALL DIMENSIONS ARE IN MILLIMETRES.                                                                 |
|     | CONFIGURATION: | ALL DRAWER                                          | FRIDAY = FR                                                                 | DO NOT MEASURE FROM DRAWING.                                                                       |
|     | VERSION: 01    | DATE: 22/08/22                                      | CAESARSTONE = CS                                                            | *LEFT HAND OFFSET PICTURED, RIGHT HAND OFFSET IS SAME BUT MIRRORED (REPLACE CODE SUFFIX L, WITH R) |