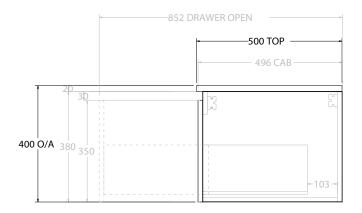

| Adp | PRODUCT:       | GLACIER ALL DRAWER SLIM 1200 WALL HUNG OFFSET BASIN | TOP: BENCHTOP                                                               | NOTES:                                                                                             |
|-----|----------------|-----------------------------------------------------|-----------------------------------------------------------------------------|----------------------------------------------------------------------------------------------------|
|     | CODE:          | LITE: GLLFAS1200WHL* PRO: GLPFAS1200WHL*            | BASIN POSITION: OFFSET BASIN                                                | ALL DIMENSIONS ARE NOMINAL AND SUBJECT TO CHANGE.                                                  |
|     | MOUNTING:      | WALL HUNG                                           | FOR TOP OPTIONS PLEASE ADD ONE OF THE FOLLOWING TO THE END OF PRODUCT CODE: | DO NOT DRILL OR ROUGH IN UNTIL YOU HAVE RECEIVED AND MEASURED YOUR PRODUCT.                        |
|     | SIZE:          | 1200W X 500D X 400H                                 | CHERRY PIE = CP                                                             | ALL DIMENSIONS ARE IN MILLIMETRES.                                                                 |
|     | CONFIGURATION: | ALL DRAWER                                          | FRIDAY = FR                                                                 | DO NOT MEASURE FROM DRAWING.                                                                       |
|     | VERSION: 01    | DATE: 22/08/22                                      | CAESARSTONE = CS                                                            | *LEFT HAND OFFSET PICTURED, RIGHT HAND OFFSET IS SAME BUT MIRRORED (REPLACE CODE SUFFIX L, WITH R) |