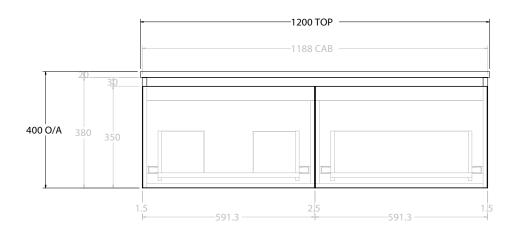

| Adp | PRODUCT:       | GLACIER ALL DRAWER SLIM 1200 WALL HUNG OFFSET BASIN | TOP: BENCHTOP                                                               | NOTES:                                                                                             |
|-----|----------------|-----------------------------------------------------|-----------------------------------------------------------------------------|----------------------------------------------------------------------------------------------------|
|     | CODE:          | LITE: GLLFAS1200WHL* PRO: GLPFAS1200WHL*            | BASIN POSITION: OFFSET BASIN                                                | ALL DIMENSIONS ARE NOMINAL AND SUBJECT TO CHANGE.                                                  |
|     | MOUNTING:      | WALL HUNG                                           | FOR TOP OPTIONS PLEASE ADD ONE OF THE FOLLOWING TO THE END OF PRODUCT CODE: | DO NOT DRILL OR ROUGH IN UNTIL YOU HAVE RECEIVED AND MEASURED YOUR PRODUCT.                        |
|     | SIZE:          | 1200W X 500D X 400H                                 | CHERRY PIE = CP                                                             | ALL DIMENSIONS ARE IN MILLIMETRES.                                                                 |
|     | CONFIGURATION: | ALL DRAWER                                          | FRIDAY = FR                                                                 | DO NOT MEASURE FROM DRAWING.                                                                       |
|     | VERSION: 01    | DATE: 22/08/22                                      | CAESARSTONE = CS                                                            | *LEFT HAND OFFSET PICTURED, RIGHT HAND OFFSET IS SAME BUT MIRRORED (REPLACE CODE SUFFIX L, WITH R) |