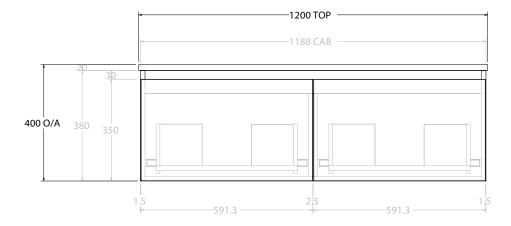

|   | PRODUCT:       | GLACIER ALL DRAWER SLIM 1200 WALL HUNG DOUBLE BASIN |                    |  |
|---|----------------|-----------------------------------------------------|--------------------|--|
|   | CODE:          | LITE: GLLFAS1200WHD                                 | PRO: GLPFAS1200WHD |  |
|   | MOUNTING:      | WALL HUNG                                           |                    |  |
|   | SIZE:          | 1200W X 500D X 400H                                 |                    |  |
|   | CONFIGURATION: | ALL DRAWER                                          |                    |  |
| Ī | VERSION: 01    | DATE: 22/08/22                                      |                    |  |

| П | TOP:                                                                        | BENCHTOP     |  |
|---|-----------------------------------------------------------------------------|--------------|--|
| П | BASIN POSITION:                                                             | DOUBLE BASIN |  |
| П | FOR TOP OPTIONS PLEASE ADD ONE OF THE FOLLOWING TO THE END OF PRODUCT CODE: |              |  |
| П | CHERRY PIE = CP                                                             |              |  |
| П | FRIDAY = FR                                                                 |              |  |
| П | CAFSARSTONF = CS                                                            |              |  |

NOTES:

ALL DIMENSIONS ARE NOMINAL AND SUBJECT TO CHANGE.

DO NOT DRILL OR ROUGH IN UNTIL YOU HAVE RECEIVED AND MEASURED YOUR PRODUCT.

ALL DIMENSIONS ARE IN MILLIMETRES.

DO NOT MEASURE FROM DRAWING.