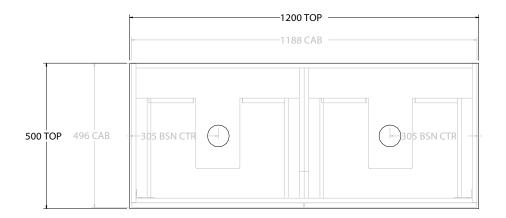

|   | PRODUCT:       | GLACIER ALL DRAWER SLIM 1200 WALL HUNG DOUBLE BASIN |                    |  |
|---|----------------|-----------------------------------------------------|--------------------|--|
|   | CODE:          | LITE: GLLFAS1200WHD                                 | PRO: GLPFAS1200WHD |  |
|   | MOUNTING:      | WALL HUNG                                           |                    |  |
|   | SIZE:          | 1200W X 500D X 400H                                 |                    |  |
|   | CONFIGURATION: | ALL DRAWER                                          |                    |  |
| Ī | VERSION: 01    | DATE: 22/08/22                                      |                    |  |

| П | TOP:                                                                        | BENCHTOP     |  |
|---|-----------------------------------------------------------------------------|--------------|--|
| П | BASIN POSITION:                                                             | DOUBLE BASIN |  |
| П | FOR TOP OPTIONS PLEASE ADD ONE OF THE FOLLOWING TO THE END OF PRODUCT CODE: |              |  |
| П | CHERRY PIE = CP                                                             |              |  |
| П | FRIDAY = FR                                                                 |              |  |
| П | CAFSARSTONF = CS                                                            |              |  |

NOTES:

ALL DIMENSIONS ARE NOMINAL AND SUBJECT TO CHANGE.

DO NOT DRILL OR ROUGH IN UNTIL YOU HAVE RECEIVED AND MEASURED YOUR PRODUCT.

ALL DIMENSIONS ARE IN MILLIMETRES.

DO NOT MEASURE FROM DRAWING.