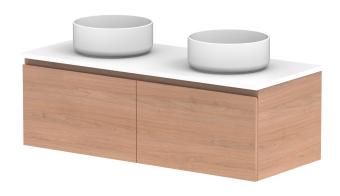

|   | PRODUCT:       | GLACIER ALL DRAWER SLIM 1200 WALL HUNG DOUBLE BASIN |                    |  |
|---|----------------|-----------------------------------------------------|--------------------|--|
|   | CODE:          | LITE: GLLFAS1200WHD                                 | PRO: GLPFAS1200WHD |  |
|   | MOUNTING:      | WALL HUNG                                           |                    |  |
|   | SIZE:          | 1200W X 500D X 400H                                 |                    |  |
|   | CONFIGURATION: | ALL DRAWER                                          |                    |  |
| Ī | VERSION: 01    | DATE: 22/08/22                                      |                    |  |

| П | TOP:                                                                        | BENCHTOP     |  |
|---|-----------------------------------------------------------------------------|--------------|--|
| П | BASIN POSITION:                                                             | DOUBLE BASIN |  |
| П | FOR TOP OPTIONS PLEASE ADD ONE OF THE FOLLOWING TO THE END OF PRODUCT CODE: |              |  |
| П | CHERRY PIE = CP                                                             |              |  |
| П | FRIDAY = FR                                                                 |              |  |
| П | CAFSARSTONF = CS                                                            |              |  |