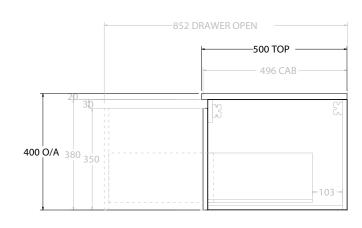

|   | PRODUCT:       | GLACIER ALL DRAWER SLIM 1200 WALL HUNG DOUBLE BASIN |                    |  |
|---|----------------|-----------------------------------------------------|--------------------|--|
|   | CODE:          | LITE: GLLFAS1200WHD                                 | PRO: GLPFAS1200WHD |  |
|   | MOUNTING:      | WALL HUNG                                           |                    |  |
|   | SIZE:          | 1200W X 500D X 400H                                 |                    |  |
|   | CONFIGURATION: | ALL DRAWER                                          |                    |  |
| Ī | VERSION: 01    | DATE: 22/08/22                                      |                    |  |

| П | TOP:                                                                        | BENCHTOP     |  |
|---|-----------------------------------------------------------------------------|--------------|--|
| П | BASIN POSITION:                                                             | DOUBLE BASIN |  |
| П | FOR TOP OPTIONS PLEASE ADD ONE OF THE FOLLOWING TO THE END OF PRODUCT CODE: |              |  |
| П | CHERRY PIE = CP                                                             |              |  |
| П | FRIDAY = FR                                                                 |              |  |
| П | CAFSARSTONF = CS                                                            |              |  |

NOTES:

ALL DIMENSIONS ARE NOMINAL AND SUBJECT TO CHANGE.

DO NOT DRILL OR ROUGH IN UNTIL YOU HAVE RECEIVED AND MEASURED YOUR PRODUCT.

ALL DIMENSIONS ARE IN MILLIMETRES.

DO NOT MEASURE FROM DRAWING.