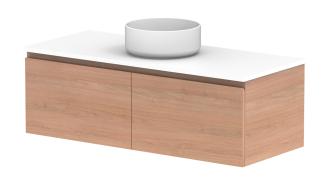

|   | PRODUCT:       | GLACIER ALL DRAWER SLIM | 200 WALL HUNG CENTRE BASIN |  |
|---|----------------|-------------------------|----------------------------|--|
|   | CODE:          | LITE: GLLFAS1200WHC     | PRO: GLPFAS1200WHC         |  |
|   | MOUNTING:      | WALL HUNG               |                            |  |
|   | SIZE:          | 1200W X 500D X 400H     |                            |  |
| ľ | CONFIGURATION: | ALL DRAWER              |                            |  |
|   | VERSION: 01    | DATE: 22/08/22          |                            |  |

| TOP:                                                                        | BENCHTOP     |  |  |
|-----------------------------------------------------------------------------|--------------|--|--|
| BASIN POSITION:                                                             | CENTRE BASIN |  |  |
| FOR TOP OPTIONS PLEASE ADD ONE OF THE FOLLOWING TO THE END OF PRODUCT CODE: |              |  |  |
| CHERRY PIE = CP                                                             |              |  |  |
| FRIDAY = FR                                                                 |              |  |  |
| CAFSARSTONF = CS                                                            |              |  |  |