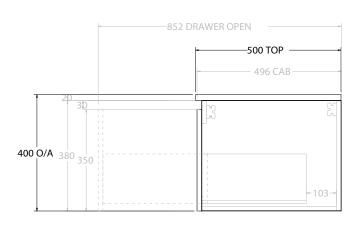

|   | PRODUCT:       | GLACIER ALL DRAWER SLIM | 200 WALL HUNG CENTRE BASIN |  |
|---|----------------|-------------------------|----------------------------|--|
|   | CODE:          | LITE: GLLFAS1200WHC     | PRO: GLPFAS1200WHC         |  |
|   | MOUNTING:      | WALL HUNG               |                            |  |
|   | SIZE:          | 1200W X 500D X 400H     |                            |  |
| ľ | CONFIGURATION: | ALL DRAWER              |                            |  |
|   | VERSION: 01    | DATE: 22/08/22          |                            |  |