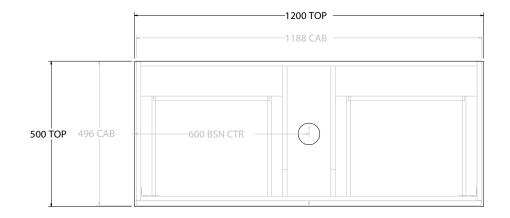

|   | PRODUCT:       | GLACIER ALL DRAWER SLIM | 200 WALL HUNG CENTRE BASIN |  |
|---|----------------|-------------------------|----------------------------|--|
|   | CODE:          | LITE: GLLFAS1200WHC     | PRO: GLPFAS1200WHC         |  |
|   | MOUNTING:      | WALL HUNG               |                            |  |
|   | SIZE:          | 1200W X 500D X 400H     |                            |  |
| ľ | CONFIGURATION: | ALL DRAWER              |                            |  |
|   | VERSION: 01    | DATE: 22/08/22          |                            |  |

| TOP:                                                                        | BENCHTOP     |  |  |
|-----------------------------------------------------------------------------|--------------|--|--|
| BASIN POSITION:                                                             | CENTRE BASIN |  |  |
| FOR TOP OPTIONS PLEASE ADD ONE OF THE FOLLOWING TO THE END OF PRODUCT CODE: |              |  |  |
| CHERRY PIE = CP                                                             |              |  |  |
| FRIDAY = FR                                                                 |              |  |  |
| CAFSARSTONF = CS                                                            |              |  |  |