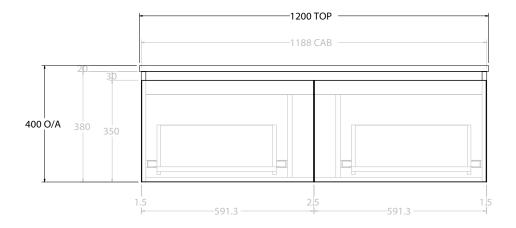

|   | PRODUCT:       | GLACIER ALL DRAWER SLIM | 200 WALL HUNG CENTRE BASIN |  |
|---|----------------|-------------------------|----------------------------|--|
|   | CODE:          | LITE: GLLFAS1200WHC     | PRO: GLPFAS1200WHC         |  |
|   | MOUNTING:      | WALL HUNG               |                            |  |
|   | SIZE:          | 1200W X 500D X 400H     |                            |  |
| ľ | CONFIGURATION: | ALL DRAWER              |                            |  |
|   | VERSION: 01    | DATE: 22/08/22          |                            |  |