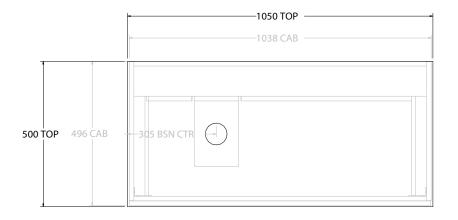

| PRODUCT:       | GLACIER ALL DRAWER TRIO 1050 FLOOR MOUNT OFFSET BASIN |                     |  |
|----------------|-------------------------------------------------------|---------------------|--|
| CODE:          | LITE: GLLFAT1050WKL*                                  | PRO: GLPFAT1050WKL* |  |
| MOUNTING:      | FLOOR MOUNT                                           |                     |  |
| SIZE:          | 1050W X 500D X 900H                                   |                     |  |
| CONFIGURATION: | ALL DRAWER                                            |                     |  |
| VERSION: 01    | DATE: 24/08/22                                        |                     |  |

NOTES:

ALL DIMENSIONS ARE NOMINAL AND SUBJECT TO CHANGE.

DO NOT DRILL OR ROUGH IN UNTIL YOU HAVE RECEIVED AND MEASURED YOUR PRODUCT.

ALL DIMENSIONS ARE IN MILLIMETRES.

DO NOT MEASURE FROM DRAWING.

\*LEFT HAND OFFSET PICTURED, RIGHT HAND OFFSET IS SAME BUT MIRRORED (REPLACE CODE SUFFIX L, WITH R)