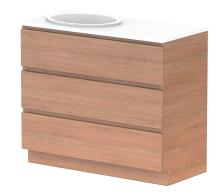

| PRODUCT:       | GLACIER ALL DRAWER TRIO 1050 FLOOR MOUNT OFFSET BASIN |                     |  |
|----------------|-------------------------------------------------------|---------------------|--|
| CODE:          | LITE: GLLFAT1050WKL*                                  | PRO: GLPFAT1050WKL* |  |
| MOUNTING:      | FLOOR MOUNT                                           |                     |  |
| SIZE:          | 1050W X 500D X 900H                                   |                     |  |
| CONFIGURATION: | ALL DRAWER                                            |                     |  |
| VERSION: 01    | DATE: 24/08/22                                        |                     |  |