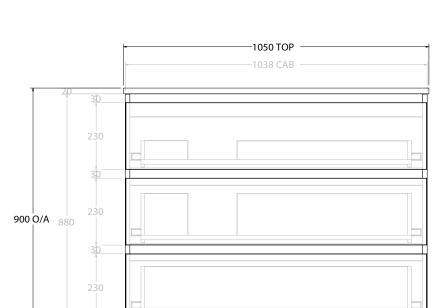

| PRODUCT:       | GLACIER ALL DRAWER TRIO 1050 FLOOR MOUNT OFFSET BASIN |                     |  |
|----------------|-------------------------------------------------------|---------------------|--|
| CODE:          | LITE: GLLFAT1050WKL*                                  | PRO: GLPFAT1050WKL* |  |
| MOUNTING:      | FLOOR MOUNT                                           |                     |  |
| SIZE:          | 1050W X 500D X 900H                                   |                     |  |
| CONFIGURATION: | ALL DRAWER                                            |                     |  |
| VERSION: 01    | DATE: 24/08/22                                        |                     |  |

NOTES:

ALL DIMENSIONS ARE NOMINAL AND SUBJECT TO CHANGE.

DO NOT DRILL OR ROUGH IN UNTIL YOU HAVE RECEIVED AND MEASURED YOUR PRODUCT.

ALL DIMENSIONS ARE IN MILLIMETRES.

DO NOT MEASURE FROM DRAWING.

\*LEFT HAND OFFSET PICTURED, RIGHT HAND OFFSET IS SAME BUT MIRRORED (REPLACE CODE SUFFIX L, WITH R)