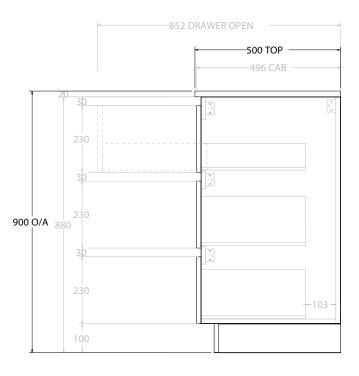

| PRODUCT:       | GLACIER ALL DRAWER TRIO 1050 FLOOR MOUNT OFFSET BASIN |                     |  |
|----------------|-------------------------------------------------------|---------------------|--|
| CODE:          | LITE: GLLFAT1050WKL*                                  | PRO: GLPFAT1050WKL* |  |
| MOUNTING:      | FLOOR MOUNT                                           |                     |  |
| SIZE:          | 1050W X 500D X 900H                                   |                     |  |
| CONFIGURATION: | ALL DRAWER                                            |                     |  |
| VERSION: 01    | DATE: 24/08/22                                        |                     |  |

NOTES:

ALL DIMENSIONS ARE NOMINAL AND SUBJECT TO CHANGE.

DO NOT DRILL OR ROUGH IN UNTIL YOU HAVE RECEIVED AND MEASURED YOUR PRODUCT.

ALL DIMENSIONS ARE IN MILLIMETRES.

DO NOT MEASURE FROM DRAWING.

\*LEFT HAND OFFSET PICTURED, RIGHT HAND OFFSET IS SAME BUT MIRRORED (REPLACE CODE SUFFIX L, WITH R)