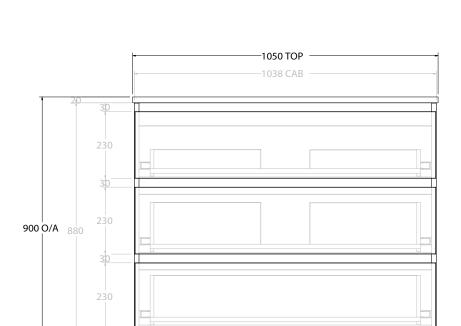

100

|   | PRODUCT:       | GLACIER ALL DRAWER TRIO 105 | 0 FLOOR MOUNT CENTRE BASIN |  |
|---|----------------|-----------------------------|----------------------------|--|
|   | CODE:          | LITE: GLLFAT1050WKC         | PRO: GLPFAT1050WKC         |  |
| Γ | MOUNTING:      | FLOOR MOUNT                 |                            |  |
| Γ | SIZE:          | 1050W X 500D X 900H         |                            |  |
| Γ | CONFIGURATION: | ALL DRAWER                  |                            |  |
| Г | VERSION: 01    | DATE: 24/08/22              |                            |  |