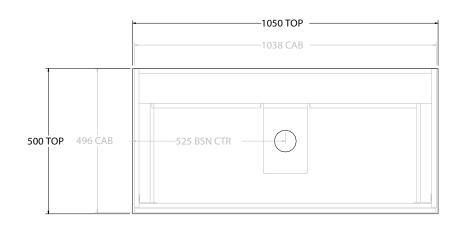

100

|   | PRODUCT:       | GLACIER ALL DRAWER TRIO 105 | 0 FLOOR MOUNT CENTRE BASIN |  |
|---|----------------|-----------------------------|----------------------------|--|
|   | CODE:          | LITE: GLLFAT1050WKC         | PRO: GLPFAT1050WKC         |  |
| Γ | MOUNTING:      | FLOOR MOUNT                 |                            |  |
| Γ | SIZE:          | 1050W X 500D X 900H         |                            |  |
| Γ | CONFIGURATION: | ALL DRAWER                  |                            |  |
| Г | VERSION: 01    | DATE: 24/08/22              |                            |  |

|                                                                             | TOP:             | BENCHTOP     |  |   |
|-----------------------------------------------------------------------------|------------------|--------------|--|---|
|                                                                             | BASIN POSITION:  | CENTRE BASIN |  | ſ |
| FOR TOP OPTIONS PLEASE ADD ONE OF THE FOLLOWING TO THE END OF PRODUCT CODE: |                  |              |  | ı |
|                                                                             | CHERRY PIE = CP  |              |  |   |
|                                                                             | FRIDAY = FR      |              |  | ı |
|                                                                             | CAESARSTONE = CS |              |  | ı |