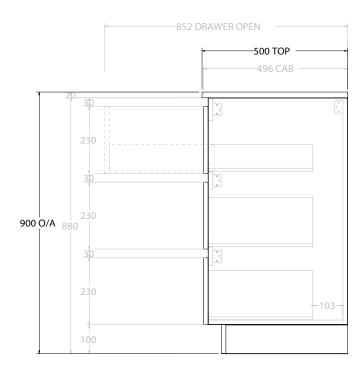

100

|   | PRODUCT:       | GLACIER ALL DRAWER TRIO 105 | 0 FLOOR MOUNT CENTRE BASIN |  |
|---|----------------|-----------------------------|----------------------------|--|
|   | CODE:          | LITE: GLLFAT1050WKC         | PRO: GLPFAT1050WKC         |  |
| Γ | MOUNTING:      | FLOOR MOUNT                 |                            |  |
| Γ | SIZE:          | 1050W X 500D X 900H         |                            |  |
| Γ | CONFIGURATION: | ALL DRAWER                  |                            |  |
| Г | VERSION: 01    | DATE: 24/08/22              |                            |  |