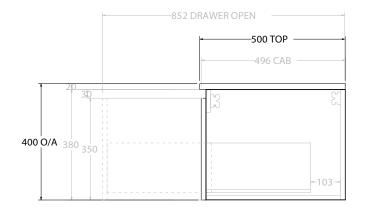

Ad

| p | PRODUCT:       | GLACIER ALL DRAWER SLIM 1050 WALL HUNG CENTRE BASIN | TOP: CERAMIC GLACIER 750                                                    | NOTES:                                                                                                                                                                                                 |
|---|----------------|-----------------------------------------------------|-----------------------------------------------------------------------------|--------------------------------------------------------------------------------------------------------------------------------------------------------------------------------------------------------|
|   | CODE:          | LITE: GLLFAS1050WHC PRO: GLPFAS1050WHC              | BASIN POSITION: CENTRE BASIN                                                | ALL DIMENSIONS ARE NOMINAL AND SUBJECT TO CHANGE.                                                                                                                                                      |
|   | MOUNTING:      | WALL HUNG                                           | FOR TOP OPTIONS PLEASE ADD ONE OF THE FOLLOWING TO THE END OF PRODUCT CODE: | ALL DIMENSIONS ARE NOMINAL AND SUBJECT TO CHARGE.<br>DO NOT DRILL OR ROUGH IN UNTIL YOU HAVE RECEIVED AND MEASURED YOUR PRODUCT.<br>ALL DIMENSIONS ARE IN MILLIMETRES.<br>DO NOT MEASURE FROM DRAWING. |
|   | SIZE:          | 1050W X 500D X 400H                                 | CHERRY PIE = CP                                                             |                                                                                                                                                                                                        |
|   | CONFIGURATION: | ALL DRAWER                                          | FRIDAY = FR                                                                 |                                                                                                                                                                                                        |
|   | VERSION: 01    | DATE: 22/08/22                                      | CAESARSTONE = CS                                                            |                                                                                                                                                                                                        |