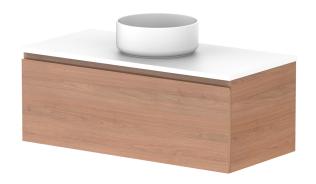

Ad

| p | PRODUCT:       | GLACIER ALL DRAWER SLIM 1050 WALL HUNG CENTRE BASIN | TOP: CERAMIC GLACIER 750                                                    | NOTES:                                                                                                                                                                                                 |
|---|----------------|-----------------------------------------------------|-----------------------------------------------------------------------------|--------------------------------------------------------------------------------------------------------------------------------------------------------------------------------------------------------|
|   | CODE:          | LITE: GLLFAS1050WHC PRO: GLPFAS1050WHC              | BASIN POSITION: CENTRE BASIN                                                | ALL DIMENSIONS ARE NOMINAL AND SUBJECT TO CHANGE.                                                                                                                                                      |
|   | MOUNTING:      | WALL HUNG                                           | FOR TOP OPTIONS PLEASE ADD ONE OF THE FOLLOWING TO THE END OF PRODUCT CODE: | ALL DIMENSIONS ARE NOMINAL AND SUBJECT TO CHARGE.<br>DO NOT DRILL OR ROUGH IN UNTIL YOU HAVE RECEIVED AND MEASURED YOUR PRODUCT.<br>ALL DIMENSIONS ARE IN MILLIMETRES.<br>DO NOT MEASURE FROM DRAWING. |
|   | SIZE:          | 1050W X 500D X 400H                                 | CHERRY PIE = CP                                                             |                                                                                                                                                                                                        |
|   | CONFIGURATION: | ALL DRAWER                                          | FRIDAY = FR                                                                 |                                                                                                                                                                                                        |
|   | VERSION: 01    | DATE: 22/08/22                                      | CAESARSTONE = CS                                                            |                                                                                                                                                                                                        |