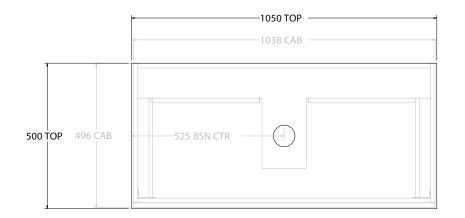

Ad

| p | PRODUCT:       | GLACIER ALL DRAWER SLIM 1050 WALL HUNG CENTRE BASIN | TOP: CERAMIC GLACIER 750                                                    | NOTES:                                                                                                                                                                                                 |
|---|----------------|-----------------------------------------------------|-----------------------------------------------------------------------------|--------------------------------------------------------------------------------------------------------------------------------------------------------------------------------------------------------|
|   | CODE:          | LITE: GLLFAS1050WHC PRO: GLPFAS1050WHC              | BASIN POSITION: CENTRE BASIN                                                | ALL DIMENSIONS ARE NOMINAL AND SUBJECT TO CHANGE.                                                                                                                                                      |
|   | MOUNTING:      | WALL HUNG                                           | FOR TOP OPTIONS PLEASE ADD ONE OF THE FOLLOWING TO THE END OF PRODUCT CODE: | ALL DIMENSIONS ARE NOMINAL AND SUBJECT TO CHARGE.<br>DO NOT DRILL OR ROUGH IN UNTIL YOU HAVE RECEIVED AND MEASURED YOUR PRODUCT.<br>ALL DIMENSIONS ARE IN MILLIMETRES.<br>DO NOT MEASURE FROM DRAWING. |
|   | SIZE:          | 1050W X 500D X 400H                                 | CHERRY PIE = CP                                                             |                                                                                                                                                                                                        |
|   | CONFIGURATION: | ALL DRAWER                                          | FRIDAY = FR                                                                 |                                                                                                                                                                                                        |
|   | VERSION: 01    | DATE: 22/08/22                                      | CAESARSTONE = CS                                                            |                                                                                                                                                                                                        |