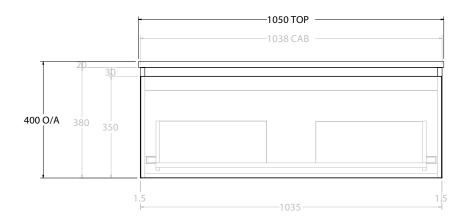

Ad

| p | PRODUCT:       | GLACIER ALL DRAWER SLIM 1050 WALL HUNG CENTRE BASIN | TOP: CERAMIC GLACIER 750                                                    | NOTES:                                                                                                                                                                                                 |
|---|----------------|-----------------------------------------------------|-----------------------------------------------------------------------------|--------------------------------------------------------------------------------------------------------------------------------------------------------------------------------------------------------|
|   | CODE:          | LITE: GLLFAS1050WHC PRO: GLPFAS1050WHC              | BASIN POSITION: CENTRE BASIN                                                | ALL DIMENSIONS ARE NOMINAL AND SUBJECT TO CHANGE.                                                                                                                                                      |
|   | MOUNTING:      | WALL HUNG                                           | FOR TOP OPTIONS PLEASE ADD ONE OF THE FOLLOWING TO THE END OF PRODUCT CODE: | ALL DIMENSIONS ARE NOMINAL AND SUBJECT TO CHARGE.<br>DO NOT DRILL OR ROUGH IN UNTIL YOU HAVE RECEIVED AND MEASURED YOUR PRODUCT.<br>ALL DIMENSIONS ARE IN MILLIMETRES.<br>DO NOT MEASURE FROM DRAWING. |
|   | SIZE:          | 1050W X 500D X 400H                                 | CHERRY PIE = CP                                                             |                                                                                                                                                                                                        |
|   | CONFIGURATION: | ALL DRAWER                                          | FRIDAY = FR                                                                 |                                                                                                                                                                                                        |
|   | VERSION: 01    | DATE: 22/08/22                                      | CAESARSTONE = CS                                                            |                                                                                                                                                                                                        |