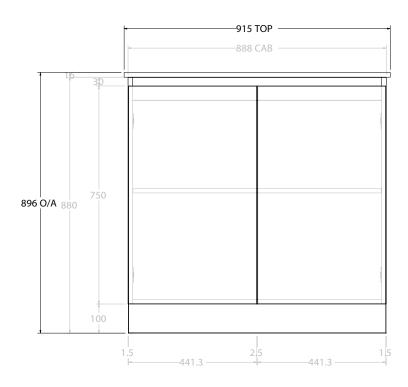

Ad

| q | PRODUCT:       | GLACIER ALL-DOOR TRIO 900 FLOOR MOUNT OFFSET BASIN | TOP:            | CERAMIC GLACIER 900 | NOTES:                                                                                    |
|---|----------------|----------------------------------------------------|-----------------|---------------------|-------------------------------------------------------------------------------------------|
|   | CODE:          | LITE: GLLFDT0900WKLCE* PRO: GLPFDT0900WKLCE*       | BASIN POSITION: | OFFSET BASIN        | ALL DIMENSIONS ARE NOMINAL AND SUBJECT TO CHANGE.                                         |
|   | MOUNTING:      | FLOOR MOUNT                                        |                 |                     | DO NOT DRILL OR ROUGH IN UNTIL YOU HAVE RECEIVED AND MEASURED YOUR PRODUCT.               |
|   | SIZE:          | 915W X 465D X 896H                                 |                 |                     | ALL DIMENSIONS ARE IN MILLIMETRES.                                                        |
|   | CONFIGURATION: | ALL- DOOR                                          |                 |                     | DO NOT MEASURE FROM DRAWING.                                                              |
|   | VERSION: 02    | DATE: 15/03/2023                                   |                 |                     | *LEFT HAND OFFSET PICTURED, RIGHT HAND OFFSET IS MIRRORED (REPLACE CODE SUFFIX L, WITH R) |