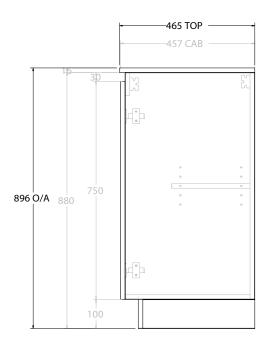

Ad

| q | PRODUCT:       | GLACIER ALL-DOOR TRIO 900 FLOOR MOUNT OFFSET BASIN | TOP:            | CERAMIC GLACIER 900 | NOTES:                                                                                    |
|---|----------------|----------------------------------------------------|-----------------|---------------------|-------------------------------------------------------------------------------------------|
|   | CODE:          | LITE: GLLFDT0900WKLCE* PRO: GLPFDT0900WKLCE*       | BASIN POSITION: | OFFSET BASIN        | ALL DIMENSIONS ARE NOMINAL AND SUBJECT TO CHANGE.                                         |
|   | MOUNTING:      | FLOOR MOUNT                                        |                 |                     | DO NOT DRILL OR ROUGH IN UNTIL YOU HAVE RECEIVED AND MEASURED YOUR PRODUCT.               |
|   | SIZE:          | 915W X 465D X 896H                                 |                 |                     | ALL DIMENSIONS ARE IN MILLIMETRES.                                                        |
|   | CONFIGURATION: | ALL- DOOR                                          |                 |                     | DO NOT MEASURE FROM DRAWING.                                                              |
|   | VERSION: 02    | DATE: 15/03/2023                                   |                 |                     | *LEFT HAND OFFSET PICTURED, RIGHT HAND OFFSET IS MIRRORED (REPLACE CODE SUFFIX L, WITH R) |