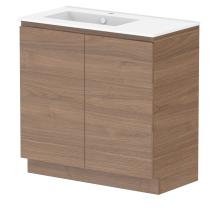

Ad

| q | PRODUCT:       | GLACIER ALL-DOOR TRIO 900 FLOOR MOUNT OFFSET BASIN | TOP:            | CERAMIC GLACIER 900 | NOTES:                                                                                    |
|---|----------------|----------------------------------------------------|-----------------|---------------------|-------------------------------------------------------------------------------------------|
|   | CODE:          | LITE: GLLFDT0900WKLCE* PRO: GLPFDT0900WKLCE*       | BASIN POSITION: | OFFSET BASIN        | ALL DIMENSIONS ARE NOMINAL AND SUBJECT TO CHANGE.                                         |
|   | MOUNTING:      | FLOOR MOUNT                                        |                 |                     | DO NOT DRILL OR ROUGH IN UNTIL YOU HAVE RECEIVED AND MEASURED YOUR PRODUCT.               |
|   | SIZE:          | 915W X 465D X 896H                                 |                 |                     | ALL DIMENSIONS ARE IN MILLIMETRES.                                                        |
|   | CONFIGURATION: | ALL- DOOR                                          |                 |                     | DO NOT MEASURE FROM DRAWING.                                                              |
|   | VERSION: 02    | DATE: 15/03/2023                                   |                 |                     | *LEFT HAND OFFSET PICTURED, RIGHT HAND OFFSET IS MIRRORED (REPLACE CODE SUFFIX L, WITH R) |