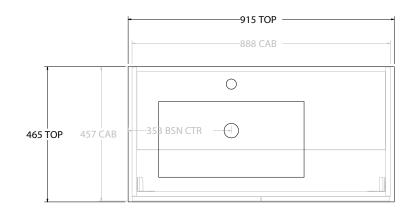

Ad

| q | PRODUCT:       | GLACIER ALL-DOOR TRIO 900 FLOOR MOUNT OFFSET BASIN | TOP:            | CERAMIC GLACIER 900 | NOTES:                                                                                    |
|---|----------------|----------------------------------------------------|-----------------|---------------------|-------------------------------------------------------------------------------------------|
|   | CODE:          | LITE: GLLFDT0900WKLCE* PRO: GLPFDT0900WKLCE*       | BASIN POSITION: | OFFSET BASIN        | ALL DIMENSIONS ARE NOMINAL AND SUBJECT TO CHANGE.                                         |
|   | MOUNTING:      | FLOOR MOUNT                                        |                 |                     | DO NOT DRILL OR ROUGH IN UNTIL YOU HAVE RECEIVED AND MEASURED YOUR PRODUCT.               |
|   | SIZE:          | 915W X 465D X 896H                                 |                 |                     | ALL DIMENSIONS ARE IN MILLIMETRES.                                                        |
|   | CONFIGURATION: | ALL- DOOR                                          |                 |                     | DO NOT MEASURE FROM DRAWING.                                                              |
|   | VERSION: 02    | DATE: 15/03/2023                                   |                 |                     | *LEFT HAND OFFSET PICTURED, RIGHT HAND OFFSET IS MIRRORED (REPLACE CODE SUFFIX L, WITH R) |