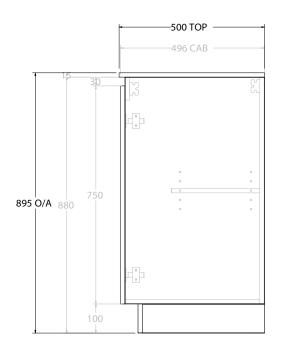

| PRODUCT:       | GLACIER ALL-DOOR TRIO 900 FLOOR MOUNT OFFSET BASIN |  |
|----------------|----------------------------------------------------|--|
| CODE:          | LITE: GLLFDT0900WKLCM* PRO: GLPFDT0900WKLCM*       |  |
| MOUNTING:      | FLOOR MOUNT                                        |  |
| SIZE:          | 900W X 500D X 895H                                 |  |
| CONFIGURATION: | ALL- DOOR                                          |  |
| VERSION: 01    | DATE: 09/07/22                                     |  |

| ٦ | TOP:            | CAST MARBLE LAURETTA 900 |  |
|---|-----------------|--------------------------|--|
| ٦ | BASIN POSITION: | OFFSET BASIN             |  |
| ٦ |                 |                          |  |
| ٦ |                 |                          |  |
| ٦ |                 |                          |  |
|   |                 |                          |  |

NOTES:

ALL DIMENSIONS ARE NOMINAL AND SUBJECT TO CHANGE.

DO NOT DRILL OR ROUGH IN UNTIL YOU HAVE RECEIVED AND MEASURED YOUR PRODUCT.

ALL DIMENSIONS ARE IN MILLIMETRES.

DO NOT MEASURE FROM DRAWING.

\*LEFT HAND OFFSET PICTURED, RIGHT HAND OFFSET IS MIRRORED (REPLACE CODE SUFFIX L, WITH R)