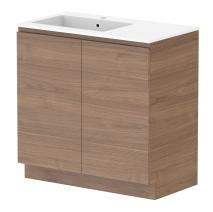

| PRODUCT:       | GLACIER ALL-DOOR TRIO 900 FLOOR MOUNT OFFSET BASIN |  |
|----------------|----------------------------------------------------|--|
| CODE:          | LITE: GLLFDT0900WKLCM* PRO: GLPFDT0900WKLCM*       |  |
| MOUNTING:      | FLOOR MOUNT                                        |  |
| SIZE:          | 900W X 500D X 895H                                 |  |
| CONFIGURATION: | ALL- DOOR                                          |  |
| VERSION: 01    | DATE: 09/07/22                                     |  |

| ٦ | TOP:            | CAST MARBLE LAURETTA 900 |  |
|---|-----------------|--------------------------|--|
| ٦ | BASIN POSITION: | OFFSET BASIN             |  |
| ٦ |                 |                          |  |
| ٦ |                 |                          |  |
| ٦ |                 |                          |  |
|   |                 |                          |  |