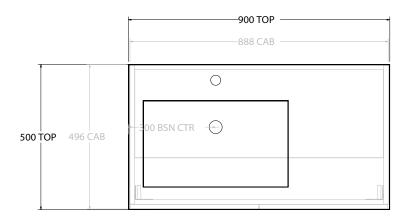

| PRODUCT:       | GLACIER ALL-DOOR TRIO 900 FLOOR MOUNT OFFSET BASIN |  |
|----------------|----------------------------------------------------|--|
| CODE:          | LITE: GLLFDT0900WKLCM* PRO: GLPFDT0900WKLCM*       |  |
| MOUNTING:      | FLOOR MOUNT                                        |  |
| SIZE:          | 900W X 500D X 895H                                 |  |
| CONFIGURATION: | ALL- DOOR                                          |  |
| VERSION: 01    | DATE: 09/07/22                                     |  |

| ٦ | TOP:            | CAST MARBLE LAURETTA 900 |  |
|---|-----------------|--------------------------|--|
| ٦ | BASIN POSITION: | OFFSET BASIN             |  |
| ٦ |                 |                          |  |
| ٦ |                 |                          |  |
| ٦ |                 |                          |  |
|   |                 |                          |  |

NOTES:

ALL DIMENSIONS ARE NOMINAL AND SUBJECT TO CHANGE.

DO NOT DRILL OR ROUGH IN UNTIL YOU HAVE RECEIVED AND MEASURED YOUR PRODUCT.

ALL DIMENSIONS ARE IN MILLIMETRES.

DO NOT MEASURE FROM DRAWING.

\*LEFT HAND OFFSET PICTURED, RIGHT HAND OFFSET IS MIRRORED (REPLACE CODE SUFFIX L, WITH R)