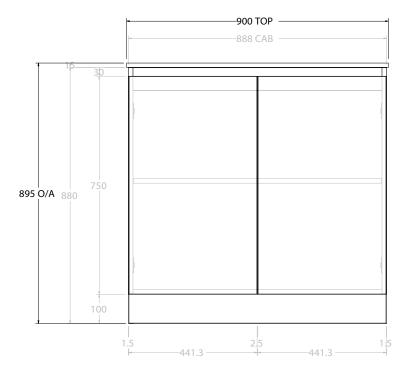

| PRODUCT:       | GLACIER ALL-DOOR TRIO 900 FLOOR MOUNT OFFSET BASIN |  |
|----------------|----------------------------------------------------|--|
| CODE:          | LITE: GLLFDT0900WKLCM* PRO: GLPFDT0900WKLCM*       |  |
| MOUNTING:      | FLOOR MOUNT                                        |  |
| SIZE:          | 900W X 500D X 895H                                 |  |
| CONFIGURATION: | ALL- DOOR                                          |  |
| VERSION: 01    | DATE: 09/07/22                                     |  |

| ٦ | TOP:            | CAST MARBLE LAURETTA 900 |  |
|---|-----------------|--------------------------|--|
| ٦ | BASIN POSITION: | OFFSET BASIN             |  |
| ٦ |                 |                          |  |
| ٦ |                 |                          |  |
| ٦ |                 |                          |  |
|   |                 |                          |  |

NOTES:

ALL DIMENSIONS ARE NOMINAL AND SUBJECT TO CHANGE.

DO NOT DRILL OR ROUGH IN UNTIL YOU HAVE RECEIVED AND MEASURED YOUR PRODUCT.

ALL DIMENSIONS ARE IN MILLIMETRES.

DO NOT MEASURE FROM DRAWING.

\*LEFT HAND OFFSET PICTURED, RIGHT HAND OFFSET IS MIRRORED (REPLACE CODE SUFFIX L, WITH R)