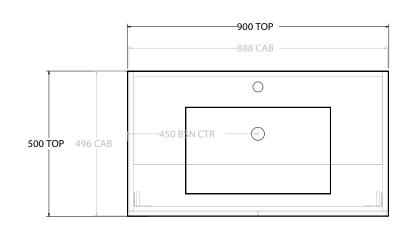

| Adp | PRODUCT:       | GLACIER ALL-DOOR TRIO 900 FLOOR MOUNT CENTRE BASIN | TOP:            | CAST MARBLE LAURETTA 900 | NOTES:                                                                      |
|-----|----------------|----------------------------------------------------|-----------------|--------------------------|-----------------------------------------------------------------------------|
|     | CODE:          | LITE: GLLFDT0900WKCCM PRO: GLPFDT0900WKCCM         | BASIN POSITION: | CENTRE BASIN             | ALL DIMENSIONS ARE NOMINAL AND SUBJECT TO CHANGE.                           |
|     | MOUNTING:      | FLOOR MOUNT                                        |                 |                          | DO NOT DRILL OR ROUGH IN UNTIL YOU HAVE RECEIVED AND MEASURED YOUR PRODUCT. |
|     | SIZE:          | 900W X 500D X 895H                                 |                 |                          | ALL DIMENSIONS ARE IN MILLIMETRES.                                          |
|     | CONFIGURATION: | ALL- DOOR                                          |                 |                          | DO NOT MEASURE FROM DRAWING.                                                |
|     | VERSION: 01    | DATE: 09/07/22                                     |                 |                          |                                                                             |