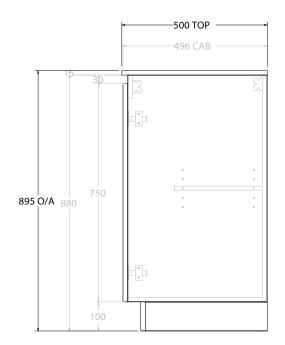

| Adp | PRODUCT:       | GLACIER ALL-DOOR TRIO 900 FLOOR MOUNT CENTRE BASIN | TOP:            | CAST MARBLE LAURETTA 900 | NOTES:                                                                      |
|-----|----------------|----------------------------------------------------|-----------------|--------------------------|-----------------------------------------------------------------------------|
|     | CODE:          | LITE: GLLFDT0900WKCCM PRO: GLPFDT0900WKCCM         | BASIN POSITION: | CENTRE BASIN             | ALL DIMENSIONS ARE NOMINAL AND SUBJECT TO CHANGE.                           |
|     | MOUNTING:      | FLOOR MOUNT                                        |                 |                          | DO NOT DRILL OR ROUGH IN UNTIL YOU HAVE RECEIVED AND MEASURED YOUR PRODUCT. |
|     | SIZE:          | 900W X 500D X 895H                                 |                 |                          | ALL DIMENSIONS ARE IN MILLIMETRES.                                          |
|     | CONFIGURATION: | ALL- DOOR                                          |                 |                          | DO NOT MEASURE FROM DRAWING.                                                |
|     | VERSION: 01    | DATE: 09/07/22                                     |                 |                          |                                                                             |