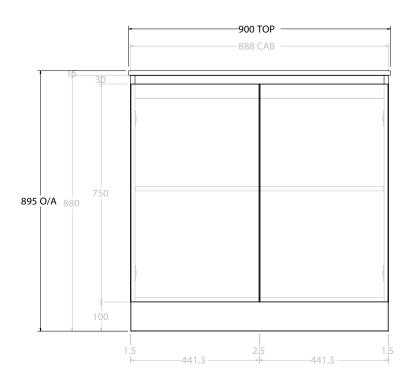

| Adp | PRODUCT:       | GLACIER ALL-DOOR TRIO 900 FLOOR MOUNT CENTRE BASIN | TOP:            | CAST MARBLE LAURETTA 900 | NOTES:                                                                      |
|-----|----------------|----------------------------------------------------|-----------------|--------------------------|-----------------------------------------------------------------------------|
|     | CODE:          | LITE: GLLFDT0900WKCCM PRO: GLPFDT0900WKCCM         | BASIN POSITION: | CENTRE BASIN             | ALL DIMENSIONS ARE NOMINAL AND SUBJECT TO CHANGE.                           |
|     | MOUNTING:      | FLOOR MOUNT                                        |                 |                          | DO NOT DRILL OR ROUGH IN UNTIL YOU HAVE RECEIVED AND MEASURED YOUR PRODUCT. |
|     | SIZE:          | 900W X 500D X 895H                                 |                 |                          | ALL DIMENSIONS ARE IN MILLIMETRES.                                          |
|     | CONFIGURATION: | ALL- DOOR                                          |                 |                          | DO NOT MEASURE FROM DRAWING.                                                |
|     | VERSION: 01    | DATE: 09/07/22                                     |                 |                          |                                                                             |