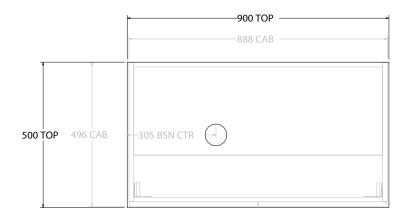

| PRODUCT:       | GLACIER ALL-DOOR TRIO 900 FLOOR MOUNT OFFSET BASIN |                     |  |
|----------------|----------------------------------------------------|---------------------|--|
| CODE:          | LITE: GLLFDT0900WKL*                               | PRO: GLPFDT0900WKL* |  |
| MOUNTING:      | FLOOR MOUNT                                        |                     |  |
| SIZE:          | 900W X 500D X 900H                                 |                     |  |
| CONFIGURATION: | ALL- DOOR                                          |                     |  |
| VERSION: 01    | DATE: 09/07/22                                     |                     |  |

| TOP:                                                                        | BENCHTOP     |  | Γ |
|-----------------------------------------------------------------------------|--------------|--|---|
| BASIN POSITION:                                                             | OFFSET BASIN |  | Г |
| FOR TOP OPTIONS PLEASE ADD ONE OF THE FOLLOWING TO THE END OF PRODUCT CODE: |              |  |   |
| CHERRY PIE = CP                                                             |              |  |   |
| FRIDAY = FR                                                                 |              |  |   |
| CAESARSTONE = CS                                                            |              |  |   |

NOTES:

ALL DIMENSIONS ARE NOMINAL AND SUBJECT TO CHANGE.

DO NOT DRILL OR ROUGH IN UNTIL YOU HAVE RECEIVED AND MEASURED YOUR PRODUCT.

ALL DIMENSIONS ARE IN MILLIMETRES.

DO NOT MEASURE FROM DRAWING.

\*LEFT HAND OFFSET PICTURED, RIGHT HAND OFFSET IS MIRRORED (REPLACE CODE SUFFIX L, WITH R)