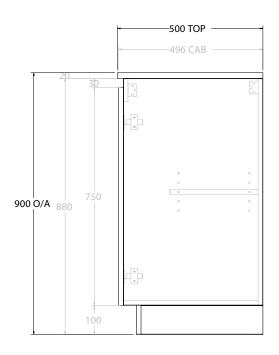

| PRODUCT:       | GLACIER ALL-DOOR TRIO 900 FLOOR MOUNT OFFSET BASIN |                     |  |
|----------------|----------------------------------------------------|---------------------|--|
| CODE:          | LITE: GLLFDT0900WKL*                               | PRO: GLPFDT0900WKL* |  |
| MOUNTING:      | FLOOR MOUNT                                        |                     |  |
| SIZE:          | 900W X 500D X 900H                                 |                     |  |
| CONFIGURATION: | ALL- DOOR                                          |                     |  |
| VERSION: 01    | DATE: 09/07/22                                     |                     |  |

NOTES:

ALL DIMENSIONS ARE NOMINAL AND SUBJECT TO CHANGE.

DO NOT DRILL OR ROUGH IN UNTIL YOU HAVE RECEIVED AND MEASURED YOUR PRODUCT.

ALL DIMENSIONS ARE IN MILLIMETRES.

DO NOT MEASURE FROM DRAWING.

\*LEFT HAND OFFSET PICTURED, RIGHT HAND OFFSET IS MIRRORED (REPLACE CODE SUFFIX L, WITH R)