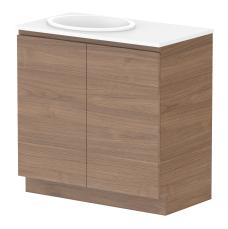

| PRODUCT:       | GLACIER ALL-DOOR TRIO 900 FLOOR MOUNT OFFSET BASIN |                     |  |
|----------------|----------------------------------------------------|---------------------|--|
| CODE:          | LITE: GLLFDT0900WKL*                               | PRO: GLPFDT0900WKL* |  |
| MOUNTING:      | FLOOR MOUNT                                        |                     |  |
| SIZE:          | 900W X 500D X 900H                                 |                     |  |
| CONFIGURATION: | ALL- DOOR                                          |                     |  |
| VERSION: 01    | DATE: 09/07/22                                     |                     |  |

| TOP:                                                                        | BENCHTOP     |  | Γ |
|-----------------------------------------------------------------------------|--------------|--|---|
| BASIN POSITION:                                                             | OFFSET BASIN |  | Г |
| FOR TOP OPTIONS PLEASE ADD ONE OF THE FOLLOWING TO THE END OF PRODUCT CODE: |              |  |   |
| CHERRY PIE = CP                                                             |              |  |   |
| FRIDAY = FR                                                                 |              |  |   |
| CAESARSTONE = CS                                                            |              |  |   |