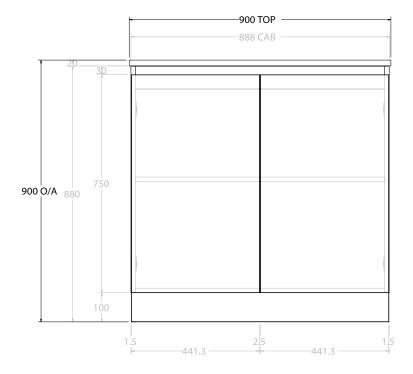

| PRODUCT:       | GLACIER ALL-DOOR TRIO 900 FLOOR MOUNT OFFSET BASIN |                     |  |
|----------------|----------------------------------------------------|---------------------|--|
| CODE:          | LITE: GLLFDT0900WKL*                               | PRO: GLPFDT0900WKL* |  |
| MOUNTING:      | FLOOR MOUNT                                        |                     |  |
| SIZE:          | 900W X 500D X 900H                                 |                     |  |
| CONFIGURATION: | ALL- DOOR                                          |                     |  |
| VERSION: 01    | DATE: 09/07/22                                     |                     |  |

| TOP:                                                                        | BENCHTOP     |  | Γ |
|-----------------------------------------------------------------------------|--------------|--|---|
| BASIN POSITION:                                                             | OFFSET BASIN |  | Г |
| FOR TOP OPTIONS PLEASE ADD ONE OF THE FOLLOWING TO THE END OF PRODUCT CODE: |              |  |   |
| CHERRY PIE = CP                                                             |              |  |   |
| FRIDAY = FR                                                                 |              |  |   |
| CAESARSTONE = CS                                                            |              |  |   |

NOTES:

ALL DIMENSIONS ARE NOMINAL AND SUBJECT TO CHANGE.

DO NOT DRILL OR ROUGH IN UNTIL YOU HAVE RECEIVED AND MEASURED YOUR PRODUCT.

ALL DIMENSIONS ARE IN MILLIMETRES.

DO NOT MEASURE FROM DRAWING.

\*LEFT HAND OFFSET PICTURED, RIGHT HAND OFFSET IS MIRRORED (REPLACE CODE SUFFIX L, WITH R)