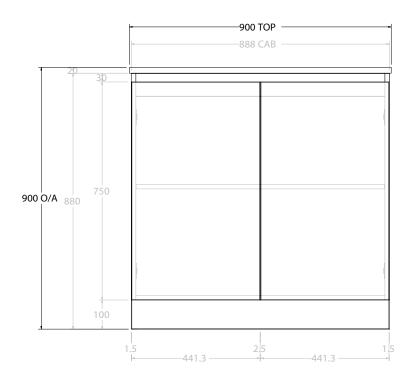

NOTES:

| PRODUCT:       | GLACIER ALL-DOOR TRIO | 900 FLOOR MOUNT CENTRE BASIN |  |
|----------------|-----------------------|------------------------------|--|
| CODE:          | LITE: GLLFDT0900WKC   | PRO: GLPFDT0900WKC           |  |
| MOUNTING:      | FLOOR MOUNT           |                              |  |
| SIZE:          | 900W X 500D X 900H    |                              |  |
| CONFIGURATION: | ALL- DOOR             |                              |  |
| VERSION: 01    | DATE: 09/07/22        |                              |  |

ALL DIMENSIONS ARE NOMINAL AND SUBJECT TO CHANGE.

DO NOT DRILL OR ROUGH IN UNTIL YOU HAVE RECEIVED AND MEASURED YOUR PRODUCT.

ALL DIMENSIONS ARE IN MILLIMETRES.

DO NOT MEASURE FROM DRAWING.