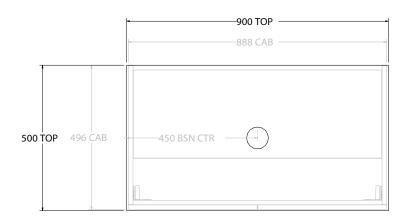

NOTES:

| PRODUCT:       | GLACIER ALL-DOOR TRIO | 900 FLOOR MOUNT CENTRE BASIN |  |
|----------------|-----------------------|------------------------------|--|
| CODE:          | LITE: GLLFDT0900WKC   | PRO: GLPFDT0900WKC           |  |
| MOUNTING:      | FLOOR MOUNT           |                              |  |
| SIZE:          | 900W X 500D X 900H    |                              |  |
| CONFIGURATION: | ALL- DOOR             |                              |  |
| VERSION: 01    | DATE: 09/07/22        |                              |  |

ALL DIMENSIONS ARE NOMINAL AND SUBJECT TO CHANGE.

DO NOT DRILL OR ROUGH IN UNTIL YOU HAVE RECEIVED AND MEASURED YOUR PRODUCT.

ALL DIMENSIONS ARE IN MILLIMETRES.

DO NOT MEASURE FROM DRAWING.