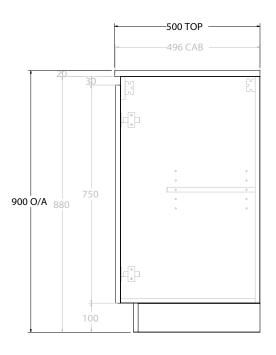

NOTES:

| PRODUCT:       | GLACIER ALL-DOOR TRIO | 900 FLOOR MOUNT CENTRE BASIN |  |
|----------------|-----------------------|------------------------------|--|
| CODE:          | LITE: GLLFDT0900WKC   | PRO: GLPFDT0900WKC           |  |
| MOUNTING:      | FLOOR MOUNT           |                              |  |
| SIZE:          | 900W X 500D X 900H    |                              |  |
| CONFIGURATION: | ALL- DOOR             |                              |  |
| VERSION: 01    | DATE: 09/07/22        |                              |  |

ALL DIMENSIONS ARE NOMINAL AND SUBJECT TO CHANGE.

DO NOT DRILL OR ROUGH IN UNTIL YOU HAVE RECEIVED AND MEASURED YOUR PRODUCT.

ALL DIMENSIONS ARE IN MILLIMETRES.

DO NOT MEASURE FROM DRAWING.