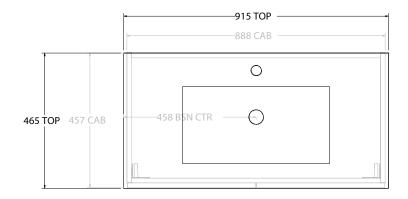

| PRODUCT:       | GLACIER ALL-DOOR SLIM 900 WALL HUNG CENTRE BASIN |
|----------------|--------------------------------------------------|
| CODE:          | LITE: GLLFDS0900WHCCE PRO: GLPFDS0900WHCCE       |
| MOUNTING:      | WALL HUNG                                        |
| SIZE:          | 915W X 465D X 396H                               |
| CONFIGURATION: | ALL-DOOR                                         |
| VERSION: 02    | DATE: 15/03/2023                                 |

| 1 | TOP:            | CERAMIC GLACIER 900 |     |
|---|-----------------|---------------------|-----|
|   | BASIN POSITION: | CENTRE BASIN        | ] [ |
| 1 |                 |                     | 11  |
| 1 |                 |                     | Ш   |
| 1 |                 |                     | Ш   |
| 1 |                 |                     |     |

NOTES:

ALL DIMENSIONS ARE NOMINAL AND SUBJECT TO CHANGE.

DO NOT DRILL OR ROUGH IN UNTIL YOU HAVE RECEIVED AND MEASURED YOUR PRODUCT.

ALL DIMENSIONS ARE IN MILLIMETRES.

DO NOT MEASURE FROM DRAWING.