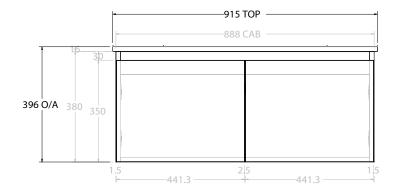

| PRODUCT:       | GLACIER ALL-DOOR SLIM 900 WALL HUNG CENTRE BASIN |
|----------------|--------------------------------------------------|
| CODE:          | LITE: GLLFDS0900WHCCE PRO: GLPFDS0900WHCCE       |
| MOUNTING:      | WALL HUNG                                        |
| SIZE:          | 915W X 465D X 396H                               |
| CONFIGURATION: | ALL-DOOR                                         |
| VERSION: 02    | DATE: 15/03/2023                                 |

NOTES:

ALL DIMENSIONS ARE NOMINAL AND SUBJECT TO CHANGE.

DO NOT DRILL OR ROUGH IN UNTIL YOU HAVE RECEIVED AND MEASURED YOUR PRODUCT.

ALL DIMENSIONS ARE IN MILLIMETRES.

DO NOT MEASURE FROM DRAWING.