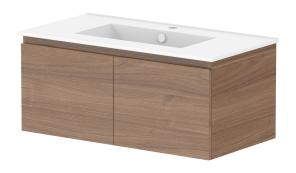

| PRODUCT:       | GLACIER ALL-DOOR SLIM 900 WALL HUNG CENTRE BASIN |
|----------------|--------------------------------------------------|
| CODE:          | LITE: GLLFDS0900WHCCE PRO: GLPFDS0900WHCCE       |
| MOUNTING:      | WALL HUNG                                        |
| SIZE:          | 915W X 465D X 396H                               |
| CONFIGURATION: | ALL-DOOR                                         |
| VERSION: 02    | DATE: 15/03/2023                                 |