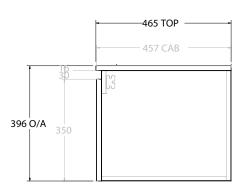

| PRODUCT:       | GLACIER ALL-DOOR SLIM 900 WALL HUNG CENTRE BASIN |
|----------------|--------------------------------------------------|
| CODE:          | LITE: GLLFDS0900WHCCE PRO: GLPFDS0900WHCCE       |
| MOUNTING:      | WALL HUNG                                        |
| SIZE:          | 915W X 465D X 396H                               |
| CONFIGURATION: | ALL-DOOR                                         |
| VERSION: 02    | DATE: 15/03/2023                                 |

NOTES:

ALL DIMENSIONS ARE NOMINAL AND SUBJECT TO CHANGE.

DO NOT DRILL OR ROUGH IN UNTIL YOU HAVE RECEIVED AND MEASURED YOUR PRODUCT.

ALL DIMENSIONS ARE IN MILLIMETRES.

DO NOT MEASURE FROM DRAWING.