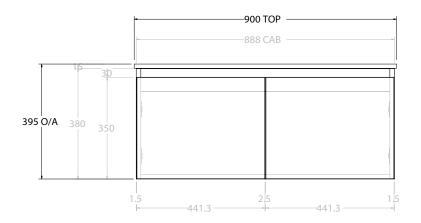

| Adp | PRODUCT:       | GLACIER ALL-DOOR SLIM 900 WALL HUNG CENTRE BASIN | TOP:            | LAURETTA CAST MARBLE 900           | NOTES:                                                                      |
|-----|----------------|--------------------------------------------------|-----------------|------------------------------------|-----------------------------------------------------------------------------|
|     | CODE:          | LITE: GLLFDS0900WHCCM PRO: GLPFDS0900WHCCM       | BASIN POSITION: | CENTRE BASIN                       | ALL DIMENSIONS ARE NOMINAL AND SUBJECT TO CHANGE.                           |
|     | MOUNTING:      | WALL HUNG                                        |                 |                                    | DO NOT DRILL OR ROUGH IN UNTIL YOU HAVE RECEIVED AND MEASURED YOUR PRODUCT. |
|     | SIZE:          | 900W X 500D X 395H                               |                 | ALL DIMENSIONS ARE IN MILLIMETRES. |                                                                             |
|     | CONFIGURATION: | ALL-DOOR                                         |                 |                                    | DO NOT MEASURE FROM DRAWING.                                                |
|     | VERSION: 01    | DATE: 07/28/22                                   |                 | DO NOT MEASURE FROM DRAWING.       |                                                                             |