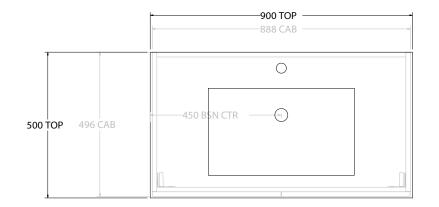

| Adp | PRODUCT:       | GLACIER ALL-DOOR SLIM 900 WALL HUNG CENTRE BASIN | TOP:            | LAURETTA CAST MARBLE 900           | NOTES:                                                                      |
|-----|----------------|--------------------------------------------------|-----------------|------------------------------------|-----------------------------------------------------------------------------|
|     | CODE:          | LITE: GLLFDS0900WHCCM PRO: GLPFDS0900WHCCM       | BASIN POSITION: | CENTRE BASIN                       | ALL DIMENSIONS ARE NOMINAL AND SUBJECT TO CHANGE.                           |
|     | MOUNTING:      | WALL HUNG                                        |                 |                                    | DO NOT DRILL OR ROUGH IN UNTIL YOU HAVE RECEIVED AND MEASURED YOUR PRODUCT. |
|     | SIZE:          | 900W X 500D X 395H                               |                 | ALL DIMENSIONS ARE IN MILLIMETRES. |                                                                             |
|     | CONFIGURATION: | ALL-DOOR                                         |                 |                                    | DO NOT MEASURE FROM DRAWING.                                                |
|     | VERSION: 01    | DATE: 07/28/22                                   |                 | DO NOT MEASURE FROM DRAWING.       |                                                                             |