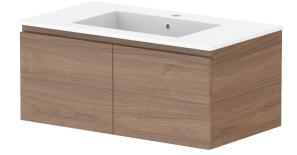

| Adp | PRODUCT:       | GLACIER ALL-DOOR SLIM 900 WALL HUNG CENTRE BASIN | TOP:            | LAURETTA CAST MARBLE 900           | NOTES:                                                                      |
|-----|----------------|--------------------------------------------------|-----------------|------------------------------------|-----------------------------------------------------------------------------|
|     | CODE:          | LITE: GLLFDS0900WHCCM PRO: GLPFDS0900WHCCM       | BASIN POSITION: | CENTRE BASIN                       | ALL DIMENSIONS ARE NOMINAL AND SUBJECT TO CHANGE.                           |
|     | MOUNTING:      | WALL HUNG                                        |                 |                                    | DO NOT DRILL OR ROUGH IN UNTIL YOU HAVE RECEIVED AND MEASURED YOUR PRODUCT. |
|     | SIZE:          | 900W X 500D X 395H                               |                 | ALL DIMENSIONS ARE IN MILLIMETRES. |                                                                             |
|     | CONFIGURATION: | ALL-DOOR                                         |                 |                                    | DO NOT MEASURE FROM DRAWING.                                                |
|     | VERSION: 01    | DATE: 07/28/22                                   |                 | DO NOT MEASURE FROM DRAWING.       |                                                                             |