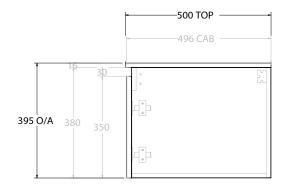

| Adp | PRODUCT:       | GLACIER ALL-DOOR SLIM 900 WALL HUNG CENTRE BASIN | TOP:            | LAURETTA CAST MARBLE 900           | NOTES:                                                                      |
|-----|----------------|--------------------------------------------------|-----------------|------------------------------------|-----------------------------------------------------------------------------|
|     | CODE:          | LITE: GLLFDS0900WHCCM PRO: GLPFDS0900WHCCM       | BASIN POSITION: | CENTRE BASIN                       | ALL DIMENSIONS ARE NOMINAL AND SUBJECT TO CHANGE.                           |
|     | MOUNTING:      | WALL HUNG                                        |                 |                                    | DO NOT DRILL OR ROUGH IN UNTIL YOU HAVE RECEIVED AND MEASURED YOUR PRODUCT. |
|     | SIZE:          | 900W X 500D X 395H                               |                 | ALL DIMENSIONS ARE IN MILLIMETRES. |                                                                             |
|     | CONFIGURATION: | ALL-DOOR                                         |                 |                                    | DO NOT MEASURE FROM DRAWING.                                                |
|     | VERSION: 01    | DATE: 07/28/22                                   |                 | DO NOT MEASURE FROM DRAWING.       |                                                                             |