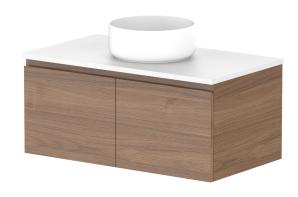

| PRODUCT:       | GLACIER ALL-DOOR SLIM 900 WALL HUNG CENTRE BASIN |                    |
|----------------|--------------------------------------------------|--------------------|
| CODE:          | LITE: GLLFDS0900WHC                              | PRO: GLPFDS0900WHC |
| MOUNTING:      | WALL HUNG                                        |                    |
| SIZE:          | 900W X 500D X 400H                               |                    |
| CONFIGURATION: | ALL-DOOR                                         |                    |
| VERSION: 01    | DATE: 07/28/22                                   |                    |

| TOP:                                                                        | BENCHTOP     |  |
|-----------------------------------------------------------------------------|--------------|--|
| BASIN POSITION:                                                             | CENTRE BASIN |  |
| FOR TOP OPTIONS PLEASE ADD ONE OF THE FOLLOWING TO THE END OF PRODUCT CODE: |              |  |
| CHERRY PIE = CP                                                             |              |  |
| FRIDAY = FR                                                                 |              |  |
| CAESARSTONE = CS                                                            |              |  |