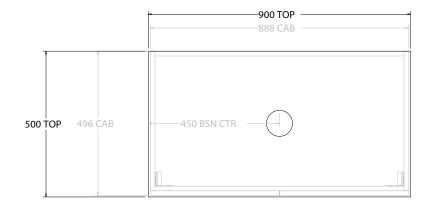

| PRODUCT:       | GLACIER ALL-DOOR SLIM 900 WALL HUNG CENTRE BASIN |                    |
|----------------|--------------------------------------------------|--------------------|
| CODE:          | LITE: GLLFDS0900WHC                              | PRO: GLPFDS0900WHC |
| MOUNTING:      | WALL HUNG                                        |                    |
| SIZE:          | 900W X 500D X 400H                               |                    |
| CONFIGURATION: | ALL-DOOR                                         |                    |
| VERSION: 01    | DATE: 07/28/22                                   |                    |

| TOP:                                                                        | BENCHTOP     |  |
|-----------------------------------------------------------------------------|--------------|--|
| BASIN POSITION:                                                             | CENTRE BASIN |  |
| FOR TOP OPTIONS PLEASE ADD ONE OF THE FOLLOWING TO THE END OF PRODUCT CODE: |              |  |
| CHERRY PIE = CP                                                             |              |  |
| FRIDAY = FR                                                                 |              |  |
| CAESARSTONE = CS                                                            |              |  |

NOTES:

ALL DIMENSIONS ARE NOMINAL AND SUBJECT TO CHANGE.

DO NOT DRILL OR ROUGH IN UNTIL YOU HAVE RECEIVED AND MEASURED YOUR PRODUCT.

ALL DIMENSIONS ARE IN MILLIMETRES.

DO NOT MEASURE FROM DRAWING.