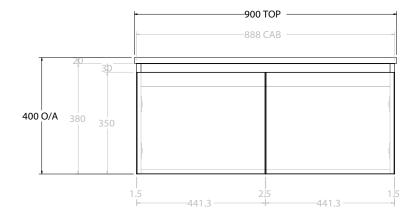

| PRODUCT:       | GLACIER ALL-DOOR SLIM 900 WALL HUNG CENTRE BASIN |                    |
|----------------|--------------------------------------------------|--------------------|
| CODE:          | LITE: GLLFDS0900WHC                              | PRO: GLPFDS0900WHC |
| MOUNTING:      | WALL HUNG                                        |                    |
| SIZE:          | 900W X 500D X 400H                               |                    |
| CONFIGURATION: | ALL-DOOR                                         |                    |
| VERSION: 01    | DATE: 07/28/22                                   |                    |

NOTES:

ALL DIMENSIONS ARE NOMINAL AND SUBJECT TO CHANGE.

DO NOT DRILL OR ROUGH IN UNTIL YOU HAVE RECEIVED AND MEASURED YOUR PRODUCT.

ALL DIMENSIONS ARE IN MILLIMETRES.

DO NOT MEASURE FROM DRAWING.