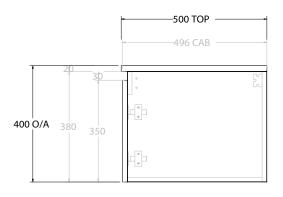

| PRODUCT:       | GLACIER ALL-DOOR SLIM 900 WALL HUNG CENTRE BASIN |                    |
|----------------|--------------------------------------------------|--------------------|
| CODE:          | LITE: GLLFDS0900WHC                              | PRO: GLPFDS0900WHC |
| MOUNTING:      | WALL HUNG                                        |                    |
| SIZE:          | 900W X 500D X 400H                               |                    |
| CONFIGURATION: | ALL-DOOR                                         |                    |
| VERSION: 01    | DATE: 07/28/22                                   |                    |

NOTES:

ALL DIMENSIONS ARE NOMINAL AND SUBJECT TO CHANGE.

DO NOT DRILL OR ROUGH IN UNTIL YOU HAVE RECEIVED AND MEASURED YOUR PRODUCT.

ALL DIMENSIONS ARE IN MILLIMETRES.

DO NOT MEASURE FROM DRAWING.