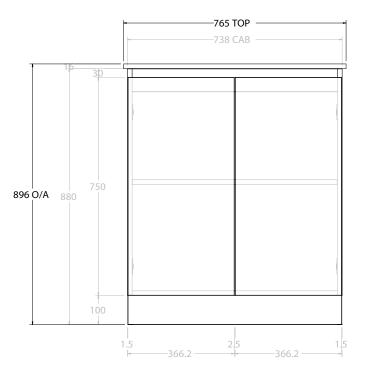

Ac

|    | PRODUCT:       | GLACIER ALL-DOOR TRIO 750 FLOOR MOUNT OFFSET BASIN | TOP: CERAMIC GLACIER 750     | NOTES:                                                                                    |
|----|----------------|----------------------------------------------------|------------------------------|-------------------------------------------------------------------------------------------|
| qb | CODE:          | LITE: GLLFDT0750WKLCE* PRO: GLPFDT0750WKLCE*       | BASIN POSITION: OFFSET BASIN | ALL DIMENSIONS ARE NOMINAL AND SUBJECT TO CHANGE.                                         |
|    | MOUNTING:      | FLOOR MOUNT                                        |                              | DO NOT DRILL OR ROUGH IN UNTIL YOU HAVE RECEIVED AND MEASURED YOUR PRODUCT.               |
|    | SIZE:          | 765W X 465D X 896H                                 |                              | ALL DIMENSIONS ARE IN MILLIMETRES.                                                        |
|    | CONFIGURATION: | ALL- DOOR                                          |                              | DO NOT MEASURE FROM DRAWING.                                                              |
|    | VERSION: 02    | DATE: 15/03/2023                                   |                              | *LEFT HAND OFFSET PICTURED, RIGHT HAND OFFSET IS MIRRORED (REPLACE CODE SUFFIX L, WITH R) |