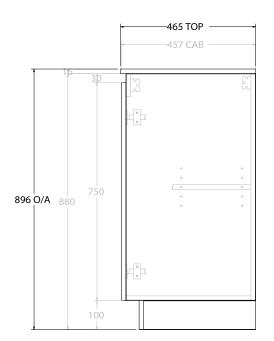

Ac

|    | PRODUCT:       | GLACIER ALL-DOOR TRIO 750 FLOOR MOUNT OFFSET BASIN | TOP: CERAMIC GLACIER 750     | NOTES:                                                                                    |
|----|----------------|----------------------------------------------------|------------------------------|-------------------------------------------------------------------------------------------|
| qb | CODE:          | LITE: GLLFDT0750WKLCE* PRO: GLPFDT0750WKLCE*       | BASIN POSITION: OFFSET BASIN | ALL DIMENSIONS ARE NOMINAL AND SUBJECT TO CHANGE.                                         |
|    | MOUNTING:      | FLOOR MOUNT                                        |                              | DO NOT DRILL OR ROUGH IN UNTIL YOU HAVE RECEIVED AND MEASURED YOUR PRODUCT.               |
|    | SIZE:          | 765W X 465D X 896H                                 |                              | ALL DIMENSIONS ARE IN MILLIMETRES.                                                        |
|    | CONFIGURATION: | ALL- DOOR                                          |                              | DO NOT MEASURE FROM DRAWING.                                                              |
|    | VERSION: 02    | DATE: 15/03/2023                                   |                              | *LEFT HAND OFFSET PICTURED, RIGHT HAND OFFSET IS MIRRORED (REPLACE CODE SUFFIX L, WITH R) |