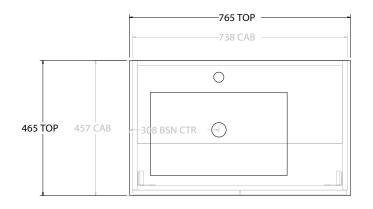

Ac

|    | PRODUCT:       | GLACIER ALL-DOOR TRIO 750 FLOOR MOUNT OFFSET BASIN | TOP: CERAMIC GLACIER 750     | NOTES:                                                                                    |
|----|----------------|----------------------------------------------------|------------------------------|-------------------------------------------------------------------------------------------|
| qb | CODE:          | LITE: GLLFDT0750WKLCE* PRO: GLPFDT0750WKLCE*       | BASIN POSITION: OFFSET BASIN | ALL DIMENSIONS ARE NOMINAL AND SUBJECT TO CHANGE.                                         |
|    | MOUNTING:      | FLOOR MOUNT                                        |                              | DO NOT DRILL OR ROUGH IN UNTIL YOU HAVE RECEIVED AND MEASURED YOUR PRODUCT.               |
|    | SIZE:          | 765W X 465D X 896H                                 |                              | ALL DIMENSIONS ARE IN MILLIMETRES.                                                        |
|    | CONFIGURATION: | ALL- DOOR                                          |                              | DO NOT MEASURE FROM DRAWING.                                                              |
|    | VERSION: 02    | DATE: 15/03/2023                                   |                              | *LEFT HAND OFFSET PICTURED, RIGHT HAND OFFSET IS MIRRORED (REPLACE CODE SUFFIX L, WITH R) |