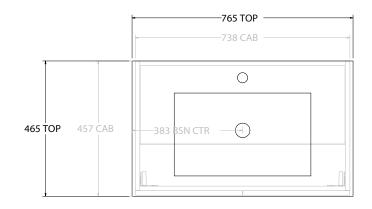

| PRODUCT:       | GLACIER ALL-DOOR TRIO 750 FLOOR MOUNT CENTRE BASIN |  |  |
|----------------|----------------------------------------------------|--|--|
| CODE:          | LITE: GLLFDT0750WKCCE PRO: GLPFDT0750WKCCE         |  |  |
| MOUNTING:      | MOUNTING: FLOOR MOUNT                              |  |  |
| SIZE:          | 765W X 465D X 896H                                 |  |  |
| CONFIGURATION: | CONFIGURATION: ALL-DOOR                            |  |  |
| VERSION: 02    | DATE: 15/03/2023                                   |  |  |

| Ш   | TOP:            | CERAMIC GLACIER 750 |  |
|-----|-----------------|---------------------|--|
| 11  | BASIN POSITION: | CENTRE BASIN        |  |
| 16  |                 |                     |  |
| 11  |                 |                     |  |
| 11  |                 |                     |  |
| - 1 |                 |                     |  |

ALL DIMENSIONS ARE NOMINAL AND SUBJECT TO CHANGE.

DO NOT DRILL OR ROUGH IN UNTIL YOU HAVE RECEIVED AND MEASURED YOUR PRODUCT.

ALL DIMENSIONS ARE IN MILLIMETRES.

DO NOT MEASURE FROM DRAWING.