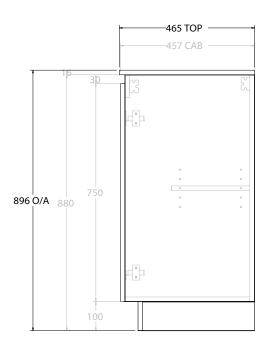

| PRODUCT:       | GLACIER ALL-DOOR TRIO 750 FLOOR MOUNT CENTRE BASIN |  |  |
|----------------|----------------------------------------------------|--|--|
| CODE:          | LITE: GLLFDT0750WKCCE PRO: GLPFDT0750WKCCE         |  |  |
| MOUNTING:      | MOUNTING: FLOOR MOUNT                              |  |  |
| SIZE:          | 765W X 465D X 896H                                 |  |  |
| CONFIGURATION: | CONFIGURATION: ALL-DOOR                            |  |  |
| VERSION: 02    | DATE: 15/03/2023                                   |  |  |

ALL DIMENSIONS ARE NOMINAL AND SUBJECT TO CHANGE.

DO NOT DRILL OR ROUGH IN UNTIL YOU HAVE RECEIVED AND MEASURED YOUR PRODUCT.

ALL DIMENSIONS ARE IN MILLIMETRES.

DO NOT MEASURE FROM DRAWING.