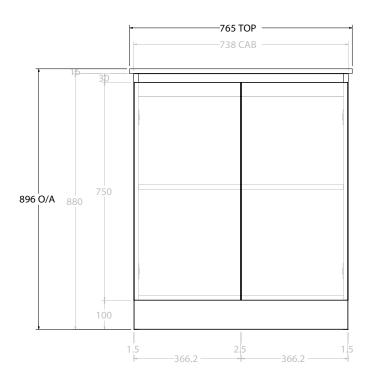

| PRODUCT:       | GLACIER ALL-DOOR TRIO 750 FLOOR MOUNT CENTRE BASIN |  |  |
|----------------|----------------------------------------------------|--|--|
| CODE:          | LITE: GLLFDT0750WKCCE PRO: GLPFDT0750WKCCE         |  |  |
| MOUNTING:      | MOUNTING: FLOOR MOUNT                              |  |  |
| SIZE:          | 765W X 465D X 896H                                 |  |  |
| CONFIGURATION: | CONFIGURATION: ALL-DOOR                            |  |  |
| VERSION: 02    | DATE: 15/03/2023                                   |  |  |

ALL DIMENSIONS ARE NOMINAL AND SUBJECT TO CHANGE.

DO NOT DRILL OR ROUGH IN UNTIL YOU HAVE RECEIVED AND MEASURED YOUR PRODUCT.

ALL DIMENSIONS ARE IN MILLIMETRES.

DO NOT MEASURE FROM DRAWING.