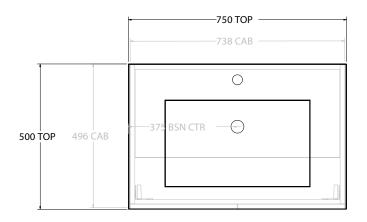

| PRODUCT:       | UCT: GLACIER ALL-DOOR TRIO 750 FLOOR MOUNT CENTRE BASIN |                      |  |
|----------------|---------------------------------------------------------|----------------------|--|
| CODE:          | LITE: GLLFDT0750WKCCM                                   | PRO: GLPFDT0750WKCCM |  |
| MOUNTING:      | FLOOR MOUNT                                             |                      |  |
| SIZE:          | 750W X 500D X 895H                                      |                      |  |
| CONFIGURATION: | ALL- DOOR                                               |                      |  |
| VERSION: 01    | DATE: 09/07/22                                          |                      |  |

| 1 - |                 |                          |
|-----|-----------------|--------------------------|
|     | TOP:            | CAST MARBLE LAURETTA 750 |
| 1 🗆 | BASIN POSITION: | CENTRE BASIN             |
| 1 🗆 |                 |                          |
| 11  |                 |                          |
| 11  |                 |                          |
| 4 1 |                 |                          |

ALL DIMENSIONS ARE NOMINAL AND SUBJECT TO CHANGE.

DO NOT DRILL OR ROUGH IN UNTIL YOU HAVE RECEIVED AND MEASURED YOUR PRODUCT.

ALL DIMENSIONS ARE IN MILLIMETRES.

DO NOT MEASURE FROM DRAWING.