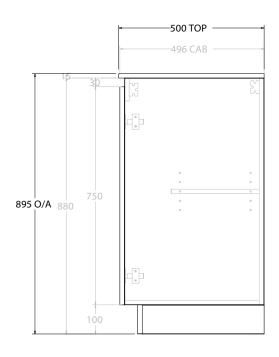

| PRODUCT:       | UCT: GLACIER ALL-DOOR TRIO 750 FLOOR MOUNT CENTRE BASIN |                      |  |
|----------------|---------------------------------------------------------|----------------------|--|
| CODE:          | LITE: GLLFDT0750WKCCM                                   | PRO: GLPFDT0750WKCCM |  |
| MOUNTING:      | FLOOR MOUNT                                             |                      |  |
| SIZE:          | 750W X 500D X 895H                                      |                      |  |
| CONFIGURATION: | ALL- DOOR                                               |                      |  |
| VERSION: 01    | DATE: 09/07/22                                          |                      |  |

ALL DIMENSIONS ARE NOMINAL AND SUBJECT TO CHANGE.

DO NOT DRILL OR ROUGH IN UNTIL YOU HAVE RECEIVED AND MEASURED YOUR PRODUCT.

ALL DIMENSIONS ARE IN MILLIMETRES.

DO NOT MEASURE FROM DRAWING.