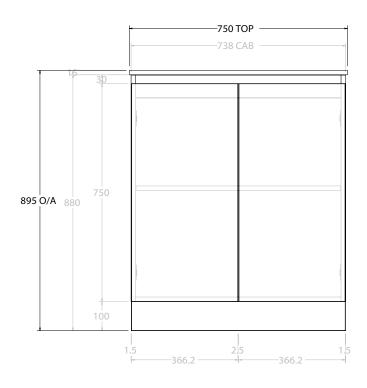

| PRODUCT:       | UCT: GLACIER ALL-DOOR TRIO 750 FLOOR MOUNT CENTRE BASIN |                      |  |
|----------------|---------------------------------------------------------|----------------------|--|
| CODE:          | LITE: GLLFDT0750WKCCM                                   | PRO: GLPFDT0750WKCCM |  |
| MOUNTING:      | FLOOR MOUNT                                             |                      |  |
| SIZE:          | 750W X 500D X 895H                                      |                      |  |
| CONFIGURATION: | ALL- DOOR                                               |                      |  |
| VERSION: 01    | DATE: 09/07/22                                          |                      |  |

ALL DIMENSIONS ARE NOMINAL AND SUBJECT TO CHANGE.

DO NOT DRILL OR ROUGH IN UNTIL YOU HAVE RECEIVED AND MEASURED YOUR PRODUCT.

ALL DIMENSIONS ARE IN MILLIMETRES.

DO NOT MEASURE FROM DRAWING.