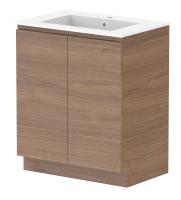

| PRODUCT:       | UCT: GLACIER ALL-DOOR TRIO 750 FLOOR MOUNT CENTRE BASIN |                      |  |
|----------------|---------------------------------------------------------|----------------------|--|
| CODE:          | LITE: GLLFDT0750WKCCM                                   | PRO: GLPFDT0750WKCCM |  |
| MOUNTING:      | FLOOR MOUNT                                             |                      |  |
| SIZE:          | 750W X 500D X 895H                                      |                      |  |
| CONFIGURATION: | ALL- DOOR                                               |                      |  |
| VERSION: 01    | DATE: 09/07/22                                          |                      |  |

| 1 - |                 |                          |
|-----|-----------------|--------------------------|
|     | TOP:            | CAST MARBLE LAURETTA 750 |
| 1 🗆 | BASIN POSITION: | CENTRE BASIN             |
| 1 🗆 |                 |                          |
| 11  |                 |                          |
| 11  |                 |                          |
| 4 1 |                 |                          |