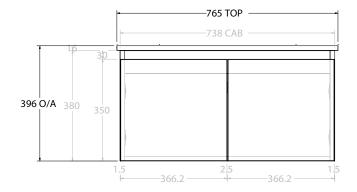

| PRODUCT:       | GLACIER ALL-DOOR SLIM 750 WALL HUNG CENTRE BASIN |
|----------------|--------------------------------------------------|
| CODE:          | LITE: GLLFDS0750WHCCE PRO: GLPFDS0750WHCCE       |
| MOUNTING:      | WALL HUNG                                        |
| SIZE:          | 765W X 465D X 396H                               |
| CONFIGURATION: | ALL-DOOR                                         |
| VERSION: 02    | DATE: 15/03/2023                                 |

NOTES:

ALL DIMENSIONS ARE NOMINAL AND SUBJECT TO CHANGE.

DO NOT DRILL OR ROUGH IN UNTIL YOU HAVE RECEIVED AND MEASURED YOUR PRODUCT.

ALL DIMENSIONS ARE IN MILLIMETRES.

DO NOT MEASURE FROM DRAWING.