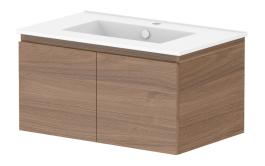

| PRODUCT:       | GLACIER ALL-DOOR SLIM 750 WALL HUNG CENTRE BASIN |
|----------------|--------------------------------------------------|
| CODE:          | LITE: GLLFDS0750WHCCE PRO: GLPFDS0750WHCCE       |
| MOUNTING:      | WALL HUNG                                        |
| SIZE:          | 765W X 465D X 396H                               |
| CONFIGURATION: | ALL-DOOR                                         |
| VERSION: 02    | DATE: 15/03/2023                                 |

| _      |                 |                     |  |
|--------|-----------------|---------------------|--|
|        | TOP:            | CERAMIC GLACIER 750 |  |
|        | BASIN POSITION: | CENTRE BASIN        |  |
|        |                 |                     |  |
|        |                 |                     |  |
|        |                 |                     |  |
| $\neg$ |                 |                     |  |