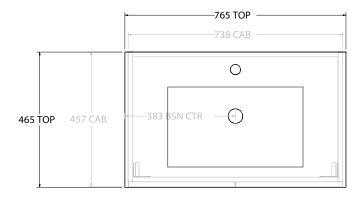

| PRODUCT:       | GLACIER ALL-DOOR SLIM 750 WALL HUNG CENTRE BASIN |
|----------------|--------------------------------------------------|
| CODE:          | LITE: GLLFDS0750WHCCE PRO: GLPFDS0750WHCCE       |
| MOUNTING:      | WALL HUNG                                        |
| SIZE:          | 765W X 465D X 396H                               |
| CONFIGURATION: | ALL-DOOR                                         |
| VERSION: 02    | DATE: 15/03/2023                                 |

| _      |                 |                     |  |
|--------|-----------------|---------------------|--|
|        | TOP:            | CERAMIC GLACIER 750 |  |
|        | BASIN POSITION: | CENTRE BASIN        |  |
|        |                 |                     |  |
|        |                 |                     |  |
|        |                 |                     |  |
| $\neg$ |                 |                     |  |

NOTES:

ALL DIMENSIONS ARE NOMINAL AND SUBJECT TO CHANGE.

DO NOT DRILL OR ROUGH IN UNTIL YOU HAVE RECEIVED AND MEASURED YOUR PRODUCT.

ALL DIMENSIONS ARE IN MILLIMETRES.

DO NOT MEASURE FROM DRAWING.