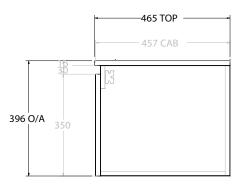

| PRODUCT:       | GLACIER ALL-DOOR SLIM 750 WALL HUNG CENTRE BASIN |
|----------------|--------------------------------------------------|
| CODE:          | LITE: GLLFDS0750WHCCE PRO: GLPFDS0750WHCCE       |
| MOUNTING:      | WALL HUNG                                        |
| SIZE:          | 765W X 465D X 396H                               |
| CONFIGURATION: | ALL-DOOR                                         |
| VERSION: 02    | DATE: 15/03/2023                                 |

NOTES:

ALL DIMENSIONS ARE NOMINAL AND SUBJECT TO CHANGE.

DO NOT DRILL OR ROUGH IN UNTIL YOU HAVE RECEIVED AND MEASURED YOUR PRODUCT.

ALL DIMENSIONS ARE IN MILLIMETRES.

DO NOT MEASURE FROM DRAWING.