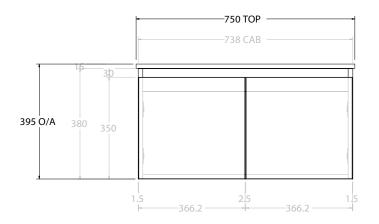

| Adp | PRODUCT:       | GLACIER ALL-DOOR SLIM 750 WALL HUNG CENTRE BASIN | TOP:            | LAURETTA CAST MARBLE 750                                                    | NOTES:                                            |
|-----|----------------|--------------------------------------------------|-----------------|-----------------------------------------------------------------------------|---------------------------------------------------|
|     | CODE:          | LITE: GLLFDS0750WHCCM PRO: GLPFDS0750WHCCM       | BASIN POSITION: | CENTRE BASIN                                                                | ALL DIMENSIONS ARE NOMINAL AND SUBJECT TO CHANGE. |
|     | MOUNTING:      | WALL HUNG                                        |                 | DO NOT DRILL OR ROUGH IN UNTIL YOU HAVE RECEIVED AND MEASURED YOUR PRODUCT. |                                                   |
|     | SIZE:          | 750W X 500D X 395H                               |                 |                                                                             | ALL DIMENSIONS ARE IN MILLIMETRES.                |
|     | CONFIGURATION: | ALL-DOOR                                         |                 |                                                                             | DO NOT MEASURE FROM DRAWING.                      |
|     | VERSION: 01    | DATE: 07/28/22                                   |                 |                                                                             |                                                   |