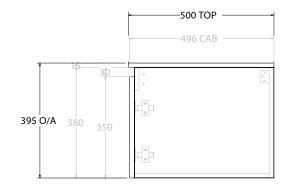

| Adp | PRODUCT:       | GLACIER ALL-DOOR SLIM 750 WALL HUNG CENTRE BASIN | TOP:            | LAURETTA CAST MARBLE 750                                                    | NOTES:                                            |
|-----|----------------|--------------------------------------------------|-----------------|-----------------------------------------------------------------------------|---------------------------------------------------|
|     | CODE:          | LITE: GLLFDS0750WHCCM PRO: GLPFDS0750WHCCM       | BASIN POSITION: | CENTRE BASIN                                                                | ALL DIMENSIONS ARE NOMINAL AND SUBJECT TO CHANGE. |
|     | MOUNTING:      | WALL HUNG                                        |                 | DO NOT DRILL OR ROUGH IN UNTIL YOU HAVE RECEIVED AND MEASURED YOUR PRODUCT. |                                                   |
|     | SIZE:          | 750W X 500D X 395H                               |                 |                                                                             | ALL DIMENSIONS ARE IN MILLIMETRES.                |
|     | CONFIGURATION: | ALL-DOOR                                         |                 |                                                                             | DO NOT MEASURE FROM DRAWING.                      |
|     | VERSION: 01    | DATE: 07/28/22                                   |                 |                                                                             |                                                   |