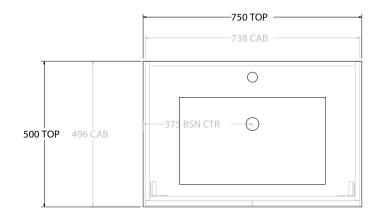

| Adp | PRODUCT:       | GLACIER ALL-DOOR SLIM 750 WALL HUNG CENTRE BASIN | TOP:            | LAURETTA CAST MARBLE 750                                                    | NOTES:                                            |
|-----|----------------|--------------------------------------------------|-----------------|-----------------------------------------------------------------------------|---------------------------------------------------|
|     | CODE:          | LITE: GLLFDS0750WHCCM PRO: GLPFDS0750WHCCM       | BASIN POSITION: | CENTRE BASIN                                                                | ALL DIMENSIONS ARE NOMINAL AND SUBJECT TO CHANGE. |
|     | MOUNTING:      | WALL HUNG                                        |                 | DO NOT DRILL OR ROUGH IN UNTIL YOU HAVE RECEIVED AND MEASURED YOUR PRODUCT. |                                                   |
|     | SIZE:          | 750W X 500D X 395H                               |                 |                                                                             | ALL DIMENSIONS ARE IN MILLIMETRES.                |
|     | CONFIGURATION: | ALL-DOOR                                         |                 |                                                                             | DO NOT MEASURE FROM DRAWING.                      |
|     | VERSION: 01    | DATE: 07/28/22                                   |                 |                                                                             |                                                   |