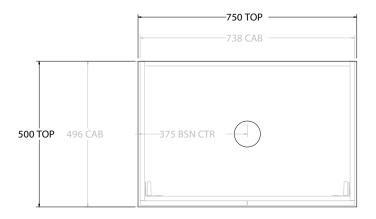

| PRODUCT:       | GLACIER ALL-DOOR SLIM 750 WALL HUNG CENTRE BASIN |                    |
|----------------|--------------------------------------------------|--------------------|
| CODE:          | LITE: GLLFDS0750WHC                              | PRO: GLPFDS0750WHC |
| MOUNTING:      | WALL HUNG                                        |                    |
| SIZE:          | 750W X 500D X 400H                               |                    |
| CONFIGURATION: | ALL-DOOR                                         |                    |
| VERSION: 01    | DATE: 07/28/22                                   |                    |

| TOP:                                                                        | BENCHTOP     |
|-----------------------------------------------------------------------------|--------------|
| BASIN POSITION:                                                             | CENTRE BASIN |
| FOR TOP OPTIONS PLEASE ADD ONE OF THE FOLLOWING TO THE END OF PRODUCT CODE: |              |
| CHERRY PIE = CP                                                             |              |
| FRIDAY = FR                                                                 |              |
| CAESARSTONE = CS                                                            |              |

NOTES:

ALL DIMENSIONS ARE NOMINAL AND SUBJECT TO CHANGE.

DO NOT DRILL OR ROUGH IN UNTIL YOU HAVE RECEIVED AND MEASURED YOUR PRODUCT.

ALL DIMENSIONS ARE IN MILLIMETRES.

DO NOT MEASURE FROM DRAWING.