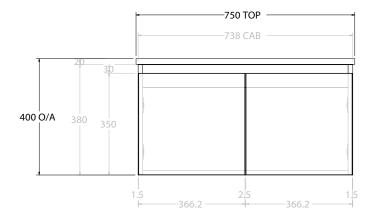

| PRODUCT:       | GLACIER ALL-DOOR SLIM 750 WALL HUNG CENTRE BASIN |                    |
|----------------|--------------------------------------------------|--------------------|
| CODE:          | LITE: GLLFDS0750WHC                              | PRO: GLPFDS0750WHC |
| MOUNTING:      | WALL HUNG                                        |                    |
| SIZE:          | 750W X 500D X 400H                               |                    |
| CONFIGURATION: | ALL-DOOR                                         |                    |
| VERSION: 01    | DATE: 07/28/22                                   |                    |

NOTES:

ALL DIMENSIONS ARE NOMINAL AND SUBJECT TO CHANGE.

DO NOT DRILL OR ROUGH IN UNTIL YOU HAVE RECEIVED AND MEASURED YOUR PRODUCT.

ALL DIMENSIONS ARE IN MILLIMETRES.

DO NOT MEASURE FROM DRAWING.