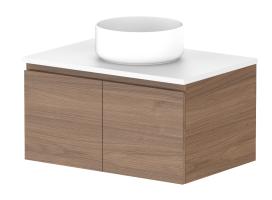

| PRODUCT:       | GLACIER ALL-DOOR SLIM 750 WALL HUNG CENTRE BASIN |                    |
|----------------|--------------------------------------------------|--------------------|
| CODE:          | LITE: GLLFDS0750WHC                              | PRO: GLPFDS0750WHC |
| MOUNTING:      | WALL HUNG                                        |                    |
| SIZE:          | 750W X 500D X 400H                               |                    |
| CONFIGURATION: | ALL-DOOR                                         |                    |
| VERSION: 01    | DATE: 07/28/22                                   |                    |

| TOP:                                                                        | BENCHTOP     |
|-----------------------------------------------------------------------------|--------------|
| BASIN POSITION:                                                             | CENTRE BASIN |
| FOR TOP OPTIONS PLEASE ADD ONE OF THE FOLLOWING TO THE END OF PRODUCT CODE: |              |
| CHERRY PIE = CP                                                             |              |
| FRIDAY = FR                                                                 |              |
| CAESARSTONE = CS                                                            |              |