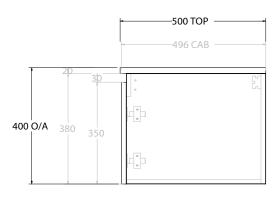

| PRODUCT:       | GLACIER ALL-DOOR SLIM 750 WALL HUNG CENTRE BASIN |                    |
|----------------|--------------------------------------------------|--------------------|
| CODE:          | LITE: GLLFDS0750WHC                              | PRO: GLPFDS0750WHC |
| MOUNTING:      | WALL HUNG                                        |                    |
| SIZE:          | 750W X 500D X 400H                               |                    |
| CONFIGURATION: | ALL-DOOR                                         |                    |
| VERSION: 01    | DATE: 07/28/22                                   |                    |

NOTES:

ALL DIMENSIONS ARE NOMINAL AND SUBJECT TO CHANGE.

DO NOT DRILL OR ROUGH IN UNTIL YOU HAVE RECEIVED AND MEASURED YOUR PRODUCT.

ALL DIMENSIONS ARE IN MILLIMETRES.

DO NOT MEASURE FROM DRAWING.