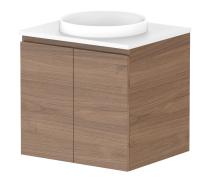

| Adp | PRODUCT:       | GLACIER ALL-DOOR TWIN 600 WALL HUNG CENTRE BASIN | TOP:                                                                                                                              | BENCHTOP     | NOTES:                                                                                                                                                                                                 |
|-----|----------------|--------------------------------------------------|-----------------------------------------------------------------------------------------------------------------------------------|--------------|--------------------------------------------------------------------------------------------------------------------------------------------------------------------------------------------------------|
|     | CODE:          | LITE: GLLFDW0600WHC PRO: GLPFDW0600WHC           | BASIN POSITION:                                                                                                                   | CENTRE BASIN | ALL DIMENSIONS ARE NOMINAL AND SUBJECT TO CHANGE.                                                                                                                                                      |
|     | MOUNTING:      | WALL HUNG                                        | FOR TOP OPTIONS PLEASE ADD ONE OF THE FOLLOWING TO THE END OF PRODUCT CODE:<br>CHERRY PIE = CP<br>FRIDAY = FR<br>CAESARSTONE = CS |              | ALL DIMENSIONS ARE NOMINAL AND SUBJECT TO CHARGE.<br>DO NOT DRILL OR ROUGH IN UNTIL YOU HAVE RECEIVED AND MEASURED YOUR PRODUCT.<br>ALL DIMENSIONS ARE IN MILLIMETRES.<br>DO NOT MEASURE FROM DRAWING. |
|     | SIZE:          | 600W X 500D X 570H                               |                                                                                                                                   |              |                                                                                                                                                                                                        |
|     | CONFIGURATION: | ALL-DOOR                                         |                                                                                                                                   |              |                                                                                                                                                                                                        |
|     | VERSION: 01    | DATE: 08/12/22                                   |                                                                                                                                   |              |                                                                                                                                                                                                        |