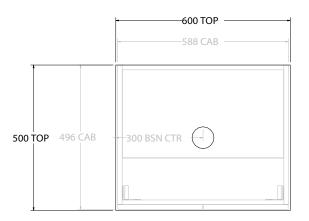

| Adp | PRODUCT:       | GLACIER ALL-DOOR TWIN 600 WALL HUNG CENTRE BASIN | TOP:                                                                                                                              | BENCHTOP     | NOTES:                                                                                                                                                                                                 |
|-----|----------------|--------------------------------------------------|-----------------------------------------------------------------------------------------------------------------------------------|--------------|--------------------------------------------------------------------------------------------------------------------------------------------------------------------------------------------------------|
|     | CODE:          | LITE: GLLFDW0600WHC PRO: GLPFDW0600WHC           | BASIN POSITION:                                                                                                                   | CENTRE BASIN | ALL DIMENSIONS ARE NOMINAL AND SUBJECT TO CHANGE.                                                                                                                                                      |
|     | MOUNTING:      | WALL HUNG                                        | FOR TOP OPTIONS PLEASE ADD ONE OF THE FOLLOWING TO THE END OF PRODUCT CODE:<br>CHERRY PIE = CP<br>FRIDAY = FR<br>CAESARSTONE = CS |              | ALL DIMENSIONS ARE NOMINAL AND SUBJECT TO CHARGE.<br>DO NOT DRILL OR ROUGH IN UNTIL YOU HAVE RECEIVED AND MEASURED YOUR PRODUCT.<br>ALL DIMENSIONS ARE IN MILLIMETRES.<br>DO NOT MEASURE FROM DRAWING. |
|     | SIZE:          | 600W X 500D X 570H                               |                                                                                                                                   |              |                                                                                                                                                                                                        |
|     | CONFIGURATION: | ALL-DOOR                                         |                                                                                                                                   |              |                                                                                                                                                                                                        |
|     | VERSION: 01    | DATE: 08/12/22                                   |                                                                                                                                   |              |                                                                                                                                                                                                        |