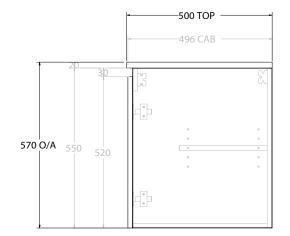

| Adp | PRODUCT:       | GLACIER ALL-DOOR TWIN 600 WALL HUNG CENTRE BASIN | TOP:                                                                                                                              | BENCHTOP     | NOTES:                                                                                                                                                                                                 |
|-----|----------------|--------------------------------------------------|-----------------------------------------------------------------------------------------------------------------------------------|--------------|--------------------------------------------------------------------------------------------------------------------------------------------------------------------------------------------------------|
|     | CODE:          | LITE: GLLFDW0600WHC PRO: GLPFDW0600WHC           | BASIN POSITION:                                                                                                                   | CENTRE BASIN | ALL DIMENSIONS ARE NOMINAL AND SUBJECT TO CHANGE.                                                                                                                                                      |
|     | MOUNTING:      | WALL HUNG                                        | FOR TOP OPTIONS PLEASE ADD ONE OF THE FOLLOWING TO THE END OF PRODUCT CODE:<br>CHERRY PIE = CP<br>FRIDAY = FR<br>CAESARSTONE = CS |              | ALL DIMENSIONS ARE NOMINAL AND SUBJECT TO CHARGE.<br>DO NOT DRILL OR ROUGH IN UNTIL YOU HAVE RECEIVED AND MEASURED YOUR PRODUCT.<br>ALL DIMENSIONS ARE IN MILLIMETRES.<br>DO NOT MEASURE FROM DRAWING. |
|     | SIZE:          | 600W X 500D X 570H                               |                                                                                                                                   |              |                                                                                                                                                                                                        |
|     | CONFIGURATION: | ALL-DOOR                                         |                                                                                                                                   |              |                                                                                                                                                                                                        |
|     | VERSION: 01    | DATE: 08/12/22                                   |                                                                                                                                   |              |                                                                                                                                                                                                        |