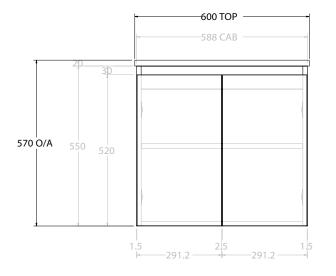

| Adp | PRODUCT:       | GLACIER ALL-DOOR TWIN 600 WALL HUNG CENTRE BASIN | TOP:                                                                                                                              | BENCHTOP     | NOTES:                                                                                                                                                                                                 |
|-----|----------------|--------------------------------------------------|-----------------------------------------------------------------------------------------------------------------------------------|--------------|--------------------------------------------------------------------------------------------------------------------------------------------------------------------------------------------------------|
|     | CODE:          | LITE: GLLFDW0600WHC PRO: GLPFDW0600WHC           | BASIN POSITION:                                                                                                                   | CENTRE BASIN | ALL DIMENSIONS ARE NOMINAL AND SUBJECT TO CHANGE.                                                                                                                                                      |
|     | MOUNTING:      | WALL HUNG                                        | FOR TOP OPTIONS PLEASE ADD ONE OF THE FOLLOWING TO THE END OF PRODUCT CODE:<br>CHERRY PIE = CP<br>FRIDAY = FR<br>CAESARSTONE = CS |              | ALL DIMENSIONS ARE NOMINAL AND SUBJECT TO CHARGE.<br>DO NOT DRILL OR ROUGH IN UNTIL YOU HAVE RECEIVED AND MEASURED YOUR PRODUCT.<br>ALL DIMENSIONS ARE IN MILLIMETRES.<br>DO NOT MEASURE FROM DRAWING. |
|     | SIZE:          | 600W X 500D X 570H                               |                                                                                                                                   |              |                                                                                                                                                                                                        |
|     | CONFIGURATION: | ALL-DOOR                                         |                                                                                                                                   |              |                                                                                                                                                                                                        |
|     | VERSION: 01    | DATE: 08/12/22                                   |                                                                                                                                   |              |                                                                                                                                                                                                        |